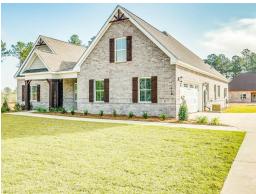

## **Fairhope**

**Home Plan** 

Starting at \$414,999

**SQ FT:** 2,740

**Beds:** 4 **Baths:** 3.0

Garage: 2 Standard

Elevation H

Elevation J

### **ABOUT THIS PLAN**

The "Fairhope" Plan is perfect for those who prefer elegance and space in the convenience of one level. This 4 bedroom, 3 bathroom plan features a sweeping great room and kitchen area that is perfect for cooking while also entertaining. A separate dining room is located at the front of the house connecting to the elegant foyer entry flowing into the open kitchen and great room. The kitchen features an attractive granite island that has plenty of seating space perfect for serving food while also entertaining guest in the great room. The grand primary suite provides a large private space along with a connecting bathroom complete with double vanity, separate shower, soaking tub and abundant storage space in the large walk in closet and linen closet. Three more bedrooms complete this floor plan, all with plentiful closet space along with two full bathrooms. This well laid floor plan can accommodate the space needed for a big family all in the space of one floor.