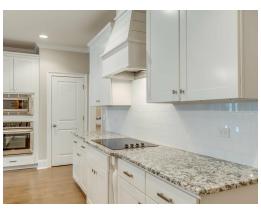

### **ABOUT THIS PLAN**

The "Fairhope" Plan is perfect for those who prefer elegance and space in the convenience of one level. This 4 bedroom, 3 bathroom plan features a sweeping great room and kitchen area that is perfect for cooking while also entertaining. A separate dining room is located at the front of the house connecting to the elegant foyer entry flowing into the open kitchen and great room. The kitchen features an attractive granite island that has plenty of seating space perfect for serving food while also entertaining guest in the great room. The grand primary suite provides a large private space along with a connecting bathroom complete with double vanity, separate shower, soaking tub and abundant storage space in the large walk in closet and linen closet. Three more bedrooms complete this floor plan, all with plentiful closet space along with two full bathrooms. This well laid floor plan can accommodate the space needed for a big family all in the space of one floor.

## **PLAN GALLERY**

Prices, plans, dimensions, features, specifications, materials, and availability of homes or communities are subject to change without notice or obligation. Illustrations are artists depictions only and may differ from completed improvements. All prices subject to change without notice. Please contact your sales associate before writing an offer.