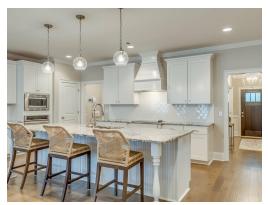

### **ABOUT THIS PLAN**

The "Fairhope" Plan is perfect for those who prefer elegance and space in the convenience of one level. This 4 bedroom, 3 bathroom plan features a sweeping great room and kitchen area that is perfect for cooking while also entertaining. A separate dining room is located at the front of the house connecting to the elegant foyer entry flowing into the open kitchen and great room. The kitchen features an attractive granite island that has plenty of seating space perfect for serving food while also entertaining guest in the great room. The grand primary suite provides a large private space along with a connecting bathroom complete with double vanity, separate shower, soaking tub and abundant storage space in the large walk in closet and linen closet. Three more bedrooms complete this floor plan, all with plentiful closet space along with two full bathrooms. This well laid floor plan can accommodate the space needed for a big family all in the space of one floor.

## **PLAN GALLERY**

Prices, plans, dimensions, features, specifications, materials, and availability of homes or communities are subject to change without notice or obligation. Illustrations are artists depictions only and may differ from completed improvements. All prices subject to change without notice. Please contact your sales associate before writing an offer.