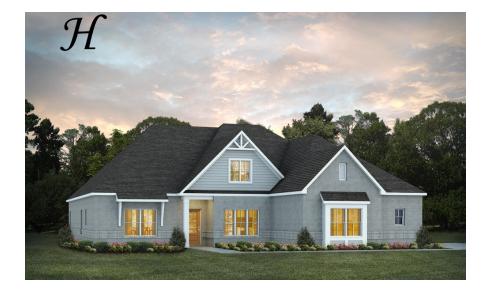

## **Fairhope**

**Home Plan** 

Starting at \$414,999

**SQ FT:** 2,740

**Beds:** 4 **Baths:** 3.0

Garage: 2 Standard

Elevation H

Elevation J

### **ABOUT THIS PLAN**

The "Fairhope" Plan is perfect for those who prefer elegance and space in the convenience of one level. This 4 bedroom, 3 bathroom plan features a sweeping great room and kitchen area that is perfect for cooking while also entertaining. A separate dining room is located at the front of the house connecting to the elegant foyer entry flowing into the open kitchen and great room. The kitchen features an attractive granite island that has plenty of seating space perfect for serving food while also entertaining guest in the great room. The grand primary suite provides a large private space along with a connecting bathroom complete with double vanity, separate shower, soaking tub and abundant storage space in the large walk in closet and linen closet. Three more bedrooms complete this floor plan, all with plentiful closet space along with two full bathrooms. This well laid floor plan can accommodate the space needed for a big family all in the space of one floor.