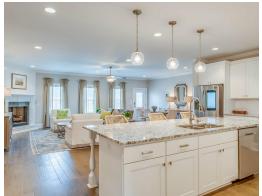

### **ABOUT THIS PLAN**

The "Fairhope" Plan is perfect for those who prefer elegance and space in the convenience of one level. This 4 bedroom, 3 bathroom plan features a sweeping great room and kitchen area that is perfect for cooking while also entertaining. A separate dining room is located at the front of the house connecting to the elegant foyer entry flowing into the open kitchen and great room. The kitchen features an attractive granite island that has plenty of seating space perfect for serving food while also entertaining guest in the great room. The grand primary suite provides a large private space along with a connecting bathroom complete with double vanity, separate shower, soaking tub and abundant storage space in the large walk in closet and linen closet. Three more bedrooms complete this floor plan, all with plentiful closet space along with two full bathrooms. This well laid floor plan can accommodate the space needed for a big family all in the space of one floor.

## **PLAN GALLERY**

Prices, plans, dimensions, features, specifications, materials, and availability of homes or communities are subject to change without notice or obligation. Illustrations are artists depictions only and may differ from completed improvements. All prices subject to change without notice. Please contact your sales associate before writing an offer.