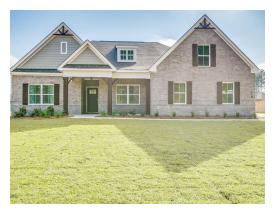

## **Fairhope**

**Home Plan** 

Starting at \$414,999

**SQ FT:** 2,740

**Beds:** 4 **Baths:** 3.0

Garage: 2 Standard

Elevation H

Elevation J

### **ABOUT THIS PLAN**

The "Fairhope" Plan is perfect for those who prefer elegance and space in the convenience of one level. This 4 bedroom, 3 bathroom plan features a sweeping great room and kitchen area that is perfect for cooking while also entertaining. A separate dining room is located at the front of the house connecting to the elegant foyer entry flowing into the open kitchen and great room. The kitchen features an attractive granite island that has plenty of seating space perfect for serving food while also entertaining guest in the great room. The grand primary suite provides a large private space along with a connecting bathroom complete with double vanity, separate shower, soaking tub and abundant storage space in the large walk in closet and linen closet. Three more bedrooms complete this floor plan, all with plentiful closet space along with two full bathrooms. This well laid floor plan can accommodate the space needed for a big family all in the space of one floor.