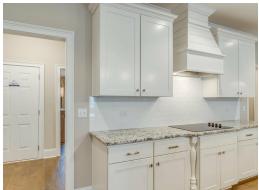

### **ABOUT THIS PLAN**

The "Fairhope" Plan is perfect for those who prefer elegance and space in the convenience of one level. This 4 bedroom, 3 bathroom plan features a sweeping great room and kitchen area that is perfect for cooking while also entertaining. A separate dining room is located at the front of the house connecting to the elegant foyer entry flowing into the open kitchen and great room. The kitchen features an attractive granite island that has plenty of seating space perfect for serving food while also entertaining guest in the great room. The grand primary suite provides a large private space along with a connecting bathroom complete with double vanity, separate shower, soaking tub and abundant storage space in the large walk in closet and linen closet. Three more bedrooms complete this floor plan, all with plentiful closet space along with two full bathrooms. This well laid floor plan can accommodate the space needed for a big family all in the space of one floor.

## **PLAN GALLERY**

Prices, plans, dimensions, features, specifications, materials, and availability of homes or communities are subject to change without notice or obligation. Illustrations are artists depictions only and may differ from completed improvements. All prices subject to change without notice. Please contact your sales associate before writing an offer.