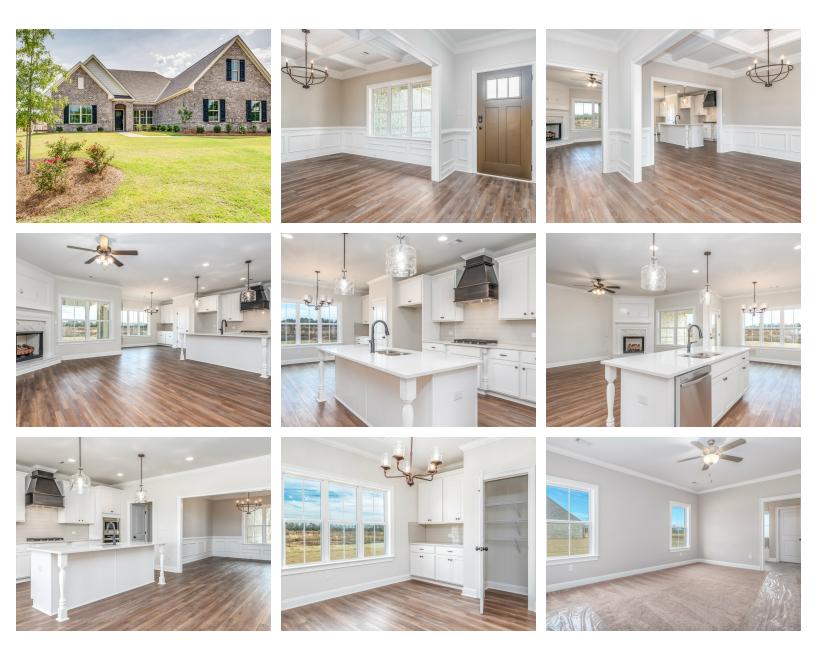

## ABOUT THIS PLAN

We know one thing for certain – the Hartwell is going to make your heart swell. A quaint covered porch opens into a foyer with adjoining dining room. The coffered ceiling and wainscoting pile on the character in these spaces and are a great primer for what's to come: the wide open great room, breakfast area, and kitchen. The unhindered flow between these three rooms makes this the perfect space for entertaining, and easy access to the dining room through a cased opening ensures that your dinner parties will be nearly effortless. One side of the house is home to the primary suite, with large walk in closet and spa-like bathroom, and another bedroom with adjacent bathroom, which could be home to a nursery or home office. On the other side of the home you'll find two additional bedrooms, a full bath, and the laundry room, plus access to the garage through the mudroom hallway. The Hartwell also features multiple linen closets and dual pantries, so you certainly won't be lacking in storage!

## **PLAN GALLERY**

Prices, plans, dimensions, features, specifications, materials, and availability of homes or communities are subject to change without notice or obligation. Illustrations are artists depictions only and may differ from completed improvements. All prices subject to change without notice. Please contact your sales associate before writing an offer.