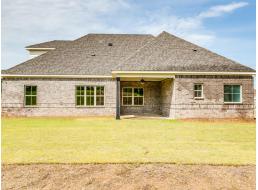

Hartwell Home Plan Starting at \$412,499 SQ FT: 2,667

**Beds:** 4 **Baths:** 3.0 **Garage:** 2 Standard

ELEVEATION H

**ELEVATION J** 

## ABOUT THIS PLAN

We know one thing for certain – the Hartwell is going to make your heart swell. A quaint covered porch opens into a foyer with adjoining dining room. The coffered ceiling and wainscoting pile on the character in these spaces and are a great primer for what's to come: the wide open great room, breakfast area, and kitchen. The unhindered flow between these three rooms makes this the perfect space for entertaining, and easy access to the dining room through a cased opening ensures that your dinner parties will be nearly effortless. One side of the house is home to the primary suite, with large walk in closet and spa-like bathroom, and another bedroom with adjacent bathroom, which could be home to a nursery or home office. On the other side of the home you'll find two additional bedrooms, a full bath, and the laundry room, plus access to the garage through the mudroom hallway. The Hartwell also features multiple linen closets and dual pantries, so you certainly won't be lacking in storage!