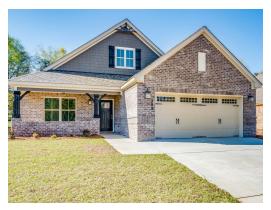

#### Kinkade

**Home Plan** 

Starting at \$356,899

**SQ FT**: 2,383

**Beds**: 3 **Baths**: 2.5

Garage: 2 Standard

**ELEVATION E** 

**ELEVATION F** 

#### **ABOUT THIS PLAN**

Constant appeal and elegant definitions are found in the "Kinkade" plan for those calling for luxury and comfort. A vaulted beamed ceiling in the huge great room accentuates the space along with excellent finishes. The custom fireplace allows an even greater level of amenities while offering sheer enjoyment of an evening fire on those cooler nights. The huge kitchen's attention to custom cabinetry, upgraded stainless steel appliances, and granite counter tops, are sure to enhance cooking and eating experiences. Retire to the primary suite that exudes privacy and use of space and take advantage of the well thought out primary bath with every amenity for speedy starts for the day. From something as simple as a laundry room that does not abut any bedroom or the bonus room located upstairs along with a half bath that can be used as an office space, entertainment room, or even another bedroom; this plan provides plenty of comfort.