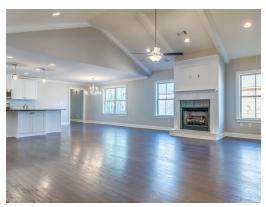

#### **ABOUT THIS PLAN**

Constant appeal and elegant definitions are found in the "Kinkade" plan for those calling for luxury and comfort. A vaulted beamed ceiling in the huge great room accentuates the space along with excellent finishes. The custom fireplace allows an even greater level of amenities while offering sheer enjoyment of an evening fire on those cooler nights. The huge kitchen's attention to custom cabinetry, upgraded stainless steel appliances, and granite counter tops, are sure to enhance cooking and eating experiences. Retire to the primary suite that exudes privacy and use of space and take advantage of the well thought out primary bath with every amenity for speedy starts for the day. From something as simple as a laundry room that does not abut any bedroom or the bonus room located upstairs along with a half bath that can be used as an office space, entertainment room, or even another bedroom; this plan provides plenty of comfort.

## **PLAN GALLERY**

# **PLAN GALLERY**