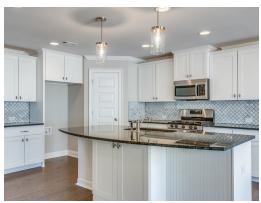

#### **ABOUT THIS PLAN**

Constant appeal and elegant definitions are found in the "Kinkade" plan for those calling for luxury and comfort. A vaulted beamed ceiling in the huge great room accentuates the space along with excellent finishes. The custom fireplace allows an even greater level of amenities while offering sheer enjoyment of an evening fire on those cooler nights. The huge kitchen's attention to custom cabinetry, upgraded stainless steel appliances, and granite counter tops, are sure to enhance cooking and eating experiences. Retire to the primary suite that exudes privacy and use of space and take advantage of the well thought out primary bath with every amenity for speedy starts for the day. From something as simple as a laundry room that does not abut any bedroom or the bonus room located upstairs along with a half bath that can be used as an office space, entertainment room, or even another bedroom; this plan provides plenty of comfort.