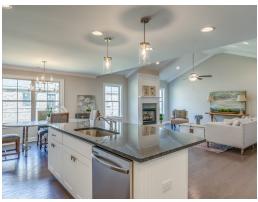

#### **ABOUT THIS PLAN**

Constant appeal and elegant definitions are found in the "Kinkade" plan for those calling for luxury and comfort. A vaulted beamed ceiling in the huge great room accentuates the space along with excellent finishes. The custom fireplace allows an even greater level of amenities while offering sheer enjoyment of an evening fire on those cooler nights. The huge kitchen's attention to custom cabinetry, upgraded stainless steel appliances, and granite counter tops, are sure to enhance cooking and eating experiences. Retire to the primary suite that exudes privacy and use of space and take advantage of the well thought out primary bath with every amenity for speedy starts for the day. From something as simple as a laundry room that does not abut any bedroom or the bonus room located upstairs along with a half bath that can be used as an office space, entertainment room, or even another bedroom; this plan provides plenty of comfort.