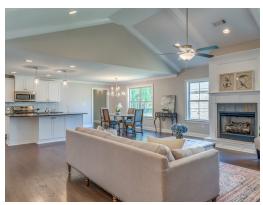

#### **ABOUT THIS PLAN**

Constant appeal and elegant definitions are found in the "Kinkade" plan for those calling for luxury and comfort. A vaulted beamed ceiling in the huge great room accentuates the space along with excellent finishes. The custom fireplace allows an even greater level of amenities while offering sheer enjoyment of an evening fire on those cooler nights. The huge kitchen's attention to custom cabinetry, upgraded stainless steel appliances, and granite counter tops, are sure to enhance cooking and eating experiences. Retire to the primary suite that exudes privacy and use of space and take advantage of the well thought out primary bath with every amenity for speedy starts for the day. From something as simple as a laundry room that does not abut any bedroom or the bonus room located upstairs along with a half bath that can be used as an office space, entertainment room, or even another bedroom; this plan provides plenty of comfort.

## **PLAN GALLERY**

# **PLAN GALLERY**