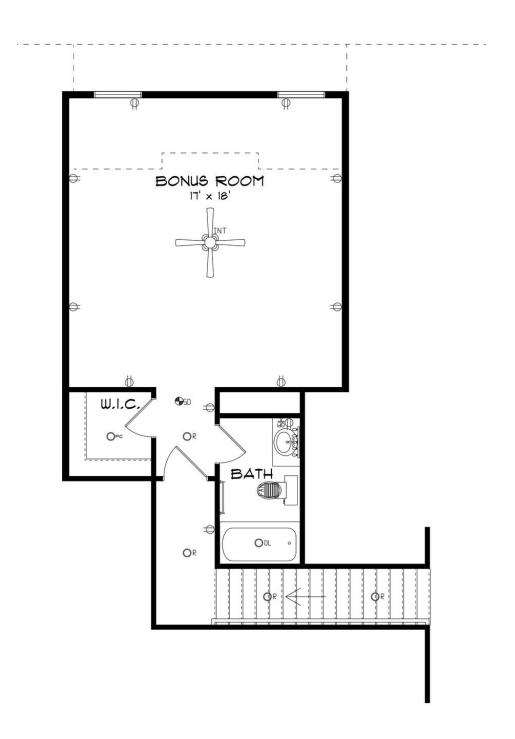

## **SECOND FLOOR**

#### **ABOUT THIS PLAN**

An amazing ranch plan with upstairs bonus room starting with the striking foyer and dining room with coffered ceiling, the "Lakewood II" is a beautiful 4-bedroom + Bonus Room design with an open kitchen and great room. From the granite countertops to the built in appliances this kitchen provides ample space and amenities to suit your family's needs. Just off of the foyer you will find the large primary bedroom and massive walk in closet. The primary bath is attractively equipped with double granite vanities, garden/soaking tub and walk in tiled shower with glass door. This layout includes three additional family style bedrooms, a powder room, a large breakfast area and a bonus room ideal for a study or home office. The 2nd floor features a large Bonus Room with a full bath and a walk-in closet.