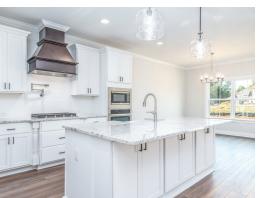

#### **ABOUT THIS PLAN**

An amazing ranch plan with upstairs bonus room starting with the striking foyer and dining room with coffered ceiling, the "Lakewood II" is a beautiful 4-bedroom + Bonus Room design with an open kitchen and great room. From the granite countertops to the built in appliances this kitchen provides ample space and amenities to suit your family's needs. Just off of the foyer you will find the large primary bedroom and massive walk in closet. The primary bath is attractively equipped with double granite vanities, garden/soaking tub and walk in tiled shower with glass door. This layout includes three additional family style bedrooms, a powder room, a large breakfast area and a bonus room ideal for a study or home office. The 2nd floor features a large Bonus Room with a full bath and a walk-in closet.