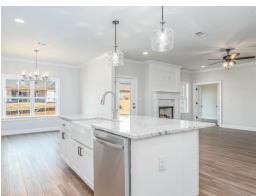

#### **ABOUT THIS PLAN**

An amazing ranch plan with upstairs bonus room starting with the striking foyer and dining room with coffered ceiling, the "Lakewood II" is a beautiful 4-bedroom + Bonus Room design with an open kitchen and great room. From the granite countertops to the built in appliances this kitchen provides ample space and amenities to suit your family's needs. Just off of the foyer you will find the large primary bedroom and massive walk in closet. The primary bath is attractively equipped with double granite vanities, garden/soaking tub and walk in tiled shower with glass door. This layout includes three additional family style bedrooms, a powder room, a large breakfast area and a bonus room ideal for a study or home office. The 2nd floor features a large Bonus Room with a full bath and a walk-in closet.