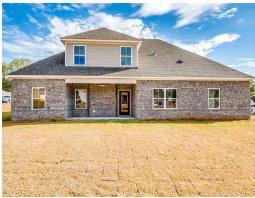

#### Lakewood II

**Home Plan** 

Starting at \$432,299

**SQ FT**: 3,107

**Beds**: 4 **Baths**: 3.5

Garage: 2 Standard

Elevation H

**ELEVATION J** 

#### **ABOUT THIS PLAN**

An amazing ranch plan with upstairs bonus room starting with the striking foyer and dining room with coffered ceiling, the "Lakewood II" is a beautiful 4-bedroom + Bonus Room design with an open kitchen and great room. From the granite countertops to the built in appliances this kitchen provides ample space and amenities to suit your family's needs. Just off of the foyer you will find the large primary bedroom and massive walk in closet. The primary bath is attractively equipped with double granite vanities, garden/soaking tub and walk in tiled shower with glass door. This layout includes three additional family style bedrooms, a powder room, a large breakfast area and a bonus room ideal for a study or home office. The 2nd floor features a large Bonus Room with a full bath and a walk-in closet.