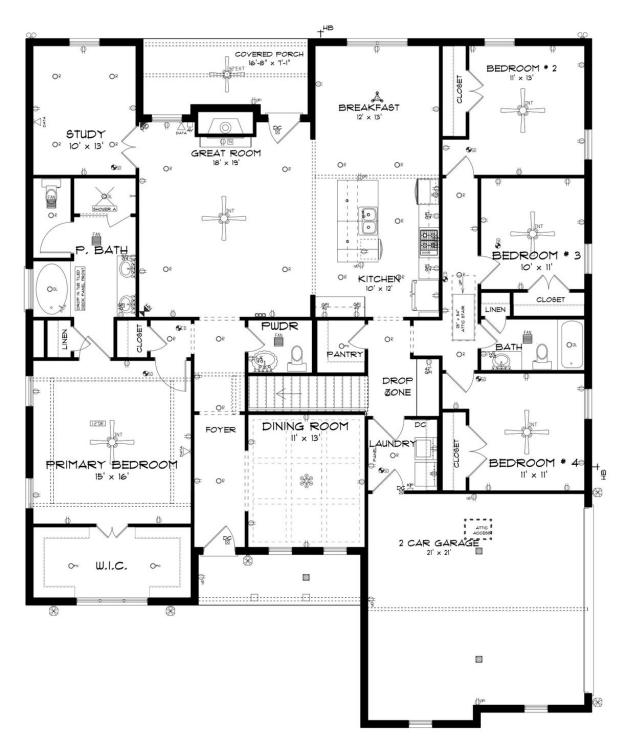

#### **ABOUT THIS PLAN**

An amazing ranch plan with upstairs bonus room starting with the striking foyer and dining room with coffered ceiling, the "Lakewood II" is a beautiful 4-bedroom + Bonus Room design with an open kitchen and great room. From the granite countertops to the built in appliances this kitchen provides ample space and amenities to suit your family's needs. Just off of the foyer you will find the large primary bedroom and massive walk in closet. The primary bath is attractively equipped with double granite vanities, garden/soaking tub and walk in tiled shower with glass door. This layout includes three additional family style bedrooms, a powder room, a large breakfast area and a bonus room ideal for a study or home office. The 2nd floor features a large Bonus Room with a full bath and a walk-in closet.

### **FIRST FLOOR**