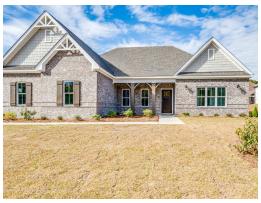

#### Lakewood II

**Home Plan** 

Starting at \$432,299

**SQ FT**: 3,107

**Beds**: 4 **Baths**: 3.5

Garage: 2 Standard

Elevation H

**ELEVATION J** 

#### **ABOUT THIS PLAN**

An amazing ranch plan with upstairs bonus room starting with the striking foyer and dining room with coffered ceiling, the "Lakewood II" is a beautiful 4-bedroom + Bonus Room design with an open kitchen and great room. From the granite countertops to the built in appliances this kitchen provides ample space and amenities to suit your family's needs. Just off of the foyer you will find the large primary bedroom and massive walk in closet. The primary bath is attractively equipped with double granite vanities, garden/soaking tub and walk in tiled shower with glass door. This layout includes three additional family style bedrooms, a powder room, a large breakfast area and a bonus room ideal for a study or home office. The 2nd floor features a large Bonus Room with a full bath and a walk-in closet.