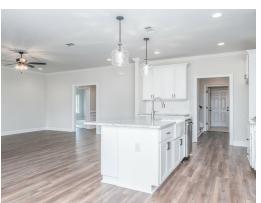

#### **ABOUT THIS PLAN**

An amazing ranch plan with upstairs bonus room starting with the striking foyer and dining room with coffered ceiling, the "Lakewood II" is a beautiful 4-bedroom + Bonus Room design with an open kitchen and great room. From the granite countertops to the built in appliances this kitchen provides ample space and amenities to suit your family's needs. Just off of the foyer you will find the large primary bedroom and massive walk in closet. The primary bath is attractively equipped with double granite vanities, garden/soaking tub and walk in tiled shower with glass door. This layout includes three additional family style bedrooms, a powder room, a large breakfast area and a bonus room ideal for a study or home office. The 2nd floor features a large Bonus Room with a full bath and a walk-in closet.