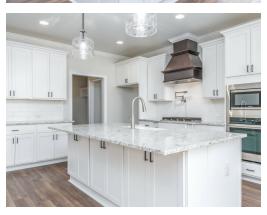

#### **ABOUT THIS PLAN**

An amazing ranch plan with upstairs bonus room starting with the striking foyer and dining room with coffered ceiling, the "Lakewood II" is a beautiful 4-bedroom + Bonus Room design with an open kitchen and great room. From the granite countertops to the built in appliances this kitchen provides ample space and amenities to suit your family's needs. Just off of the foyer you will find the large primary bedroom and massive walk in closet. The primary bath is attractively equipped with double granite vanities, garden/soaking tub and walk in tiled shower with glass door. This layout includes three additional family style bedrooms, a powder room, a large breakfast area and a bonus room ideal for a study or home office. The 2nd floor features a large Bonus Room with a full bath and a walk-in closet.