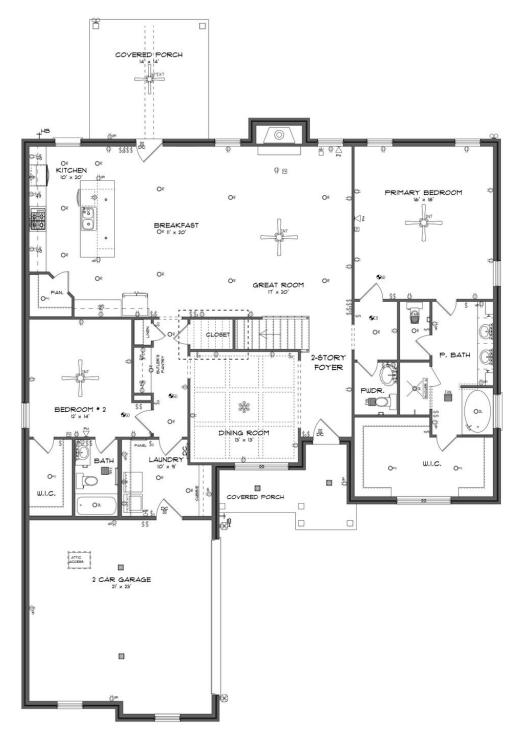

htfully crafted for comfortable living in every way. From the inviting grand entrance with a 2-story foyer to the practical open floorplan, this home seamlessly combines grandeur with functionality. Entertain effortlessly with a stylish dining room, a granite-topped butler's pantry, and a spacious kitchen serving island. Bedroom needs are met with a primary suite and a guest suite on the main level. Enjoy a primary suite that's both spacious and cozy, ensuring privacy and meeting various lifestyle demands. Upstairs, find three generously sized bedrooms, a flexible loft area, and practical use of space. In every aspect, this plan promises a fabulous living experience that won't disappoint. Get ready to feel right at home with the "Mayfair" plan!

## ...Read More Online



**FIRST FLOOR** 





## SECOND FLOOR





## PLAN GALLERY