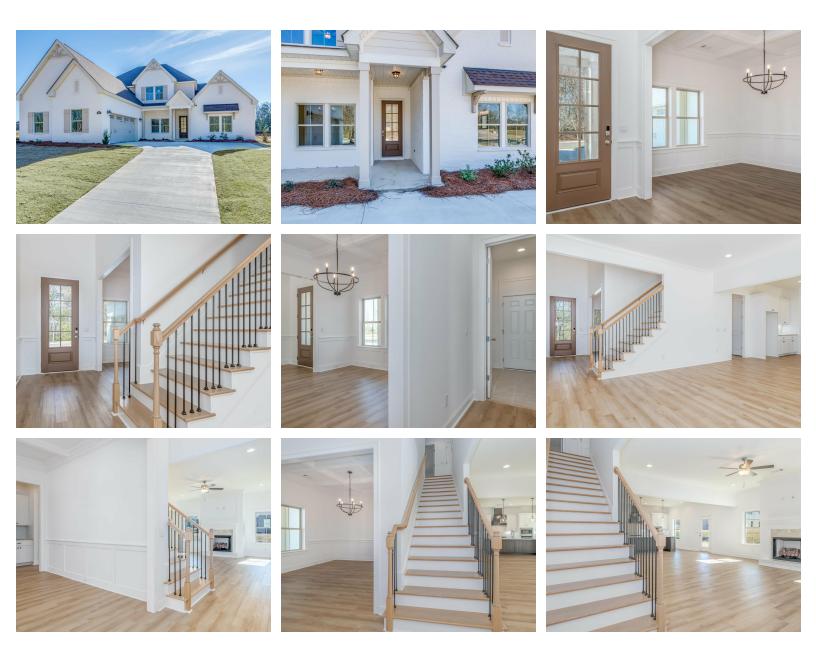

every way. From the inviting grand entrance with a 2-story foyer to the practical open floorplan, this home seamlessly combines grandeur with functionality. Entertain effortlessly with a stylish dining room, a granite-topped butler's pantry, and a spacious kitchen serving island. Bedroom needs are met with a primary suite and a guest suite on the main level. Enjoy a primary suite that's both spacious and cozy, ensuring privacy and meeting various lifestyle demands. Upstairs, find three generously sized bedrooms, a flexible loft area, and practical use of space. In every aspect, this plan promises a fabulous living experience that won't disappoint. Get ready to feel right at home with the "Mayfair" plan!

## ...Read More Online



**FIRST FLOOR** 





## SECOND FLOOR





## PLAN GALLERY