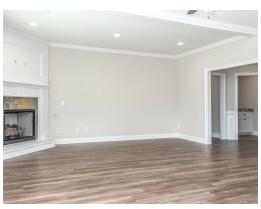

#### **ABOUT THIS PLAN**

The Morningside pairs expert space planning with a long list of desirables, and the result is a perfect plan for nearly any phase of life. The welcoming feel starts on the covered front porch and carries through the long foyer entryway that leads you into a vast great room. The corner fireplace will immediately catch your eye, but the sprawling hardwoods and wall of windows will secure your admiration for this space. Off to one side you'll find a large kitchen with a center island accompanied by a wine rack and open book case, great working triangle, and large pantry. You enter the flex room from the back of the kitchen that would serve perfectly as a dining room or study, depending on your family's needs. The primary suite occupies one side of the main level and has a lot to offer including an adjoining sitting room, flawless primary bath, and spacious walk in closet. The three additional bedrooms and two full bathrooms are found off of the main entryway and each have a large walk-in closet plus a linen closet in the hall. Hidden gems of this home are a mudroom adjacent to the laundry room, entered from the

## **PLAN GALLERY**

## **PLAN GALLERY**

Prices, plans, dimensions, features, specifications, materials, and availability of homes or communities are subject to change without notice or obligation. Illustrations are artists depictions only and may differ from completed improvements. All prices subject to change without notice. Please contact your sales associate before writing an offer.