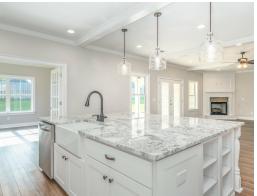

#### **ABOUT THIS PLAN**

The Morningside pairs expert space planning with a long list of desirables, and the result is a perfect plan for nearly any phase of life. The welcoming feel starts on the covered front porch and carries through the long foyer entryway that leads you into a vast great room. The corner fireplace will immediately catch your eye, but the sprawling hardwoods and wall of windows will secure your admiration for this space. Off to one side you'll find a large kitchen with a center island accompanied by a wine rack and open book case, great working triangle, and large pantry. You enter the flex room from the back of the kitchen that would serve perfectly as a dining room or study, depending on your family's needs. The primary suite occupies one side of the main level and has a lot to offer including an adjoining sitting room, flawless primary bath, and spacious walk in closet. The three additional bedrooms and two full bathrooms are found off of the main entryway and each have a large walk-in closet plus a linen closet in the hall. Hidden gems of this home are a mudroom adjacent to the laundry room, entered from the

## **PLAN GALLERY**

## **PLAN GALLERY**

Prices, plans, dimensions, features, specifications, materials, and availability of homes or communities are subject to change without notice or obligation. Illustrations are artists depictions only and may differ from completed improvements. All prices subject to change without notice. Please contact your sales associate before writing an offer.