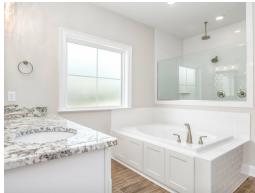

#### **ABOUT THIS PLAN**

The Morningside pairs expert space planning with a long list of desirables, and the result is a perfect plan for nearly any phase of life. The welcoming feel starts on the covered front porch and carries through the long foyer entryway that leads you into a vast great room. The corner fireplace will immediately catch your eye, but the sprawling hardwoods and wall of windows will secure your admiration for this space. Off to one side you'll find a large kitchen with a center island accompanied by a wine rack and open book case, great working triangle, and large pantry. You enter the flex room from the back of the kitchen that would serve perfectly as a dining room or study, depending on your family's needs. The primary suite occupies one side of the main level and has a lot to offer including an adjoining sitting room, flawless primary bath, and spacious walk in closet. The three additional bedrooms and two full bathrooms are found off of the main entryway and each have a large walk-in closet plus a linen closet in the hall. Hidden gems of this home are a mudroom adjacent to the laundry room, entered from the

## **PLAN GALLERY**

## **PLAN GALLERY**

Prices, plans, dimensions, features, specifications, materials, and availability of homes or communities are subject to change without notice or obligation. Illustrations are artists depictions only and may differ from completed improvements. All prices subject to change without notice. Please contact your sales associate before writing an offer.