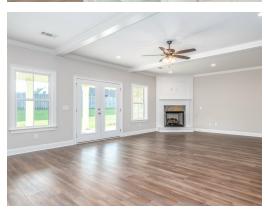

#### **ABOUT THIS PLAN**

The Morningside pairs expert space planning with a long list of desirables, and the result is a perfect plan for nearly any phase of life. The welcoming feel starts on the covered front porch and carries through the long foyer entryway that leads you into a vast great room. The corner fireplace will immediately catch your eye, but the sprawling hardwoods and wall of windows will secure your admiration for this space. Off to one side you'll find a large kitchen with a center island accompanied by a wine rack and open book case, great working triangle, and large pantry. You enter the flex room from the back of the kitchen that would serve perfectly as a dining room or study, depending on your family's needs. The primary suite occupies one side of the main level and has a lot to offer including an adjoining sitting room, flawless primary bath, and spacious walk in closet. The three additional bedrooms and two full bathrooms are found off of the main entryway and each have a large walk-in closet plus a linen closet in the hall. Hidden gems of this home are a mudroom adjacent to the laundry room, entered from the

## **PLAN GALLERY**

## **PLAN GALLERY**

Prices, plans, dimensions, features, specifications, materials, and availability of homes or communities are subject to change without notice or obligation. Illustrations are artists depictions only and may differ from completed improvements. All prices subject to change without notice. Please contact your sales associate before writing an offer.