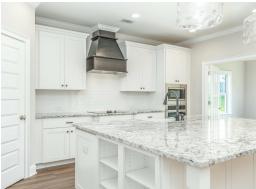

#### **ABOUT THIS PLAN**

The Morningside pairs expert space planning with a long list of desirables, and the result is a perfect plan for nearly any phase of life. The welcoming feel starts on the covered front porch and carries through the long foyer entryway that leads you into a vast great room. The corner fireplace will immediately catch your eye, but the sprawling hardwoods and wall of windows will secure your admiration for this space. Off to one side you'll find a large kitchen with a center island accompanied by a wine rack and open book case, great working triangle, and large pantry. You enter the flex room from the back of the kitchen that would serve perfectly as a dining room or study, depending on your family's needs. The primary suite occupies one side of the main level and has a lot to offer including an adjoining sitting room, flawless primary bath, and spacious walk in closet. The three additional bedrooms and two full bathrooms are found off of the main entryway and each have a large walk-in closet plus a linen closet in the hall. Hidden gems of this home are a mudroom adjacent to the laundry room, entered from the

## **PLAN GALLERY**

## **PLAN GALLERY**

Prices, plans, dimensions, features, specifications, materials, and availability of homes or communities are subject to change without notice or obligation. Illustrations are artists depictions only and may differ from completed improvements. All prices subject to change without notice. Please contact your sales associate before writing an offer.