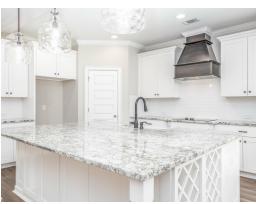

#### **ABOUT THIS PLAN**

The Morningside pairs expert space planning with a long list of desirables, and the result is a perfect plan for nearly any phase of life. The welcoming feel starts on the covered front porch and carries through the long foyer entryway that leads you into a vast great room. The corner fireplace will immediately catch your eye, but the sprawling hardwoods and wall of windows will secure your admiration for this space. Off to one side you'll find a large kitchen with a center island accompanied by a wine rack and open book case, great working triangle, and large pantry. You enter the flex room from the back of the kitchen that would serve perfectly as a dining room or study, depending on your family's needs. The primary suite occupies one side of the main level and has a lot to offer including an adjoining sitting room, flawless primary bath, and spacious walk in closet. The three additional bedrooms and two full bathrooms are found off of the main entryway and each have a large walk-in closet plus a linen closet in the hall. Hidden gems of this home are a mudroom adjacent to the laundry room, entered from the

## **PLAN GALLERY**

## **PLAN GALLERY**

Prices, plans, dimensions, features, specifications, materials, and availability of homes or communities are subject to change without notice or obligation. Illustrations are artists depictions only and may differ from completed improvements. All prices subject to change without notice. Please contact your sales associate before writing an offer.