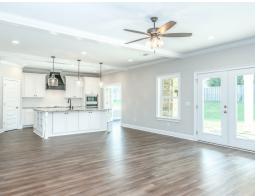

#### **ABOUT THIS PLAN**

The Morningside pairs expert space planning with a long list of desirables, and the result is a perfect plan for nearly any phase of life. The welcoming feel starts on the covered front porch and carries through the long foyer entryway that leads you into a vast great room. The corner fireplace will immediately catch your eye, but the sprawling hardwoods and wall of windows will secure your admiration for this space. Off to one side you'll find a large kitchen with a center island accompanied by a wine rack and open book case, great working triangle, and large pantry. You enter the flex room from the back of the kitchen that would serve perfectly as a dining room or study, depending on your family's needs. The primary suite occupies one side of the main level and has a lot to offer including an adjoining sitting room, flawless primary bath, and spacious walk in closet. The three additional bedrooms and two full bathrooms are found off of the main entryway and each have a large walk-in closet plus a linen closet in the hall. Hidden gems of this home are a mudroom adjacent to the laundry room, entered from the

## **PLAN GALLERY**

## **PLAN GALLERY**

Prices, plans, dimensions, features, specifications, materials, and availability of homes or communities are subject to change without notice or obligation. Illustrations are artists depictions only and may differ from completed improvements. All prices subject to change without notice. Please contact your sales associate before writing an offer.