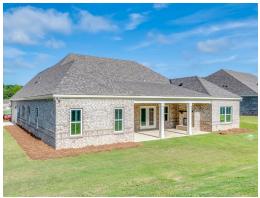

# Morningside

**Home Plan** 

Starting at \$434,599

**SQ FT**: 2,960

**Beds:** 4 **Baths:** 3.0

Garage: 2 Standard

Elevation H

**ELEVATION J** 

#### **ABOUT THIS PLAN**

The Morningside pairs expert space planning with a long list of desirables, and the result is a perfect plan for nearly any phase of life. The welcoming feel starts on the covered front porch and carries through the long foyer entryway that leads you into a vast great room. The corner fireplace will immediately catch your eye, but the sprawling hardwoods and wall of windows will secure your admiration for this space. Off to one side you'll find a large kitchen with a center island accompanied by a wine rack and open book case, great working triangle, and large pantry. You enter the flex room from the back of the kitchen that would serve perfectly as a dining room or study, depending on your family's needs. The primary suite occupies one side of the main level and has a lot to offer including an adjoining sitting room, flawless primary bath, and spacious walk in closet. The three additional bedrooms and two full bathrooms are found off of the main entryway and each have a large walk-in closet plus a linen closet in the hall. Hidden gems of this home are a mudroom adjacent to the laundry room, entered from the