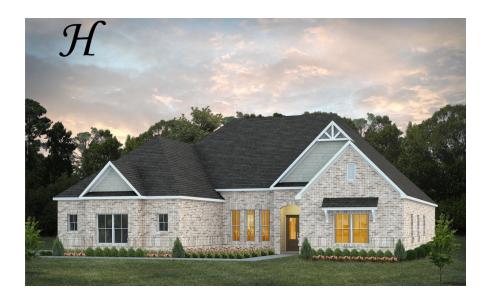

### **Newcastle**

**Home Plan** 

Starting at \$409,499

**SQ FT**: 2,631

**Beds**: 4 **Baths**: 2.5

Garage: 2 Standard

Elevation H

**ELEVATION J** 

### **ABOUT THIS PLAN**

An amazing one-story floor plan starting with the striking foyer and dining room with coffered ceiling, the "Newcastle" is a beautiful 4-bedroom design with an open kitchen and vaulted great room. From the granite countertops to the built in appliances this kitchen provides ample space and amenities to suit your family's needs. Just off of the foyer you will find the large primary bedroom and massive walk in closet. The primary bath is attractively equipped with double granite vanities, garden/soaking tub and walk in tiled shower with glass door. This layout includes three additional family style bedrooms, a powder room, a large breakfast area and a bonus room ideal for a study or home office.