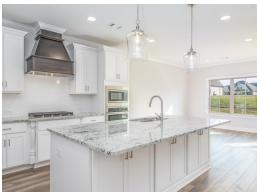

### **ABOUT THIS PLAN**

An amazing one-story floor plan starting with the striking foyer and dining room with coffered ceiling, the "Newcastle" is a beautiful 4-bedroom design with an open kitchen and vaulted great room. From the granite countertops to the built in appliances this kitchen provides ample space and amenities to suit your family's needs. Just off of the foyer you will find the large primary bedroom and massive walk in closet. The primary bath is attractively equipped with double granite vanities, garden/soaking tub and walk in tiled shower with glass door. This layout includes three additional family style bedrooms, a powder room, a large breakfast area and a bonus room ideal for a study or home office.