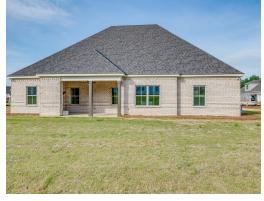

### **Newcastle**

**Home Plan** 

Starting at \$409,499

**SQ FT**: 2,631

**Beds**: 4 **Baths**: 2.5

Garage: 2 Standard

Elevation H

**ELEVATION J** 

### **ABOUT THIS PLAN**

An amazing one-story floor plan starting with the striking foyer and dining room with coffered ceiling, the "Newcastle" is a beautiful 4-bedroom design with an open kitchen and vaulted great room. From the granite countertops to the built in appliances this kitchen provides ample space and amenities to suit your family's needs. Just off of the foyer you will find the large primary bedroom and massive walk in closet. The primary bath is attractively equipped with double granite vanities, garden/soaking tub and walk in tiled shower with glass door. This layout includes three additional family style bedrooms, a powder room, a large breakfast area and a bonus room ideal for a study or home office.