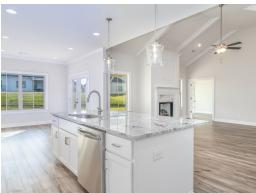

### **ABOUT THIS PLAN**

An amazing one-story floor plan starting with the striking foyer and dining room with coffered ceiling, the "Newcastle" is a beautiful 4-bedroom design with an open kitchen and vaulted great room. From the granite countertops to the built in appliances this kitchen provides ample space and amenities to suit your family's needs. Just off of the foyer you will find the large primary bedroom and massive walk in closet. The primary bath is attractively equipped with double granite vanities, garden/soaking tub and walk in tiled shower with glass door. This layout includes three additional family style bedrooms, a powder room, a large breakfast area and a bonus room ideal for a study or home office.