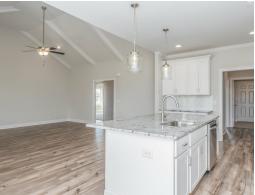

### **ABOUT THIS PLAN**

An amazing one-story floor plan starting with the striking foyer and dining room with coffered ceiling, the "Newcastle" is a beautiful 4-bedroom design with an open kitchen and vaulted great room. From the granite countertops to the built in appliances this kitchen provides ample space and amenities to suit your family's needs. Just off of the foyer you will find the large primary bedroom and massive walk in closet. The primary bath is attractively equipped with double granite vanities, garden/soaking tub and walk in tiled shower with glass door. This layout includes three additional family style bedrooms, a powder room, a large breakfast area and a bonus room ideal for a study or home office.