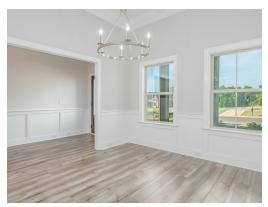

### **ABOUT THIS PLAN**

An amazing one-story floor plan starting with the striking foyer and dining room with coffered ceiling, the "Newcastle" is a beautiful 4-bedroom design with an open kitchen and vaulted great room. From the granite countertops to the built in appliances this kitchen provides ample space and amenities to suit your family's needs. Just off of the foyer you will find the large primary bedroom and massive walk in closet. The primary bath is attractively equipped with double granite vanities, garden/soaking tub and walk in tiled shower with glass door. This layout includes three additional family style bedrooms, a powder room, a large breakfast area and a bonus room ideal for a study or home office.