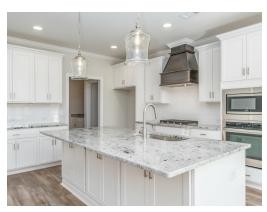

### **ABOUT THIS PLAN**

An amazing one-story floor plan starting with the striking foyer and dining room with coffered ceiling, the "Newcastle" is a beautiful 4-bedroom design with an open kitchen and vaulted great room. From the granite countertops to the built in appliances this kitchen provides ample space and amenities to suit your family's needs. Just off of the foyer you will find the large primary bedroom and massive walk in closet. The primary bath is attractively equipped with double granite vanities, garden/soaking tub and walk in tiled shower with glass door. This layout includes three additional family style bedrooms, a powder room, a large breakfast area and a bonus room ideal for a study or home office.