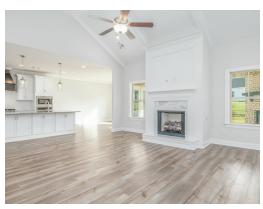

### **ABOUT THIS PLAN**

An amazing one-story floor plan starting with the striking foyer and dining room with coffered ceiling, the "Newcastle" is a beautiful 4-bedroom design with an open kitchen and vaulted great room. From the granite countertops to the built in appliances this kitchen provides ample space and amenities to suit your family's needs. Just off of the foyer you will find the large primary bedroom and massive walk in closet. The primary bath is attractively equipped with double granite vanities, garden/soaking tub and walk in tiled shower with glass door. This layout includes three additional family style bedrooms, a powder room, a large breakfast area and a bonus room ideal for a study or home office.