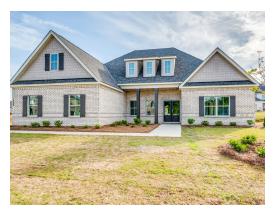

### **Newcastle**

**Home Plan** 

Starting at \$409,499

**SQ FT**: 2,631

**Beds**: 4 **Baths**: 2.5

Garage: 2 Standard

Elevation H

**ELEVATION J** 

### **ABOUT THIS PLAN**

An amazing one-story floor plan starting with the striking foyer and dining room with coffered ceiling, the "Newcastle" is a beautiful 4-bedroom design with an open kitchen and vaulted great room. From the granite countertops to the built in appliances this kitchen provides ample space and amenities to suit your family's needs. Just off of the foyer you will find the large primary bedroom and massive walk in closet. The primary bath is attractively equipped with double granite vanities, garden/soaking tub and walk in tiled shower with glass door. This layout includes three additional family style bedrooms, a powder room, a large breakfast area and a bonus room ideal for a study or home office.