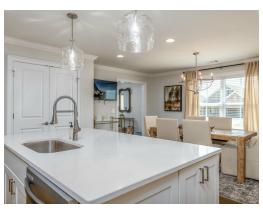

#### **ABOUT THIS PLAN**

The "Overton" is a 1 ½ story open floorplan with ample possibilities. This four bedroom, two and a half bath plan with bonus room begins with a refined foyer entry way that opens into a roomy living area with a vaulted ceiling. Next experience the open kitchen with large center island and adjoining dining room. The kitchen offers built in appliances, granite countertops and an expanded pantry. The primary quarters provide a large bedroom and walk in closet as well as a luxurious bathroom complete with a double granite vanity, garden/soaking tub, and tiled shower with glass door. The bonus room located upstairs includes a half bath and has plenty of possibilities as an entertainment area or extra bedroom. This layout truly is a must see!

# **PLAN GALLERY**