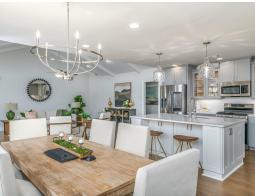

#### **ABOUT THIS PLAN**

The "Overton" is a 1 ½ story open floorplan with ample possibilities. This four bedroom, two and a half bath plan with bonus room begins with a refined foyer entry way that opens into a roomy living area with a vaulted ceiling. Next experience the open kitchen with large center island and adjoining dining room. The kitchen offers built in appliances, granite countertops and an expanded pantry. The primary quarters provide a large bedroom and walk in closet as well as a luxurious bathroom complete with a double granite vanity, garden/soaking tub, and tiled shower with glass door. The bonus room located upstairs includes a half bath and has plenty of possibilities as an entertainment area or extra bedroom. This layout truly is a must see!

# **PLAN GALLERY**