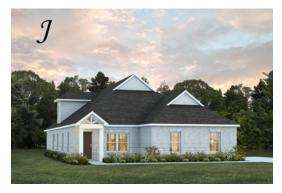

### Overton

**Home Plan** 

Starting at \$374,399

**SQ FT**: 2.682

**Beds**: 4 **Baths**: 2.5

Garage: 2 Standard

**ELEVATION H** 

**ELEVATON J** 

#### **ABOUT THIS PLAN**

The "Overton" is a 1 ½ story open floorplan with ample possibilities. This four bedroom, two and a half bath plan with bonus room begins with a refined foyer entry way that opens into a roomy living area with a vaulted ceiling. Next experience the open kitchen with large center island and adjoining dining room. The kitchen offers built in appliances, granite countertops and an expanded pantry. The primary quarters provide a large bedroom and walk in closet as well as a luxurious bathroom complete with a double granite vanity, garden/soaking tub, and tiled shower with glass door. The bonus room located upstairs includes a half bath and has plenty of possibilities as an entertainment area or extra bedroom. This layout truly is a must see!