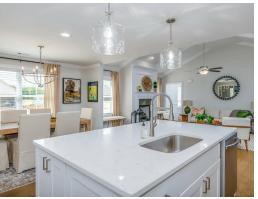

#### **ABOUT THIS PLAN**

The "Overton" is a 1 ½ story open floorplan with ample possibilities. This four bedroom, two and a half bath plan with bonus room begins with a refined foyer entry way that opens into a roomy living area with a vaulted ceiling. Next experience the open kitchen with large center island and adjoining dining room. The kitchen offers built in appliances, granite countertops and an expanded pantry. The primary quarters provide a large bedroom and walk in closet as well as a luxurious bathroom complete with a double granite vanity, garden/soaking tub, and tiled shower with glass door. The bonus room located upstairs includes a half bath and has plenty of possibilities as an entertainment area or extra bedroom. This layout truly is a must see!

# **PLAN GALLERY**