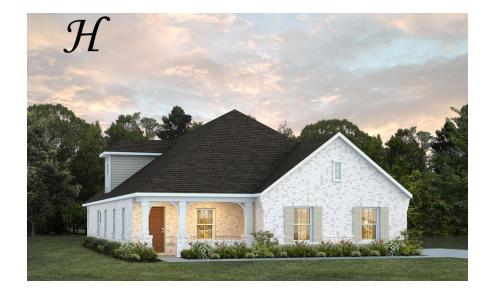

### Overton

**Home Plan** 

Starting at \$374,399

**SQ FT**: 2.682

**Beds**: 4 **Baths**: 2.5

Garage: 2 Standard

**ELEVATION H** 

**ELEVATON J** 

#### **ABOUT THIS PLAN**

The "Overton" is a 1 ½ story open floorplan with ample possibilities. This four bedroom, two and a half bath plan with bonus room begins with a refined foyer entry way that opens into a roomy living area with a vaulted ceiling. Next experience the open kitchen with large center island and adjoining dining room. The kitchen offers built in appliances, granite countertops and an expanded pantry. The primary quarters provide a large bedroom and walk in closet as well as a luxurious bathroom complete with a double granite vanity, garden/soaking tub, and tiled shower with glass door. The bonus room located upstairs includes a half bath and has plenty of possibilities as an entertainment area or extra bedroom. This layout truly is a must see!