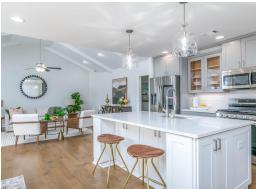

#### **ABOUT THIS PLAN**

The "Overton" is a 1 ½ story open floorplan with ample possibilities. This four bedroom, two and a half bath plan with bonus room begins with a refined foyer entry way that opens into a roomy living area with a vaulted ceiling. Next experience the open kitchen with large center island and adjoining dining room. The kitchen offers built in appliances, granite countertops and an expanded pantry. The primary quarters provide a large bedroom and walk in closet as well as a luxurious bathroom complete with a double granite vanity, garden/soaking tub, and tiled shower with glass door. The bonus room located upstairs includes a half bath and has plenty of possibilities as an entertainment area or extra bedroom. This layout truly is a must see!

# **PLAN GALLERY**