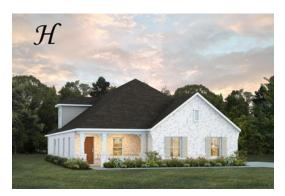

### Overton

**Home Plan** 

Starting at \$374,399

**SQ FT**: 2.682

**Beds**: 4 **Baths**: 2.5

Garage: 2 Standard

**ELEVATION H** 

**ELEVATON J** 

#### **ABOUT THIS PLAN**

The "Overton" is a 1 ½ story open floorplan with ample possibilities. This four bedroom, two and a half bath plan with bonus room begins with a refined foyer entry way that opens into a roomy living area with a vaulted ceiling. Next experience the open kitchen with large center island and adjoining dining room. The kitchen offers built in appliances, granite countertops and an expanded pantry. The primary quarters provide a large bedroom and walk in closet as well as a luxurious bathroom complete with a double granite vanity, garden/soaking tub, and tiled shower with glass door. The bonus room located upstairs includes a half bath and has plenty of possibilities as an entertainment area or extra bedroom. This layout truly is a must see!