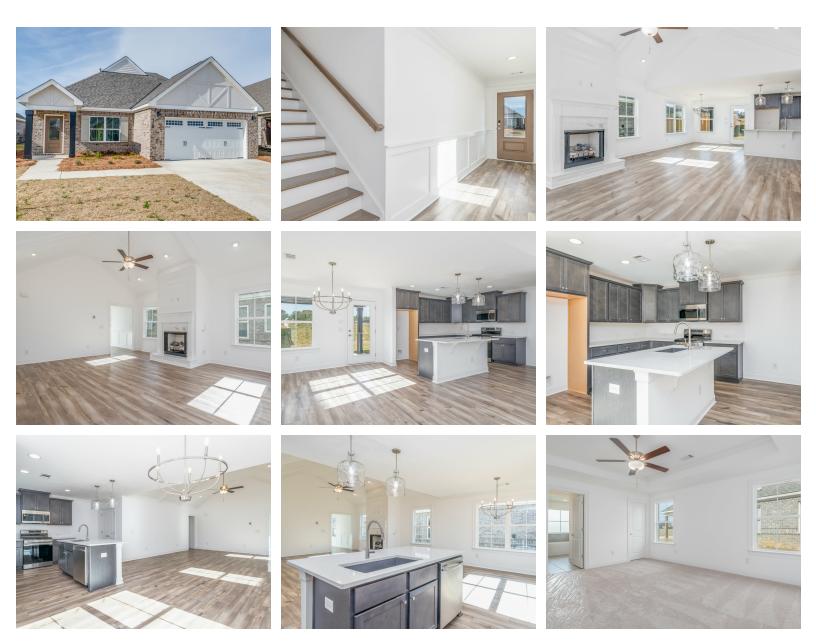

## **PLAN GALLERY**

Prices, plans, dimensions, features, specifications, materials, and availability of homes or communities are subject to change without notice or obligation. Illustrations are artists depictions only and may differ from completed improvements. All prices subject to change without notice. Please contact your sales associate before writing an offer.

### ABOUT THIS PLAN

Designed to fit any lifestyle, the "Sherfield" floor plan features distinct spaces while maintaining an open flow. Open and appealing, the foyer gives a sense of grandeur for establishing a classic look to this home. The fabulous primary bedroom is unusually spacious for a home of this size and will accommodate heavy furniture along with plenty of storage in the walk in closet. A dynamic great room with vaulted beamed ceiling combines style and functionality with its attention to use of living space. Entertain or simply prepare daily evening meals in this cook's kitchen with an abundance of granite counter space. No need to worry about the automobile storage, as this plan comes equipped with a two car garage. Finally two large bedrooms and an upstairs bonus room with a full bathroom attached complete this plan that provides the space and storage for growing families or simply entertaining guests.