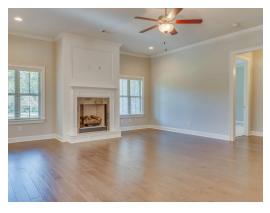

### **ABOUT THIS PLAN**

The Stallworth floorplan has massive amounts of space inside its five bedrooms, four full bathrooms and bonus room. It features two bedrooms downstairs, one the huge primary suite and another large bedroom both with walk in closets and connecting bathrooms. The primary suite includes a well-lit sitting area in addition to the bedroom area perfect for a quiet reading area. The primary bath boasts a corner double vanity for plenty of storage space and a toilet room closed along with a walk in shower, large soaking tub and linen closet. The airy great room with gleaming hardwoods in the heart of the home is open to the large kitchen complete with a gorgeous granite island that is large enough for seating several people; perfect for entertaining and cooking at the same time. Plenty of cabinets and counter space line the back wall along with the wall oven and cook top. An enormous pantry completes this stunning kitchen that can accommodate many people. Off of the kitchen is a connecting flex room that can be used as a formal dining area or office space. On the other side of the kitchen a

## **PLAN GALLERY**