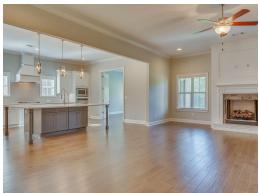

### **ABOUT THIS PLAN**

The Stallworth floorplan has massive amounts of space inside its five bedrooms, four full bathrooms and bonus room. It features two bedrooms downstairs, one the huge primary suite and another large bedroom both with walk in closets and connecting bathrooms. The primary suite includes a well-lit sitting area in addition to the bedroom area perfect for a quiet reading area. The primary bath boasts a corner double vanity for plenty of storage space and a toilet room closed along with a walk in shower, large soaking tub and linen closet. The airy great room with gleaming hardwoods in the heart of the home is open to the large kitchen complete with a gorgeous granite island that is large enough for seating several people; perfect for entertaining and cooking at the same time. Plenty of cabinets and counter space line the back wall along with the wall oven and cook top. An enormous pantry completes this stunning kitchen that can accommodate many people. Off of the kitchen is a connecting flex room that can be used as a formal dining area or office space. On the other side of the kitchen a

## **PLAN GALLERY**