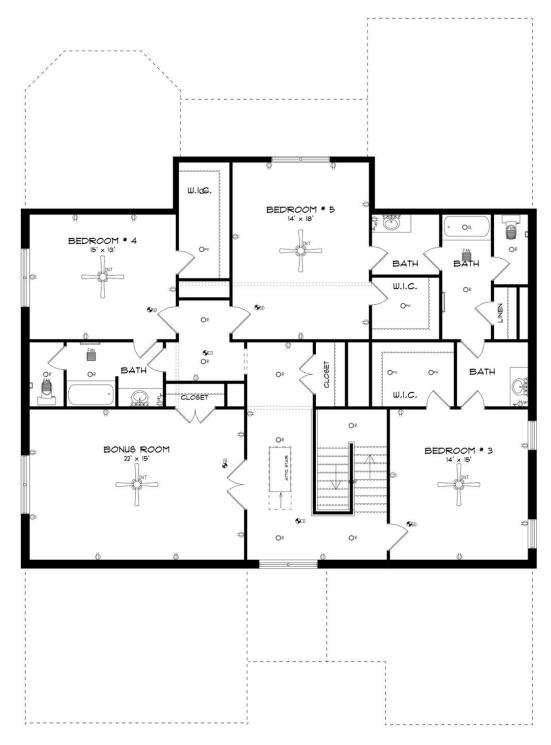

The primary bath boasts a corner double vanity for plenty of storage space and a toilet room closed along with a walk in shower, large soaking tub and linen closet. The airy great room with gleaming hardwoods in the heart of the home is open to the large kitchen complete with a gorgeous granite island that is large enough for seating several people; perfect for entertaining and cooking at the same time. Plenty of cabinets and counter space line the back wall along with the wall oven and cook top. An enormous pantry completes this stunning kitchen that can accommodate many people. Off of the kitchen is a connecting flex room that can be used as a formal dining area or office space. On the other side of the kitchen a

#### ...Read More Online



## **FIRST FLOOR**





## **SECOND FLOOR**







## **PLAN GALLERY**