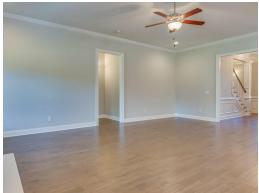

nity for plenty of storage space and a toilet room closed along with a walk in shower, large soaking tub and linen closet. The airy great room with gleaming hardwoods in the heart of the home is open to the large kitchen complete with a gorgeous granite island that is large enough for seating several people; perfect for entertaining and cooking at the same time. Plenty of cabinets and counter space line the back wall along with the wall oven and cook top. An enormous pantry completes this stunning kitchen that can accommodate many people. Off of the kitchen is a connecting flex room that can be used as a formal dining area or office space. On the other side of the kitchen a

#### ...Read More Online



## **FIRST FLOOR**





## **SECOND FLOOR**







## **PLAN GALLERY**