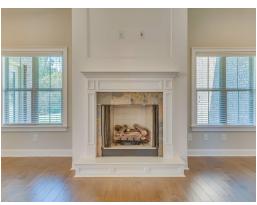

e vanity for plenty of storage space and a toilet room closed along with a walk in shower, large soaking tub and linen closet. The airy great room with gleaming hardwoods in the heart of the home is open to the large kitchen complete with a gorgeous granite island that is large enough for seating several people; perfect for entertaining and cooking at the same time. Plenty of cabinets and counter space line the back wall along with the wall oven and cook top. An enormous pantry completes this stunning kitchen that can accommodate many people. Off of the kitchen is a connecting flex room that can be used as a formal dining area or office space. On the other side of the kitchen a

#### ...Read More Online



## **FIRST FLOOR**





## **SECOND FLOOR**







## **PLAN GALLERY**