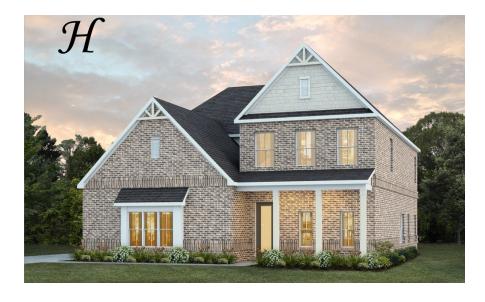

## **Sterling**

**Home Plan** 

Starting at \$439,299

**SQ FT**: 2,979

**Beds:** 5 **Baths:** 3.5

Garage: 2 Standard

Elevation H

Elevation J

#### **ABOUT THIS PLAN**

Style in simplicity and functionality, the "Sterling" plan is a 5 bedroom 3 bath house that provides ample space for family living. Entering the elegant foyer there is an adjoining formal dining room. The foyer leads into the expansive kitchen featuring granite countertops and a large island perfect for cooking and entertaining. Off of the kitchen is the convenient laundry room capable of housing the washer, dryer, and other cleaning or storage needs. Flowing from the kitchen into the spacious great room with an airy feel, enjoy the attractive fireplace. Finishing the main floor is a private primary suite featuring a spa like primary bathroom with a double vanity, separate garden tub and shower and massive walk in closet. The four spacious bedrooms on the second floor complete this substantial floorplan all with walk in closets catering to all the essentials of a growing family.