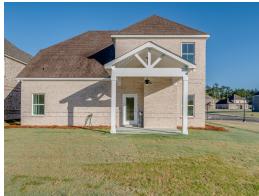

## **Sterling**

**Home Plan** 

Starting at \$439,299

**SQ FT**: 2,979

**Beds:** 5 **Baths:** 3.5

Garage: 2 Standard

Elevation H

Elevation J

#### **ABOUT THIS PLAN**

Style in simplicity and functionality, the "Sterling" plan is a 5 bedroom 3 bath house that provides ample space for family living. Entering the elegant foyer there is an adjoining formal dining room. The foyer leads into the expansive kitchen featuring granite countertops and a large island perfect for cooking and entertaining. Off of the kitchen is the convenient laundry room capable of housing the washer, dryer, and other cleaning or storage needs. Flowing from the kitchen into the spacious great room with an airy feel, enjoy the attractive fireplace. Finishing the main floor is a private primary suite featuring a spa like primary bathroom with a double vanity, separate garden tub and shower and massive walk in closet. The four spacious bedrooms on the second floor complete this substantial floorplan all with walk in closets catering to all the essentials of a growing family.