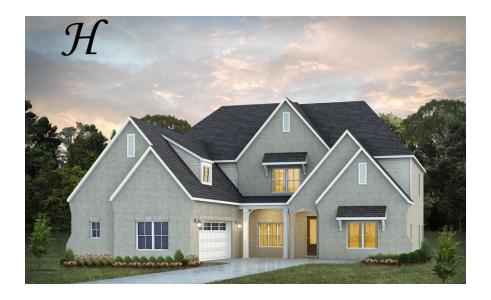

## **Stonington**

**Home Plan** 

Starting at \$510,199

**SQ FT**: 4,344

**Beds:** 5 **Baths:** 4.0

Garage: 2 Standard

**ELEVATION H** 

**ELEVATION J** 

#### **ABOUT THIS PLAN**

The stately "Stonington" floor plan is one of our large Georgian layouts that feature the new standard primary bath with an expansive double vanity and shower or a garden tub and shower. Two bedrooms are located on the first floor which includes the primary and adjoining bathroom with easy access to the laundry room along with a huge walk in closet. The second large bedroom downstairs also has a connecting full bath and walk in closet. The great room located in the heart of the home makes for a grand living and entertaining space as it is open to the spacious kitchen with a beautiful double sided island and a high granite top that allows plenty of space for preparing food and seating. Off of the great room, there is the flex room that can be used as a formal dining area or office space. The upstairs space includes a loft area and bonus room along with three more large bedrooms, all with walk-in closets. Two full baths complete the second floor. The Stonington plan provides plenty of private space along with beautifully planned out and open living spaces that are sure to suit any family's needs.