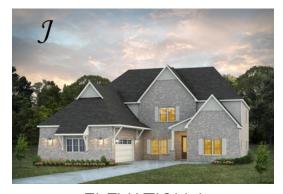

## **Stonington**

**Home Plan** 

Starting at \$510,199

**SQ FT**: 4,344

**Beds:** 5 **Baths:** 4.0

Garage: 2 Standard

**ELEVATION H** 

**ELEVATION J** 

#### **ABOUT THIS PLAN**

The stately "Stonington" floor plan is one of our large Georgian layouts that feature the new standard primary bath with an expansive double vanity and shower or a garden tub and shower. Two bedrooms are located on the first floor which includes the primary and adjoining bathroom with easy access to the laundry room along with a huge walk in closet. The second large bedroom downstairs also has a connecting full bath and walk in closet. The great room located in the heart of the home makes for a grand living and entertaining space as it is open to the spacious kitchen with a beautiful double sided island and a high granite top that allows plenty of space for preparing food and seating. Off of the great room, there is the flex room that can be used as a formal dining area or office space. The upstairs space includes a loft area and bonus room along with three more large bedrooms, all with walk-in closets. Two full baths complete the second floor. The Stonington plan provides plenty of private space along with beautifully planned out and open living spaces that are sure to suit any family's needs.