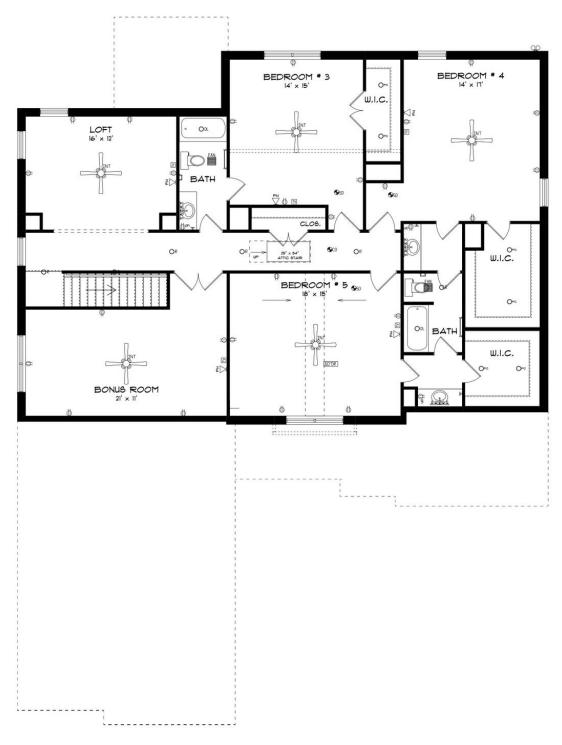

#### **ABOUT THIS PLAN**

The stately "Stonington" floor plan is one of our large Georgian layouts that feature the new standard primary bath with an expansive double vanity and shower or a garden tub and shower. Two bedrooms are located on the first floor which includes the primary and adjoining bathroom with easy access to the laundry room along with a huge walk in closet. The second large bedroom downstairs also has a connecting full bath and walk in closet. The great room located in the heart of the home makes for a grand living and entertaining space as it is open to the spacious kitchen with a beautiful double sided island and a high granite top that allows plenty of space for preparing food and seating. Off of the great room, there is the flex room that can be used as a formal dining area or office space. The upstairs space includes a loft area and bonus room along with three more large bedrooms, all with walk-in closets. Two full baths complete the second floor. The Stonington plan provides plenty of private space along with beautifully planned out and open living spaces that are sure to suit any family's needs.

## **SECOND FLOOR**