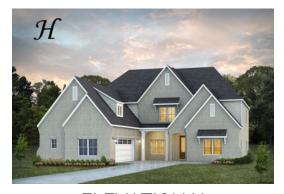

## **Stonington**

**Home Plan** 

Starting at \$510,199

**SQ FT**: 4,344

**Beds:** 5 **Baths:** 4.0

Garage: 2 Standard

**ELEVATION H** 

**ELEVATION J** 

#### **ABOUT THIS PLAN**

The stately "Stonington" floor plan is one of our large Georgian layouts that feature the new standard primary bath with an expansive double vanity and shower or a garden tub and shower. Two bedrooms are located on the first floor which includes the primary and adjoining bathroom with easy access to the laundry room along with a huge walk in closet. The second large bedroom downstairs also has a connecting full bath and walk in closet. The great room located in the heart of the home makes for a grand living and entertaining space as it is open to the spacious kitchen with a beautiful double sided island and a high granite top that allows plenty of space for preparing food and seating. Off of the great room, there is the flex room that can be used as a formal dining area or office space. The upstairs space includes a loft area and bonus room along with three more large bedrooms, all with walk-in closets. Two full baths complete the second floor. The Stonington plan provides plenty of private space along with beautifully planned out and open living spaces that are sure to suit any family's needs.