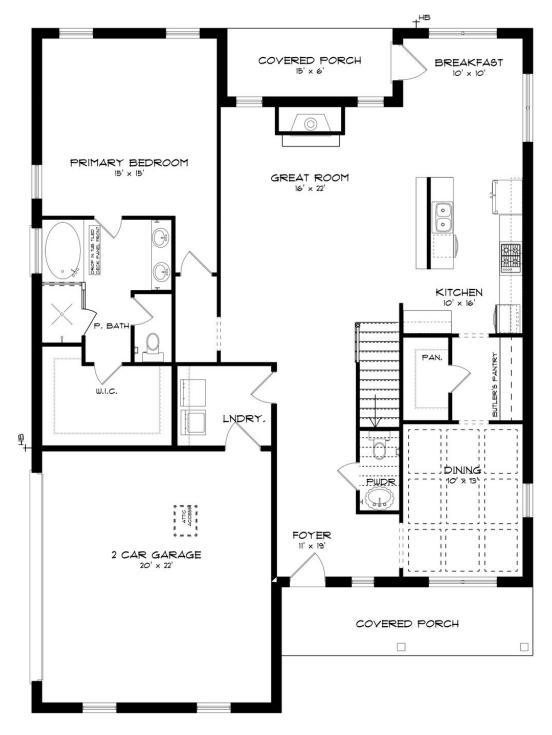

### **Sutherland**

**Home Plan** 

Starting at \$446,499

**SQ FT**: 3,172

**Beds:** 4 **Baths:** 3.5

Garage: 2 Standard



**ELEVATION H** 



Elevation J

#### **ABOUT THIS PLAN**

Unveil modern charm in the Sutherland floorplan, ideal for entertaining. Step into a spacious great room with a cozy fireplace, seamlessly connected to an open kitchen featuring granite countertops across the large island. The dining room, accessible through a large butler's pantry, sets the stage for elegant gatherings. Retreat to a private primary suite on the first floor, while upstairs offers a bright loft area and three large bedrooms. Embrace outdoor living with a covered front porch and back patio, completing this inviting abode.

#### ...Read More Online



## FIRST FLOOR (H)





# **SECOND FLOOR (H)**





## **PLAN GALLERY**