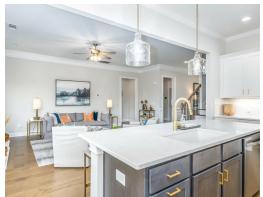

\$446,499

**SQ FT**: 3,172

**Beds:** 4 **Baths:** 3.5

Garage: 2 Standard



**ELEVATION H** 



Elevation J

#### **ABOUT THIS PLAN**

Unveil modern charm in the Sutherland floorplan, ideal for entertaining. Step into a spacious great room with a cozy fireplace, seamlessly connected to an open kitchen featuring granite countertops across the large island. The dining room, accessible through a large butler's pantry, sets the stage for elegant gatherings. Retreat to a private primary suite on the first floor, while upstairs offers a bright loft area and three large bedrooms. Embrace outdoor living with a covered front porch and back patio, completing this inviting abode.

#### ...Read More Online



## FIRST FLOOR (H)





# **SECOND FLOOR (H)**





## **PLAN GALLERY**