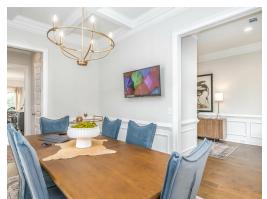

ing at \$446,499

**SQ FT**: 3,172

**Beds:** 4 **Baths:** 3.5

Garage: 2 Standard



**ELEVATION H** 



Elevation J

#### **ABOUT THIS PLAN**

Unveil modern charm in the Sutherland floorplan, ideal for entertaining. Step into a spacious great room with a cozy fireplace, seamlessly connected to an open kitchen featuring granite countertops across the large island. The dining room, accessible through a large butler's pantry, sets the stage for elegant gatherings. Retreat to a private primary suite on the first floor, while upstairs offers a bright loft area and three large bedrooms. Embrace outdoor living with a covered front porch and back patio, completing this inviting abode.

#### ...Read More Online



## FIRST FLOOR (H)





# **SECOND FLOOR (H)**





## **PLAN GALLERY**