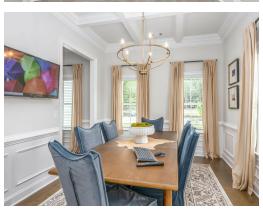

g at \$446,499

**SQ FT**: 3,172

**Beds:** 4 **Baths:** 3.5

Garage: 2 Standard



**ELEVATION H** 



Elevation J

#### **ABOUT THIS PLAN**

Unveil modern charm in the Sutherland floorplan, ideal for entertaining. Step into a spacious great room with a cozy fireplace, seamlessly connected to an open kitchen featuring granite countertops across the large island. The dining room, accessible through a large butler's pantry, sets the stage for elegant gatherings. Retreat to a private primary suite on the first floor, while upstairs offers a bright loft area and three large bedrooms. Embrace outdoor living with a covered front porch and back patio, completing this inviting abode.

#### ...Read More Online



## FIRST FLOOR (H)





# **SECOND FLOOR (H)**





## **PLAN GALLERY**