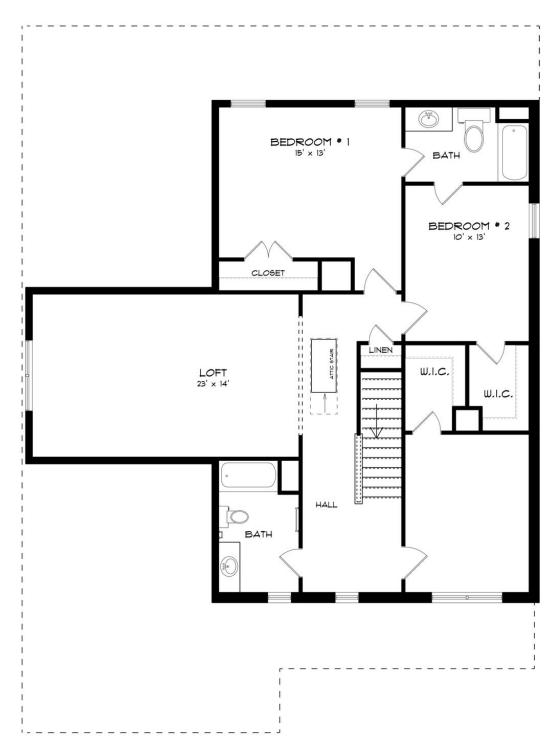

Sutherland**

**Home Plan** 

Starting at \$446,499

**SQ FT**: 3,172

**Beds:** 4 **Baths:** 3.5

Garage: 2 Standard



**ELEVATION H** 



Elevation J

#### **ABOUT THIS PLAN**

Unveil modern charm in the Sutherland floorplan, ideal for entertaining. Step into a spacious great room with a cozy fireplace, seamlessly connected to an open kitchen featuring granite countertops across the large island. The dining room, accessible through a large butler's pantry, sets the stage for elegant gatherings. Retreat to a private primary suite on the first floor, while upstairs offers a bright loft area and three large bedrooms. Embrace outdoor living with a covered front porch and back patio, completing this inviting abode.

#### ...Read More Online



## FIRST FLOOR (H)





# **SECOND FLOOR (H)**





## **PLAN GALLERY**