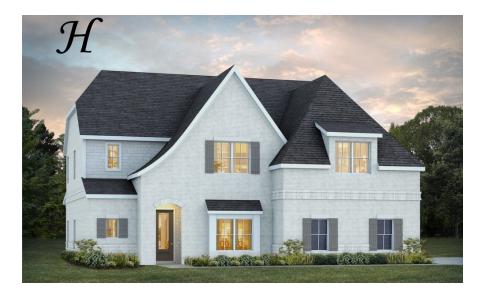

#### Walden

Home Plan

Starting at \$472,099

**SQ FT**: 3,721

Beds: 5 **Baths: 3.5** 

Garage: 2 Standard

Elevation H

Flevation F

#### **ABOUT THIS PLAN**

Methodical design, the "Walden" plan is unique in every way and offers different concepts than most other plans. Entertain in style where the elbow room is endless with an open feeling and limitless ranges. Dreamy primary suite makes arranging furniture a snap with massive wall space and soaring ceilings. The primary closet is larger than any bedroom in other plans and will take care of storing all necessities. Splendid kitchen is almost mesmerizing at first glance with its state of the art layout featuring custom angled granite island and stylish plumbing and lighting packages. Position the high capacity washer/dryer, as well as all cleaning gadgets in the oversized laundry room that allows a growing family another option for easy living. Loft area off the open hallway on the second floor fulfills the needs of a large family while allowing a place for the kids to hang out or provides a media/craft/home schooling room. Four spaciously appealing bedrooms also situated on this floor complete the unbelievable design that is aimed at accommodating all needs in a family dwelling.