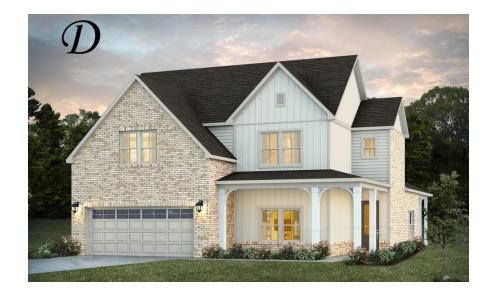

## Cunningham

**Home Plan** 

Starting at \$458,599

**SQ FT**: 3,089

**Beds:** 4 **Baths:** 3.0

Garage: 2 Standard

Elevation D

Elevation E

#### **ABOUT THIS PLAN**

The "Cunningham" floorplan features cunning details that will have you falling in love with this plan. The "Cunningham" boasts two entrances, one through the garage to the mudroom and one through the large, covered porch to the foyer. The foyer leads directly into the all-in-one kitchen, great room and dining room. The open-concept is a dream for entertaining or spending quality time together. The primary retreat off of the kitchen features a luxurious primary bathroom and two extensive walk-in closets. With two vanities on either side of the primary bathroom, you will never be fighting for counter space or elbow room. The upstairs flaunts a unique design with a loft, two bedrooms and a sweeping bonus room/bedroom. Need more space for a playroom? Make it a bonus room! Need a little more guest room or family room? Make it a bedroom and sitting area! The "Cunningham" floorplan offers endless possibilities to cater your house to your needs.