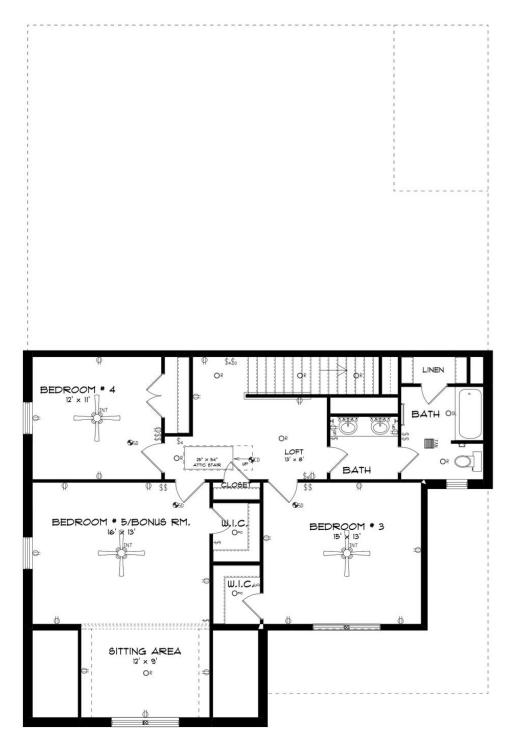

## **SECOND FLOOR**

Prices, plans, dimensions, features, specifications, materials, and availability of homes or communities are subject to change without notice or obligation. Illustrations are artists depictions only and may differ from completed improvements. All prices subject to change without notice. Please contact your sales associate before writing an offer.

#### **ABOUT THIS PLAN**

The "Cunningham" floorplan features cunning details that will have you falling in love with this plan. The "Cunningham" boasts two entrances, one through the garage to the mudroom and one through the large, covered porch to the foyer. The foyer leads directly into the all-in-one kitchen, great room and dining room. The open-concept is a dream for entertaining or spending quality time together. The primary retreat off of the kitchen features a luxurious primary bathroom and two extensive walk-in closets. With two vanities on either side of the primary bathroom, you will never be fighting for counter space or elbow room. The upstairs flaunts a unique design with a loft, two bedrooms and a sweeping bonus room/bedroom. Need more space for a playroom? Make it a bonus room! Need a little more guest room or family room? Make it a bedroom and sitting area! The "Cunningham" floorplan offers endless possibilities to cater your house to your needs.