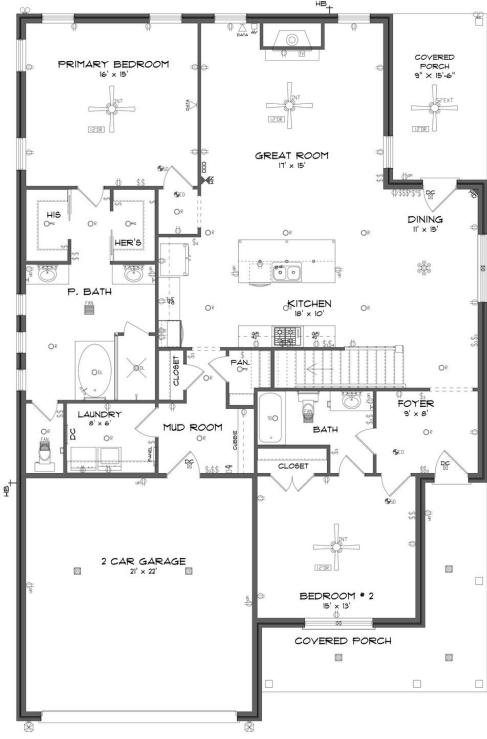

### **FIRST FLOOR**

Prices, plans, dimensions, features, specifications, materials, and availability of homes or communities are subject to change without notice or obligation. Illustrations are artists depictions only and may differ from completed improvements. All prices subject to change without notice. Please contact your sales associate before writing an offer.

#### **ABOUT THIS PLAN**

The "Cunningham" floorplan features cunning details that will have you falling in love with this plan. The "Cunningham" boasts two entrances, one through the garage to the mudroom and one through the large, covered porch to the foyer. The foyer leads directly into the all-in-one kitchen, great room and dining room. The open-concept is a dream for entertaining or spending quality time together. The primary retreat off of the kitchen features a luxurious primary bathroom and two extensive walk-in closets. With two vanities on either side of the primary bathroom, you will never be fighting for counter space or elbow room. The upstairs flaunts a unique design with a loft, two bedrooms and a sweeping bonus room/bedroom. Need more space for a playroom? Make it a bonus room! Need a little more guest room or family room? Make it a bedroom and sitting area! The "Cunningham" floorplan offers endless possibilities to cater your house to your needs.