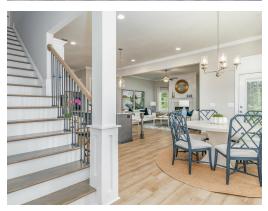

#### **ABOUT THIS PLAN**

The "Cunningham" floorplan features cunning details that will have you falling in love with this plan. The "Cunningham" boasts two entrances, one through the garage to the mudroom and one through the large, covered porch to the foyer. The foyer leads directly into the all-in-one kitchen, great room and dining room. The open-concept is a dream for entertaining or spending quality time together. The primary retreat off of the kitchen features a luxurious primary bathroom and two extensive walk-in closets. With two vanities on either side of the primary bathroom, you will never be fighting for counter space or elbow room. The upstairs flaunts a unique design with a loft, two bedrooms and a sweeping bonus room/bedroom. Need more space for a playroom? Make it a bonus room! Need a little more guest room or family room? Make it a bedroom and sitting area! The "Cunningham" floorplan offers endless possibilities to cater your house to your needs.

# **PLAN GALLERY**