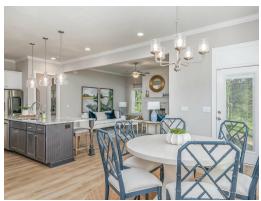

#### **ABOUT THIS PLAN**

The "Cunningham" floorplan features cunning details that will have you falling in love with this plan. The "Cunningham" boasts two entrances, one through the garage to the mudroom and one through the large, covered porch to the foyer. The foyer leads directly into the all-in-one kitchen, great room and dining room. The open-concept is a dream for entertaining or spending quality time together. The primary retreat off of the kitchen features a luxurious primary bathroom and two extensive walk-in closets. With two vanities on either side of the primary bathroom, you will never be fighting for counter space or elbow room. The upstairs flaunts a unique design with a loft, two bedrooms and a sweeping bonus room/bedroom. Need more space for a playroom? Make it a bonus room! Need a little more guest room or family room? Make it a bedroom and sitting area! The "Cunningham" floorplan offers endless possibilities to cater your house to your needs.

# **PLAN GALLERY**