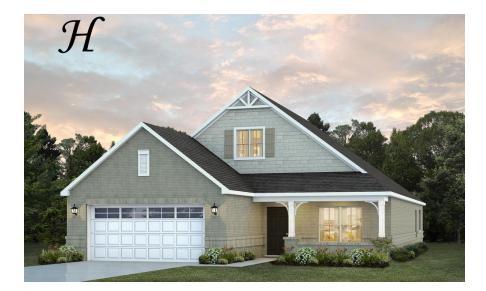

**Kinkade** Home Plan

Starting at \$385,699

SQ FT: 2,383 Beds: 3 Baths: 2.5 Garage: 2 Standard

ELEVATION H

ELEVATION J

### ABOUT THIS PLAN

Constant appeal and elegant definitions are found in the "Kinkade" plan for those calling for luxury and comfort. A vaulted beamed ceiling in the huge great room accentuates the space along with excellent finishes. The custom fireplace allows an even greater level of amenities while offering sheer enjoyment of an evening fire on those cooler nights. The huge kitchen's attention to custom cabinetry, upgraded stainless steel appliances, and granite counter tops, are sure to enhance cooking and eating experiences. Retire to the primary suite that exudes privacy and use of space and take advantage of the well thought out primary bath with every amenity for speedy starts for the day. From something as simple as a laundry room that does not abut any bedroom or the bonus room located upstairs along with a half bath that can be used as an office space, entertainment room, or even another bedroom; this plan provides plenty of comfort.