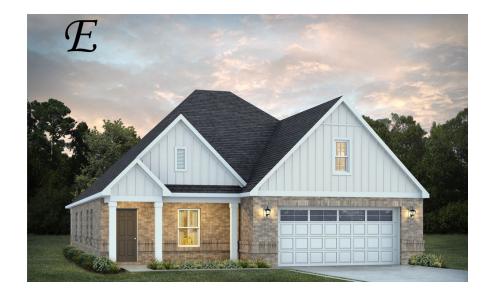

## Lenox

**Home Plan** 

Starting at \$373,699

**SQ FT**: 2,192

Beds: 4 Baths: 2.0

Garage: 2 Standard

**ELEVATION D** 

Elevation E

## **ABOUT THIS PLAN**

The "Lenox" is a one story open floorplan with ample possibilities. This 4 bedroom 2 bath plan begins with a refined foyer entry way, which opens into a roomy living area with a vaulted ceiling. Next experience the open kitchen with large center island and adjoining dining room. The kitchen offers built in appliances, granite countertops and an expanded pantry. The primary quarters provide a large bedroom and walk in closet as well as a luxurious bathroom complete with a double granite vanity, garden/soaking tub, and tiled shower with glass door. This layout truly is a must see!