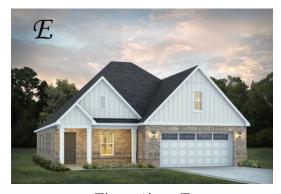

## Lenox

**Home Plan** 

Starting at \$373,699

**SQ FT**: 2,192

Beds: 4 Baths: 2.0

Garage: 2 Standard

**ELEVATION D** 

Elevation E

## **ABOUT THIS PLAN**

The "Lenox" is a one story open floorplan with ample possibilities. This 4 bedroom 2 bath plan begins with a refined foyer entry way, which opens into a roomy living area with a vaulted ceiling. Next experience the open kitchen with large center island and adjoining dining room. The kitchen offers built in appliances, granite countertops and an expanded pantry. The primary quarters provide a large bedroom and walk in closet as well as a luxurious bathroom complete with a double granite vanity, garden/soaking tub, and tiled shower with glass door. This layout truly is a must see!