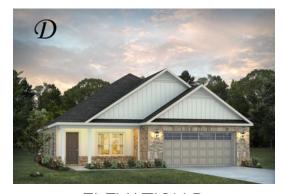

## Lenox

**Home Plan** 

Starting at \$373,699

**SQ FT**: 2,192

Beds: 4 Baths: 2.0

Garage: 2 Standard

**ELEVATION D** 

Elevation E

## **ABOUT THIS PLAN**

The "Lenox" is a one story open floorplan with ample possibilities. This 4 bedroom 2 bath plan begins with a refined foyer entry way, which opens into a roomy living area with a vaulted ceiling. Next experience the open kitchen with large center island and adjoining dining room. The kitchen offers built in appliances, granite countertops and an expanded pantry. The primary quarters provide a large bedroom and walk in closet as well as a luxurious bathroom complete with a double granite vanity, garden/soaking tub, and tiled shower with glass door. This layout truly is a must see!