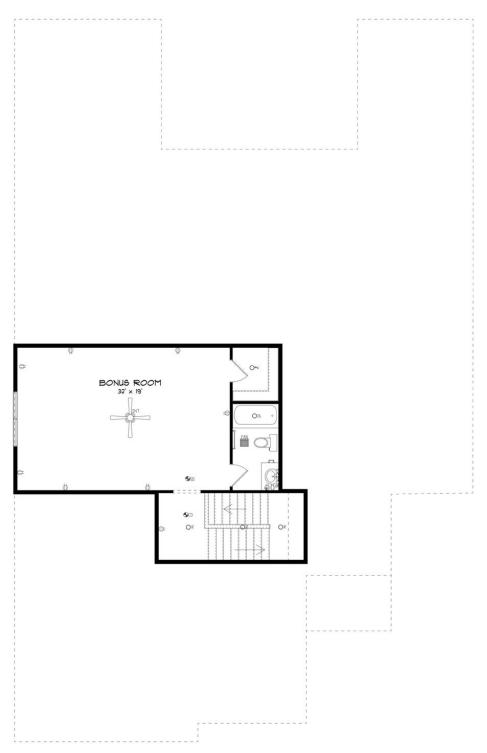

#### **ABOUT THIS PLAN**

With 4 bedrooms and 4.5 baths huddled around the spectacular great room, "Huddlestone II" offers a great plan with an exceptional use of space. The large great room area with vaulted ceilings is complete with a fireplace and opens into the spacious kitchen finished with granite countertops and a large island. Retreat to the entry or rear covered patios that offer a surplus amount of shade and a serene setting on any given day. Added to the primary bedroom and bath, the 3 additional bedrooms provide plenty of closet space and two bathrooms. This highly desirable plan is perfect for numerous ways of life, but especially for multi-generational families. The plan is rounded out exquisitely with a 3-car garage. The 2nd floor is home to a large bonus room featuring a full bath and walk-in-closet.

# **SECOND FLOOR**