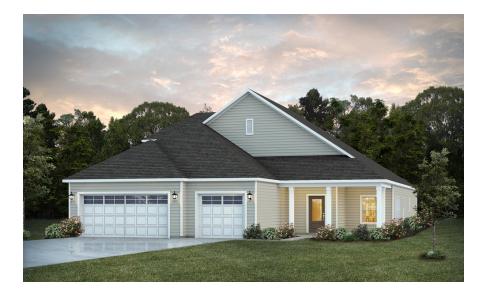

#### **Huddlestone II**

Home Plan

Starting at \$419,299

**SQ FT**: 2,974

**Beds:** 4.0 **Baths:** 4.0

Garage: 3 Standard

**ELEVATION E** 

**ELEVATION F** 

#### **ABOUT THIS PLAN**

With 4 bedrooms and 4.5 baths huddled around the spectacular great room, "Huddlestone II" offers a great plan with an exceptional use of space. The large great room area with vaulted ceilings is complete with a fireplace and opens into the spacious kitchen finished with granite countertops and a large island. Retreat to the entry or rear covered patios that offer a surplus amount of shade and a serene setting on any given day. Added to the primary bedroom and bath, the 3 additional bedrooms provide plenty of closet space and two bathrooms. This highly desirable plan is perfect for numerous ways of life, but especially for multi-generational families. The plan is rounded out exquisitely with a 3-car garage. The 2nd floor is home to a large bonus room featuring a full bath and walk-in-closet.