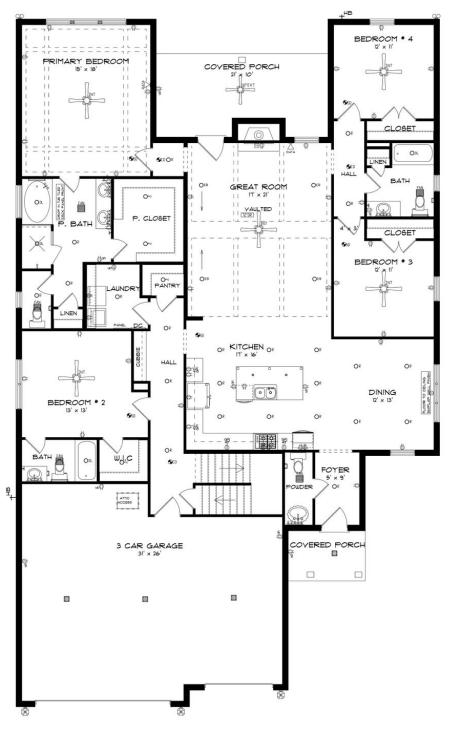

#### **ABOUT THIS PLAN**

With 4 bedrooms and 4.5 baths huddled around the spectacular great room, "Huddlestone II" offers a great plan with an exceptional use of space. The large great room area with vaulted ceilings is complete with a fireplace and opens into the spacious kitchen finished with granite countertops and a large island. Retreat to the entry or rear covered patios that offer a surplus amount of shade and a serene setting on any given day. Added to the primary bedroom and bath, the 3 additional bedrooms provide plenty of closet space and two bathrooms. This highly desirable plan is perfect for numerous ways of life, but especially for multi-generational families. The plan is rounded out exquisitely with a 3-car garage. The 2nd floor is home to a large bonus room featuring a full bath and walk-in-closet.

# **FIRST FLOOR**