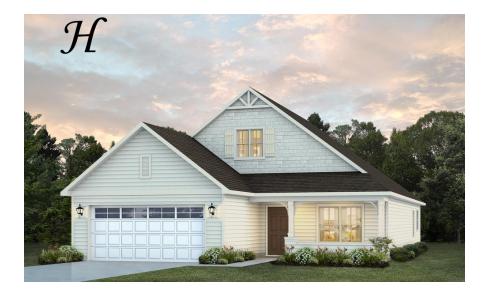

**Kinkade** Home Plan Starting at \$336,399

SQ FT: 2,323 Beds: 3 Baths: 2.5 Garage: 2 Standard

Elevation H

Elevation J

## ABOUT THIS PLAN

Constant appeal and elegant definitions are found in the "Kinkade" plan for those calling for luxury and comfort. A vaulted beamed ceiling in the huge great room accentuates the space along with excellent finishes. The custom fireplace allows an even greater level of amenities while offering sheer enjoyment of an evening fire on those cooler nights. The huge kitchen's attention to custom cabinetry, upgraded stainless steel appliances, and granite counter tops, are sure to enhance cooking and eating experiences. Retire to the primary suite that exudes privacy and use of space and take advantage of the well thought out primary bath with every amenity for speedy starts for the day. From something as simple as a laundry room that does not abut any bedroom or the bonus room located upstairs along with a half bath that can be used as an office space, entertainment room, or even another bedroom; this plan provides plenty of comfort.