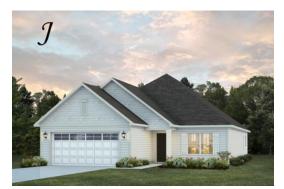

**Kinkade** Home Plan Starting at \$336,399

SQ FT: 2,323 Beds: 3 Baths: 2.5 Garage: 2 Standard

Elevation H

Elevation J

## ABOUT THIS PLAN

Constant appeal and elegant definitions are found in the "Kinkade" plan for those calling for luxury and comfort. A vaulted beamed ceiling in the huge great room accentuates the space along with excellent finishes. The custom fireplace allows an even greater level of amenities while offering sheer enjoyment of an evening fire on those cooler nights. The huge kitchen's attention to custom cabinetry, upgraded stainless steel appliances, and granite counter tops, are sure to enhance cooking and eating experiences. Retire to the primary suite that exudes privacy and use of space and take advantage of the well thought out primary bath with every amenity for speedy starts for the day. From something as simple as a laundry room that does not abut any bedroom or the bonus room located upstairs along with a half bath that can be used as an office space, entertainment room, or even another bedroom; this plan provides plenty of comfort.