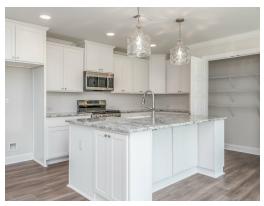

#### **ABOUT THIS PLAN**

The "Overton" is a 1 ½ story open floorplan with ample possibilities. This four bedroom, two and a half bath plan with bonus room begins with a refined foyer entry way that opens into a roomy living area with a vaulted ceiling. Next experience the open kitchen with large center island and adjoining dining room. The kitchen offers built in appliances, granite countertops and an expanded pantry. The primary quarters provide a large bedroom and walk in closet as well as a luxurious bathroom complete with a double granite vanity, garden/soaking tub, and tiled shower with glass door. The bonus room located upstairs includes a half bath and has plenty of possibilities as an entertainment area or extra bedroom. This layout truly is a must see!

## **PLAN GALLERY**

# **PLAN GALLERY**