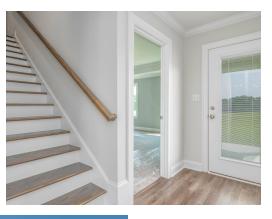

wo and a half bath plan with bonus room begins with a refined foyer entry way that opens into a roomy living area with a vaulted ceiling. Next experience the open kitchen with large center island and adjoining dining room. The kitchen offers built in appliances, granite countertops and an expanded pantry. The primary quarters provide a large bedroom and walk in closet as well as a luxurious bathroom complete with a double granite vanity, garden/soaking tub, and tiled shower with glass door. The bonus room located upstairs includes a half bath and has plenty of possibilities as an entertainment area or extra bedroom. This layout truly is a must see!

#### ...Read More Online



## **FIRST FLOOR**





## **SECOND FLOOR**





## **PLAN GALLERY**





















# **PLAN GALLERY**