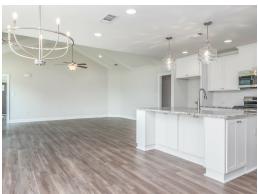

#### **ABOUT THIS PLAN**

The "Overton" is a 1 ½ story open floorplan with ample possibilities. This four bedroom, two and a half bath plan with bonus room begins with a refined foyer entry way that opens into a roomy living area with a vaulted ceiling. Next experience the open kitchen with large center island and adjoining dining room. The kitchen offers built in appliances, granite countertops and an expanded pantry. The primary quarters provide a large bedroom and walk in closet as well as a luxurious bathroom complete with a double granite vanity, garden/soaking tub, and tiled shower with glass door. The bonus room located upstairs includes a half bath and has plenty of possibilities as an entertainment area or extra bedroom. This layout truly is a must see!

## **PLAN GALLERY**

# **PLAN GALLERY**