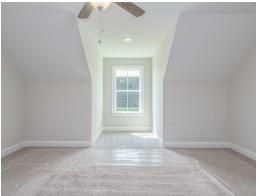

and a half bath plan with bonus room begins with a refined foyer entry way that opens into a roomy living area with a vaulted ceiling. Next experience the open kitchen with large center island and adjoining dining room. The kitchen offers built in appliances, granite countertops and an expanded pantry. The primary quarters provide a large bedroom and walk in closet as well as a luxurious bathroom complete with a double granite vanity, garden/soaking tub, and tiled shower with glass door. The bonus room located upstairs includes a half bath and has plenty of possibilities as an entertainment area or extra bedroom. This layout truly is a must see!

#### ...Read More Online



## **FIRST FLOOR**





## **SECOND FLOOR**





## **PLAN GALLERY**





















# **PLAN GALLERY**