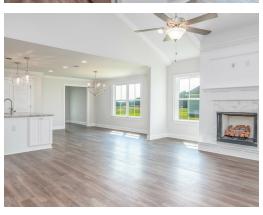

#### **ABOUT THIS PLAN**

The "Overton" is a 1 ½ story open floorplan with ample possibilities. This four bedroom, two and a half bath plan with bonus room begins with a refined foyer entry way that opens into a roomy living area with a vaulted ceiling. Next experience the open kitchen with large center island and adjoining dining room. The kitchen offers built in appliances, granite countertops and an expanded pantry. The primary quarters provide a large bedroom and walk in closet as well as a luxurious bathroom complete with a double granite vanity, garden/soaking tub, and tiled shower with glass door. The bonus room located upstairs includes a half bath and has plenty of possibilities as an entertainment area or extra bedroom. This layout truly is a must see!

## **PLAN GALLERY**

# **PLAN GALLERY**