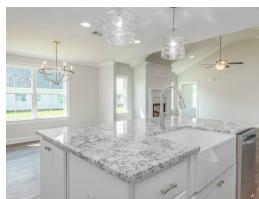

#### **ABOUT THIS PLAN**

The "Overton" is a 1 ½ story open floorplan with ample possibilities. This four bedroom, two and a half bath plan with bonus room begins with a refined foyer entry way that opens into a roomy living area with a vaulted ceiling. Next experience the open kitchen with large center island and adjoining dining room. The kitchen offers built in appliances, granite countertops and an expanded pantry. The primary quarters provide a large bedroom and walk in closet as well as a luxurious bathroom complete with a double granite vanity, garden/soaking tub, and tiled shower with glass door. The bonus room located upstairs includes a half bath and has plenty of possibilities as an entertainment area or extra bedroom. This layout truly is a must see!

## **PLAN GALLERY**

# **PLAN GALLERY**