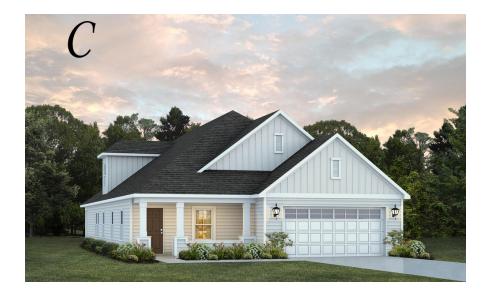

#### Overton

**Home Plan** 

Starting at \$353,499

**SQ FT**: 2.682

**Beds:** 4 **Baths:** 2.5

Garage: 2 Standard

Elevation C

Elevation E

#### **ABOUT THIS PLAN**

The "Overton" is a 1 ½ story open floorplan with ample possibilities. This four bedroom, two and a half bath plan with bonus room begins with a refined foyer entry way that opens into a roomy living area with a vaulted ceiling. Next experience the open kitchen with large center island and adjoining dining room. The kitchen offers built in appliances, granite countertops and an expanded pantry. The primary quarters provide a large bedroom and walk in closet as well as a luxurious bathroom complete with a double granite vanity, garden/soaking tub, and tiled shower with glass door. The bonus room located upstairs includes a half bath and has plenty of possibilities as an entertainment area or extra bedroom. This layout truly is a must see!