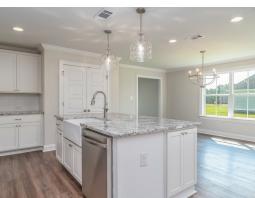

#### **ABOUT THIS PLAN**

The "Overton" is a 1 ½ story open floorplan with ample possibilities. This four bedroom, two and a half bath plan with bonus room begins with a refined foyer entry way that opens into a roomy living area with a vaulted ceiling. Next experience the open kitchen with large center island and adjoining dining room. The kitchen offers built in appliances, granite countertops and an expanded pantry. The primary quarters provide a large bedroom and walk in closet as well as a luxurious bathroom complete with a double granite vanity, garden/soaking tub, and tiled shower with glass door. The bonus room located upstairs includes a half bath and has plenty of possibilities as an entertainment area or extra bedroom. This layout truly is a must see!

## **PLAN GALLERY**

# **PLAN GALLERY**