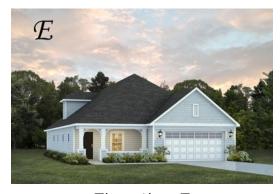

#### Overton

**Home Plan** 

Starting at \$353,499

**SQ FT**: 2.682

**Beds:** 4 **Baths:** 2.5

Garage: 2 Standard

Elevation C

Elevation E

#### **ABOUT THIS PLAN**

The "Overton" is a 1 ½ story open floorplan with ample possibilities. This four bedroom, two and a half bath plan with bonus room begins with a refined foyer entry way that opens into a roomy living area with a vaulted ceiling. Next experience the open kitchen with large center island and adjoining dining room. The kitchen offers built in appliances, granite countertops and an expanded pantry. The primary quarters provide a large bedroom and walk in closet as well as a luxurious bathroom complete with a double granite vanity, garden/soaking tub, and tiled shower with glass door. The bonus room located upstairs includes a half bath and has plenty of possibilities as an entertainment area or extra bedroom. This layout truly is a must see!