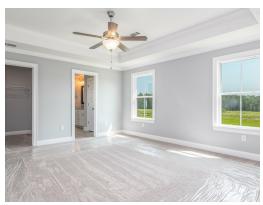

#### **ABOUT THIS PLAN**

The "Overton" is a 1 ½ story open floorplan with ample possibilities. This four bedroom, two and a half bath plan with bonus room begins with a refined foyer entry way that opens into a roomy living area with a vaulted ceiling. Next experience the open kitchen with large center island and adjoining dining room. The kitchen offers built in appliances, granite countertops and an expanded pantry. The primary quarters provide a large bedroom and walk in closet as well as a luxurious bathroom complete with a double granite vanity, garden/soaking tub, and tiled shower with glass door. The bonus room located upstairs includes a half bath and has plenty of possibilities as an entertainment area or extra bedroom. This layout truly is a must see!