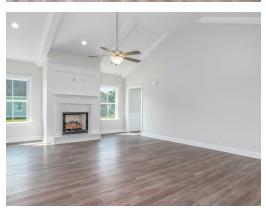

#### **ABOUT THIS PLAN**

The "Overton" is a 1 ½ story open floorplan with ample possibilities. This four bedroom, two and a half bath plan with bonus room begins with a refined foyer entry way that opens into a roomy living area with a vaulted ceiling. Next experience the open kitchen with large center island and adjoining dining room. The kitchen offers built in appliances, granite countertops and an expanded pantry. The primary quarters provide a large bedroom and walk in closet as well as a luxurious bathroom complete with a double granite vanity, garden/soaking tub, and tiled shower with glass door. The bonus room located upstairs includes a half bath and has plenty of possibilities as an entertainment area or extra bedroom. This layout truly is a must see!