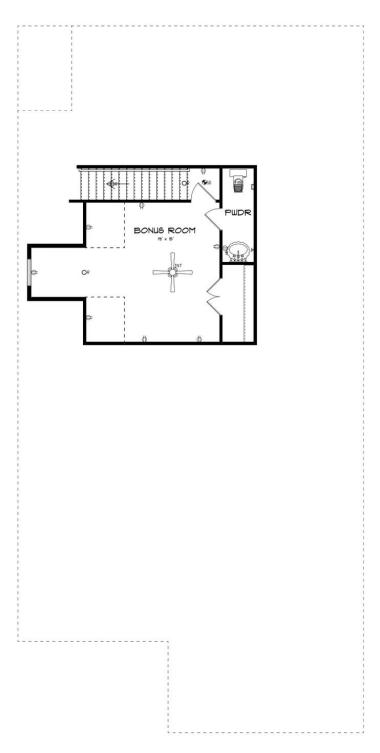

## **SECOND FLOOR**

#### **ABOUT THIS PLAN**

The "Overton" is a 1 ½ story open floorplan with ample possibilities. This four bedroom, two and a half bath plan with bonus room begins with a refined foyer entry way that opens into a roomy living area with a vaulted ceiling. Next experience the open kitchen with large center island and adjoining dining room. The kitchen offers built in appliances, granite countertops and an expanded pantry. The primary quarters provide a large bedroom and walk in closet as well as a luxurious bathroom complete with a double granite vanity, garden/soaking tub, and tiled shower with glass door. The bonus room located upstairs includes a half bath and has plenty of possibilities as an entertainment area or extra bedroom. This layout truly is a must see!