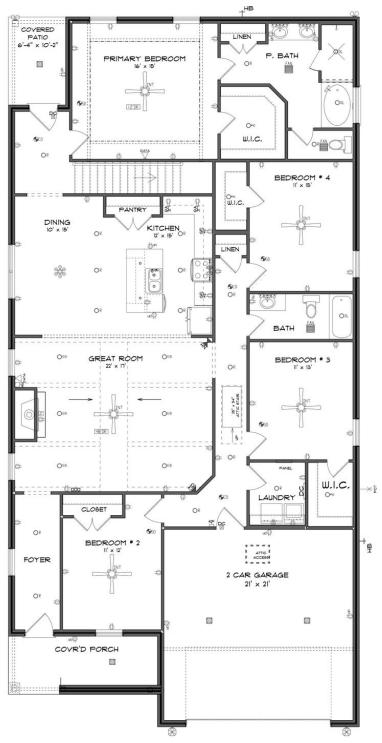

#### **ABOUT THIS PLAN**

The "Overton" is a 1 ½ story open floorplan with ample possibilities. This four bedroom, two and a half bath plan with bonus room begins with a refined foyer entry way that opens into a roomy living area with a vaulted ceiling. Next experience the open kitchen with large center island and adjoining dining room. The kitchen offers built in appliances, granite countertops and an expanded pantry. The primary quarters provide a large bedroom and walk in closet as well as a luxurious bathroom complete with a double granite vanity, garden/soaking tub, and tiled shower with glass door. The bonus room located upstairs includes a half bath and has plenty of possibilities as an entertainment area or extra bedroom. This layout truly is a must see!

## **FIRST FLOOR**