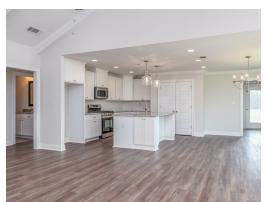

#### **ABOUT THIS PLAN**

The "Overton" is a 1 ½ story open floorplan with ample possibilities. This four bedroom, two and a half bath plan with bonus room begins with a refined foyer entry way that opens into a roomy living area with a vaulted ceiling. Next experience the open kitchen with large center island and adjoining dining room. The kitchen offers built in appliances, granite countertops and an expanded pantry. The primary quarters provide a large bedroom and walk in closet as well as a luxurious bathroom complete with a double granite vanity, garden/soaking tub, and tiled shower with glass door. The bonus room located upstairs includes a half bath and has plenty of possibilities as an entertainment area or extra bedroom. This layout truly is a must see!

## **PLAN GALLERY**

# **PLAN GALLERY**