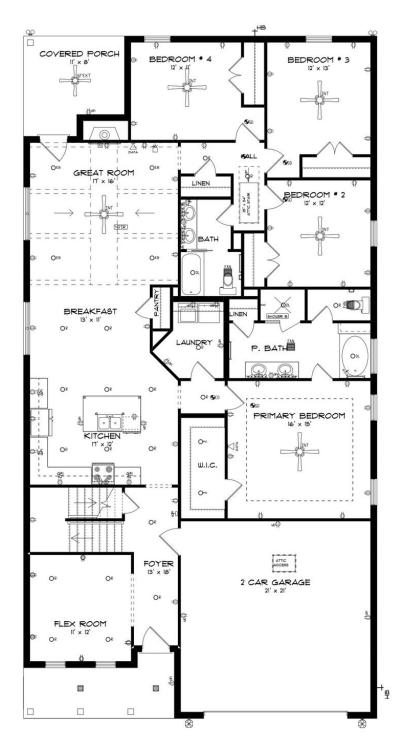

# ABOUT THIS PLAN

The Rosewood is a well-planned floor plan that is budding with four bedrooms, plus a bonus room, and three full bathrooms. The foyer opens into an expansive kitchen with a great island, granite countertops, and a pantry. The spacious kitchen flows into its own convenient breakfast area opening to a great room perfect for entertaining and comfortable living. Off the great room, bedrooms two, three, and four reside with spacious closets and a great hall connecting the bedrooms to the bath with a double vanity. Secluded at the corner of the home, the primary suite is a dream, with a huge walk in closet, spacious bedroom, and a bathroom with a soaking tub and large tiled shower. The first floor is complete with a covered porch and a two -car garage. Up the stairs, a bonus room with a walk-in closet and a full bath, is ready to serve a wide variety of purposes for your family. This plan is sure to suit the needs of your growing family.

## **FIRST FLOOR**

Prices, plans, dimensions, features, specifications, materials, and availability of homes or communities are subject to change without notice or obligation. Illustrations are artists depictions only and may differ from completed improvements. All prices subject to change without notice. Please contact your sales associate before writing an offer.