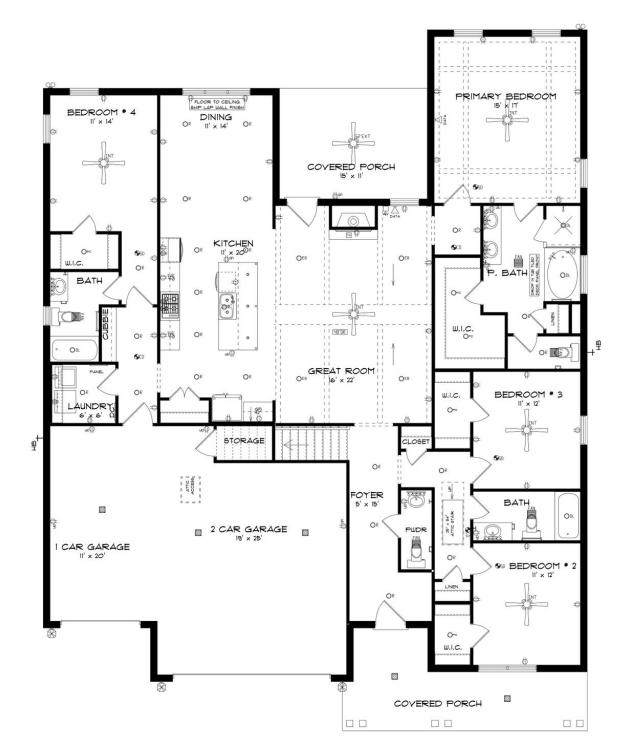

## **FIRST FLOOR**

Prices, plans, dimensions, features, specifications, materials, and availability of homes or communities are subject to change without notice or obligation. Illustrations are artists depictions only and may differ from completed improvements. All prices subject to change without notice. Please contact your sales associate before writing an offer.

## ABOUT THIS PLAN

"Shackleford II" is fabulously designed with 4 bedrooms and 4.5 baths created for comfortable, spacious living. The focus of the design is the great room with vaulted ceilings and a fireplace, the central hub of the home. Tucked in the back, the large primary bedroom is an assured peaceful retreat. Three additional bedrooms complete this floor plan, all with copious closet space with two full bathrooms. The rear covered patio provides ample shade and a peaceful setting. The heart of the kitchen, the granite island, provides a fantastic space for entertainment and cookery. The kitchen opens to the dining, creating a flawless space for hosting. This well laid floor plan can accommodate the space needed for a multi-generational housing because of the in-suite sleeping area for parents or children moving back home. The plan is rounded out with ample storage and a 3-car garage. The 2nd floor is home to a large bonus room featuring a full bath and walk-in-closet.