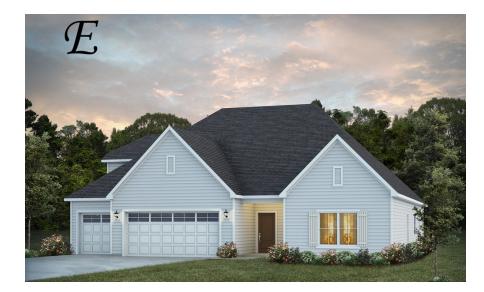

Shackleford II Home Plan

Starting at \$403,299

SQ FT: 2,819 Beds: 4 Baths: 4.5 Garage: 3 Standard

Elevation E

Elevation F

## ABOUT THIS PLAN

"Shackleford II" is fabulously designed with 4 bedrooms and 4.5 baths created for comfortable, spacious living. The focus of the design is the great room with vaulted ceilings and a fireplace, the central hub of the home. Tucked in the back, the large primary bedroom is an assured peaceful retreat. Three additional bedrooms complete this floor plan, all with copious closet space with two full bathrooms. The rear covered patio provides ample shade and a peaceful setting. The heart of the kitchen, the granite island, provides a fantastic space for entertainment and cookery. The kitchen opens to the dining, creating a flawless space for hosting. This well laid floor plan can accommodate the space needed for a multi-generational housing because of the in-suite sleeping area for parents or children moving back home. The plan is rounded out with ample storage and a 3-car garage. The 2nd floor is home to a large bonus room featuring a full bath and walk-in-closet.