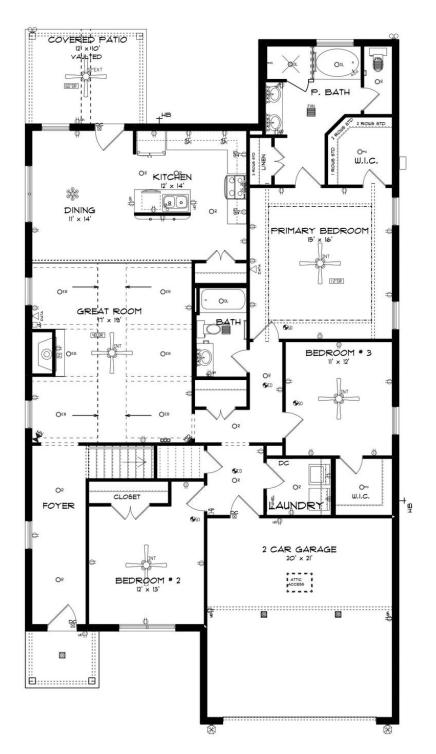

# FIRST FLOOR

Prices, plans, dimensions, features, specifications, materials, and availability of homes or communities are subject to change without notice or obligation. Illustrations are artists depictions only and may differ from completed improvements. All prices subject to change without notice. Please contact your sales associate before writing an offer.

# ABOUT THIS PLAN

Designed to fit any lifestyle, the "Sherfield" floor plan features distinct spaces while maintaining an open flow. Open and appealing, the foyer gives a sense of grandeur for establishing a classic look to this home. The fabulous primary bedroom is unusually spacious for a home of this size and will accommodate heavy furniture along with plenty of storage in the walk in closet. A dynamic great room with vaulted beamed ceiling combines style and functionality with its attention to use of living space. Entertain or simply prepare daily evening meals in this cook's kitchen with an abundance of granite counter space. No need to worry about the automobile storage, as this plan comes equipped with a two car garage. Finally two large bedrooms and an upstairs bonus room with a full bathroom attached complete this plan that provides the space and storage for growing families or simply entertaining guests.