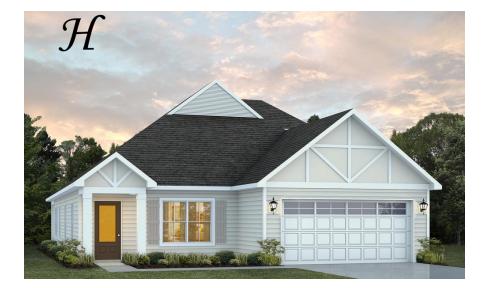

Sherfield Home Plan

Starting at \$342,599

SQ FT: 2,301 Beds: 3 Baths: 3.0 Garage: 2 Standard

Elevation H

Elevation J

# ABOUT THIS PLAN

Designed to fit any lifestyle, the "Sherfield" floor plan features distinct spaces while maintaining an open flow. Open and appealing, the foyer gives a sense of grandeur for establishing a classic look to this home. The fabulous primary bedroom is unusually spacious for a home of this size and will accommodate heavy furniture along with plenty of storage in the walk in closet. A dynamic great room with vaulted beamed ceiling combines style and functionality with its attention to use of living space. Entertain or simply prepare daily evening meals in this cook's kitchen with an abundance of granite counter space. No need to worry about the automobile storage, as this plan comes equipped with a two car garage. Finally two large bedrooms and an upstairs bonus room with a full bathroom attached complete this plan that provides the space and storage for growing families or simply entertaining guests.