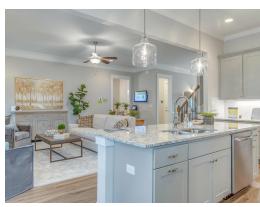

#### **ABOUT THIS PLAN**

Unveil modern charm in the Sutherland floorplan, ideal for entertaining. Step into a spacious great room with a cozy fireplace, seamlessly connected to an open kitchen featuring granite countertops across the large island. The dining room, accessible through a large butler's pantry, sets the stage for elegant gatherings. Retreat to a private primary suite on the first floor, while upstairs offers a bright loft area and three large bedrooms. Embrace outdoor living with a covered front porch and back patio, completing this inviting abode.

## **PLAN GALLERY**