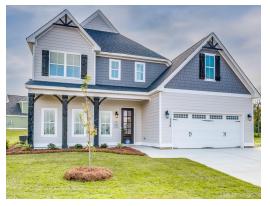

### Sutherland

**Home Plan** 

Starting at \$404,099

**SQ FT:** 3,172

**Beds**: 4 **Baths**: 3.5

Garage: 2 Standard

Elevation E

Elevation F

#### **ABOUT THIS PLAN**

Unveil modern charm in the Sutherland floorplan, ideal for entertaining. Step into a spacious great room with a cozy fireplace, seamlessly connected to an open kitchen featuring granite countertops across the large island. The dining room, accessible through a large butler's pantry, sets the stage for elegant gatherings. Retreat to a private primary suite on the first floor, while upstairs offers a bright loft area and three large bedrooms. Embrace outdoor living with a covered front porch and back patio, completing this inviting abode.