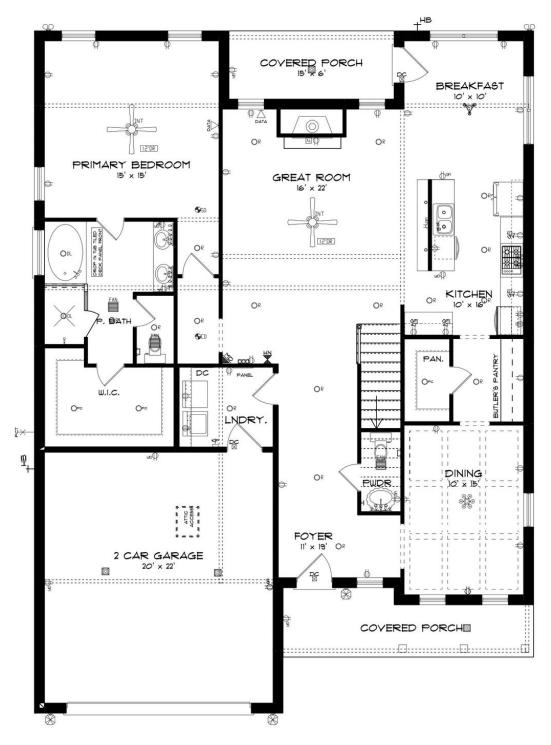

llo@stonemartinbuilders.com



### Sutherland

**Home Plan** 

Starting at \$404,099

**SQ FT:** 3,172

**Beds**: 4 **Baths**: 3.5

Garage: 2 Standard



Elevation E



Elevation F

#### **ABOUT THIS PLAN**

Unveil modern charm in the Sutherland floorplan, ideal for entertaining. Step into a spacious great room with a cozy fireplace, seamlessly connected to an open kitchen featuring granite countertops across the large island. The dining room, accessible through a large butler's pantry, sets the stage for elegant gatherings. Retreat to a private primary suite on the first floor, while upstairs offers a bright loft area and three large bedrooms. Embrace outdoor living with a covered front porch and back patio, completing this inviting abode.

#### ...Read More Online



## **FIRST FLOOR**





## **SECOND FLOOR**





## **PLAN GALLERY**