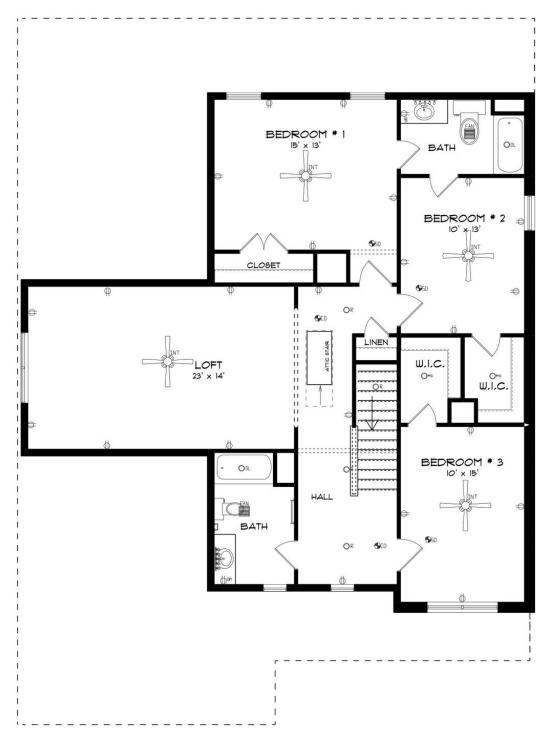

om



### Sutherland

**Home Plan** 

Starting at \$404,099

**SQ FT:** 3,172

**Beds**: 4 **Baths**: 3.5

Garage: 2 Standard



Elevation E



Elevation F

#### **ABOUT THIS PLAN**

Unveil modern charm in the Sutherland floorplan, ideal for entertaining. Step into a spacious great room with a cozy fireplace, seamlessly connected to an open kitchen featuring granite countertops across the large island. The dining room, accessible through a large butler's pantry, sets the stage for elegant gatherings. Retreat to a private primary suite on the first floor, while upstairs offers a bright loft area and three large bedrooms. Embrace outdoor living with a covered front porch and back patio, completing this inviting abode.

#### ...Read More Online



## **FIRST FLOOR**





## **SECOND FLOOR**





## **PLAN GALLERY**