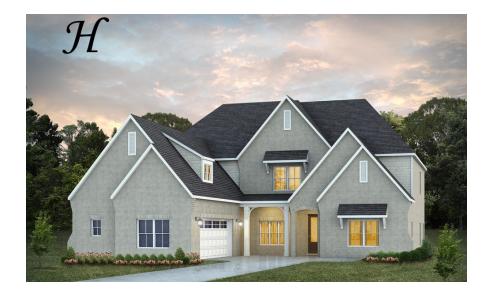

## **Stonington**

**Home Plan** 

Starting at \$760,899

**SQ FT**: 4,344

**Beds:** 5 **Baths:** 4.0

Garage: 3 Standard

**ELEVATION H** 

**ELEVATION J** 

### **ABOUT THIS PLAN**

The stately "Stonington" floor plan is one of our large Georgian layouts that feature the new standard primary bath with an expansive double vanity and shower or a garden tub and shower. Two bedrooms are located on the first floor which includes the primary and adjoining bathroom with easy access to the laundry room along with a huge walk in closet. The second large bedroom downstairs also has a connecting full bath and walk in closet. The great room located in the heart of the home makes for a grand living and entertaining space as it is open to the spacious kitchen with a beautiful double sided island and a high granite top that allows plenty of space for preparing food and seating. Off of the great room, there is the flex room that can be used as a formal dining area or office space. The upstairs space includes a loft area and bonus room along with three more large bedrooms, all with walk-in closets. Two full baths complete the second floor. The Stonington plan provides plenty of private space along with beautifully planned out and open living spaces that are sure to suit any family's needs.