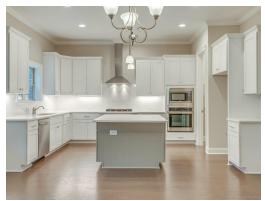

### **ABOUT THIS PLAN**

The stately "Stonington" floor plan is one of our large Georgian layouts that feature the new standard primary bath with an expansive double vanity and shower or a garden tub and shower. Two bedrooms are located on the first floor which includes the primary and adjoining bathroom with easy access to the laundry room along with a huge walk in closet. The second large bedroom downstairs also has a connecting full bath and walk in closet. The great room located in the heart of the home makes for a grand living and entertaining space as it is open to the spacious kitchen with a beautiful double sided island and a high granite top that allows plenty of space for preparing food and seating. Off of the great room, there is the flex room that can be used as a formal dining area or office space. The upstairs space includes a loft area and bonus room along with three more large bedrooms, all with walk-in closets. Two full baths complete the second floor. The Stonington plan provides plenty of private space along with beautifully planned out and open living spaces that are sure to suit any family's needs.

## **PLAN GALLERY**