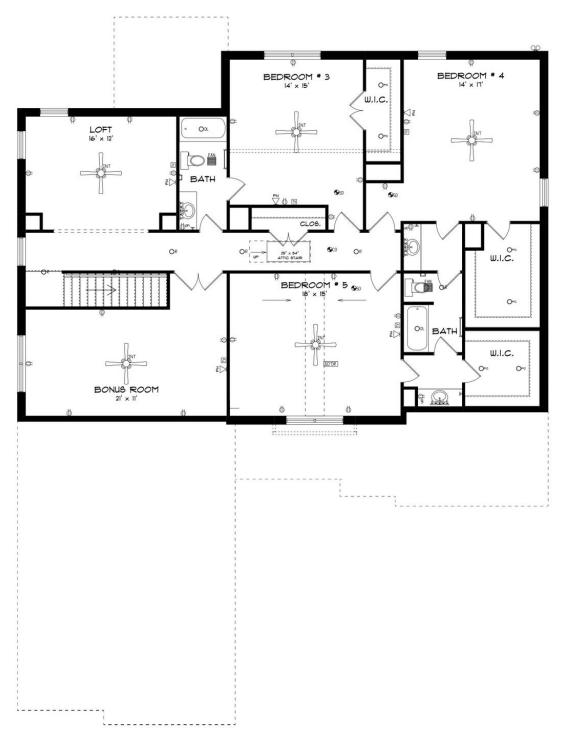

## **SECOND FLOOR**

### **ABOUT THIS PLAN**

The stately "Stonington" floor plan is one of our large Georgian layouts that feature the new standard primary bath with an expansive double vanity and shower or a garden tub and shower. Two bedrooms are located on the first floor which includes the primary and adjoining bathroom with easy access to the laundry room along with a huge walk in closet. The second large bedroom downstairs also has a connecting full bath and walk in closet. The great room located in the heart of the home makes for a grand living and entertaining space as it is open to the spacious kitchen with a beautiful double sided island and a high granite top that allows plenty of space for preparing food and seating. Off of the great room, there is the flex room that can be used as a formal dining area or office space. The upstairs space includes a loft area and bonus room along with three more large bedrooms, all with walk-in closets. Two full baths complete the second floor. The Stonington plan provides plenty of private space along with beautifully planned out and open living spaces that are sure to suit any family's needs.