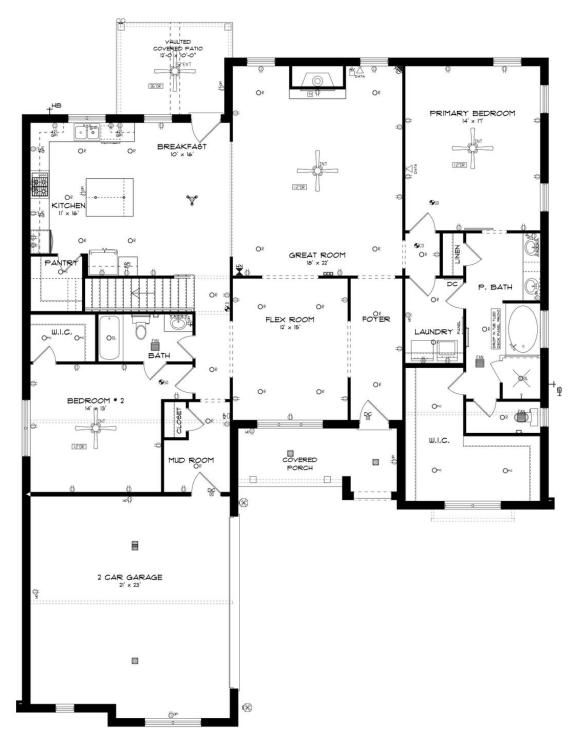

### **ABOUT THIS PLAN**

The stately "Stonington" floor plan is one of our large Georgian layouts that feature the new standard primary bath with an expansive double vanity and shower or a garden tub and shower. Two bedrooms are located on the first floor which includes the primary and adjoining bathroom with easy access to the laundry room along with a huge walk in closet. The second large bedroom downstairs also has a connecting full bath and walk in closet. The great room located in the heart of the home makes for a grand living and entertaining space as it is open to the spacious kitchen with a beautiful double sided island and a high granite top that allows plenty of space for preparing food and seating. Off of the great room, there is the flex room that can be used as a formal dining area or office space. The upstairs space includes a loft area and bonus room along with three more large bedrooms, all with walk-in closets. Two full baths complete the second floor. The Stonington plan provides plenty of private space along with beautifully planned out and open living spaces that are sure to suit any family's needs.

## **FIRST FLOOR**