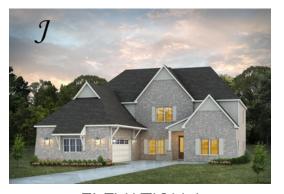

## **Stonington**

**Home Plan** 

Starting at \$760,899

**SQ FT**: 4,344

**Beds:** 5 **Baths:** 4.0

Garage: 3 Standard

**ELEVATION H** 

**ELEVATION J** 

### **ABOUT THIS PLAN**

The stately "Stonington" floor plan is one of our large Georgian layouts that feature the new standard primary bath with an expansive double vanity and shower or a garden tub and shower. Two bedrooms are located on the first floor which includes the primary and adjoining bathroom with easy access to the laundry room along with a huge walk in closet. The second large bedroom downstairs also has a connecting full bath and walk in closet. The great room located in the heart of the home makes for a grand living and entertaining space as it is open to the spacious kitchen with a beautiful double sided island and a high granite top that allows plenty of space for preparing food and seating. Off of the great room, there is the flex room that can be used as a formal dining area or office space. The upstairs space includes a loft area and bonus room along with three more large bedrooms, all with walk-in closets. Two full baths complete the second floor. The Stonington plan provides plenty of private space along with beautifully planned out and open living spaces that are sure to suit any family's needs.