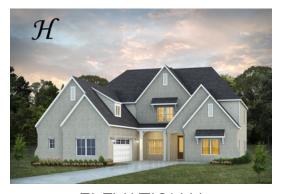

## **Stonington**

**Home Plan** 

Starting at \$760,899

**SQ FT**: 4,344

**Beds:** 5 **Baths:** 4.0

Garage: 3 Standard

**ELEVATION H** 

**ELEVATION J** 

### **ABOUT THIS PLAN**

The stately "Stonington" floor plan is one of our large Georgian layouts that feature the new standard primary bath with an expansive double vanity and shower or a garden tub and shower. Two bedrooms are located on the first floor which includes the primary and adjoining bathroom with easy access to the laundry room along with a huge walk in closet. The second large bedroom downstairs also has a connecting full bath and walk in closet. The great room located in the heart of the home makes for a grand living and entertaining space as it is open to the spacious kitchen with a beautiful double sided island and a high granite top that allows plenty of space for preparing food and seating. Off of the great room, there is the flex room that can be used as a formal dining area or office space. The upstairs space includes a loft area and bonus room along with three more large bedrooms, all with walk-in closets. Two full baths complete the second floor. The Stonington plan provides plenty of private space along with beautifully planned out and open living spaces that are sure to suit any family's needs.