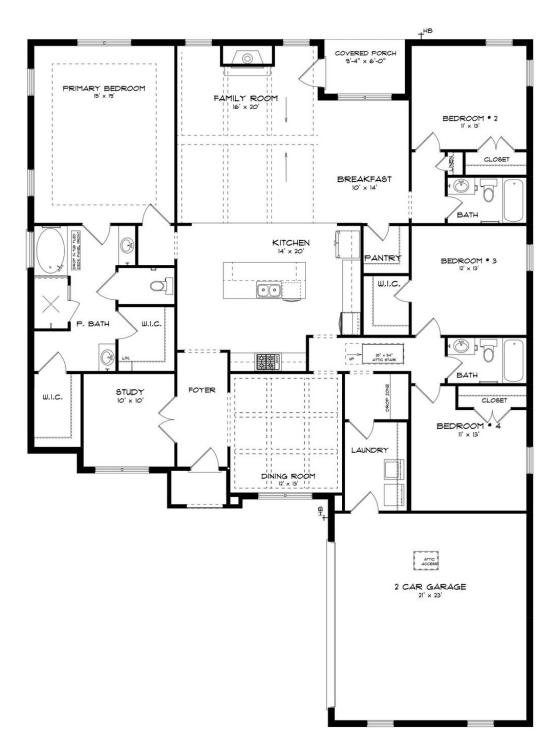

#### **ABOUT THIS PLAN**

The "Alexandria" is sure to provide a delightful living experience with its one story design and easy access and flow from room to room. This Ranch-style home is sure to please! The appealing entry foyer is sophisticated yet open and joins the formal dining room and offers an additional room useful as a study or living room. The open vaulted family room and kitchen with large center granite island is made for entertaining. The unique primary suite offers a large bedroom area, functional primary bath with split granite vanities, garden/soaking tub and tiled shower with glass door and his and hers walk in closets. The additional 3 bedrooms provide plenty of closet space and two additional bathrooms. This highly desirable plan is perfect for multiple lifestyles.