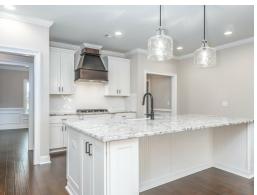

#### **ABOUT THIS PLAN**

The "Alexandria" is sure to provide a delightful living experience with its one story design and easy access and flow from room to room. This Ranch-style home is sure to please! The appealing entry foyer is sophisticated yet open and joins the formal dining room and offers an additional room useful as a study or living room. The open vaulted family room and kitchen with large center granite island is made for entertaining. The unique primary suite offers a large bedroom area, functional primary bath with split granite vanities, garden/soaking tub and tiled shower with glass door and his and hers walk in closets. The additional 3 bedrooms provide plenty of closet space and two additional bathrooms. This highly desirable plan is perfect for multiple lifestyles.

## **PLAN GALLERY**

# **PLAN GALLERY**