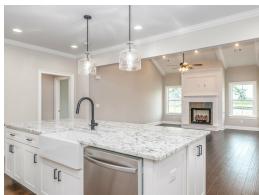

#### **ABOUT THIS PLAN**

The "Alexandria" is sure to provide a delightful living experience with its one story design and easy access and flow from room to room. This Ranch-style home is sure to please! The appealing entry foyer is sophisticated yet open and joins the formal dining room and offers an additional room useful as a study or living room. The open vaulted family room and kitchen with large center granite island is made for entertaining. The unique primary suite offers a large bedroom area, functional primary bath with split granite vanities, garden/soaking tub and tiled shower with glass door and his and hers walk in closets. The additional 3 bedrooms provide plenty of closet space and two additional bathrooms. This highly desirable plan is perfect for multiple lifestyles.

## **PLAN GALLERY**

# **PLAN GALLERY**