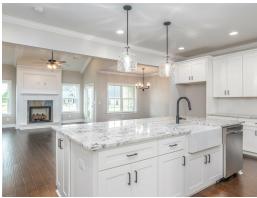

#### **ABOUT THIS PLAN**

The "Alexandria" is sure to provide a delightful living experience with its one story design and easy access and flow from room to room. This Ranch-style home is sure to please! The appealing entry foyer is sophisticated yet open and joins the formal dining room and offers an additional room useful as a study or living room. The open vaulted family room and kitchen with large center granite island is made for entertaining. The unique primary suite offers a large bedroom area, functional primary bath with split granite vanities, garden/soaking tub and tiled shower with glass door and his and hers walk in closets. The additional 3 bedrooms provide plenty of closet space and two additional bathrooms. This highly desirable plan is perfect for multiple lifestyles.

## **PLAN GALLERY**

# **PLAN GALLERY**