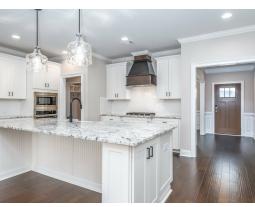

#### **ABOUT THIS PLAN**

The "Alexandria" is sure to provide a delightful living experience with its one story design and easy access and flow from room to room. This Ranch-style home is sure to please! The appealing entry foyer is sophisticated yet open and joins the formal dining room and offers an additional room useful as a study or living room. The open vaulted family room and kitchen with large center granite island is made for entertaining. The unique primary suite offers a large bedroom area, functional primary bath with split granite vanities, garden/soaking tub and tiled shower with glass door and his and hers walk in closets. The additional 3 bedrooms provide plenty of closet space and two additional bathrooms. This highly desirable plan is perfect for multiple lifestyles.

## **PLAN GALLERY**

# **PLAN GALLERY**