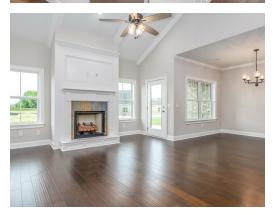

#### **ABOUT THIS PLAN**

The "Alexandria" is sure to provide a delightful living experience with its one story design and easy access and flow from room to room. This Ranch-style home is sure to please! The appealing entry foyer is sophisticated yet open and joins the formal dining room and offers an additional room useful as a study or living room. The open vaulted family room and kitchen with large center granite island is made for entertaining. The unique primary suite offers a large bedroom area, functional primary bath with split granite vanities, garden/soaking tub and tiled shower with glass door and his and hers walk in closets. The additional 3 bedrooms provide plenty of closet space and two additional bathrooms. This highly desirable plan is perfect for multiple lifestyles.

## **PLAN GALLERY**

# **PLAN GALLERY**