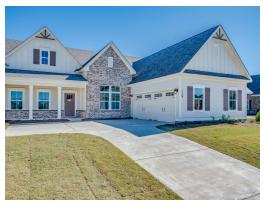

## **Bellemeade**

Home Plan

Starting at \$418,199

**SQ FT**: 2,707

**Beds**: 4 **Baths**: 3.5

Garage: 2 Standard

Elevation G

Elevation H

### **ABOUT THIS PLAN**

One of our most unique floorplans, the "Bellemeade" features 4 bedrooms and 3.5 bathrooms with optimized living space. When entering through the covered porch, you are immediately met with an elegant study off the foyer. The foyer leads into the abundant kitchen and great room. The great room boasts vaulted ceilings and a center fireplace for all those cozy family gatherings. The kitchen features a grand island with plenty of sitting space and a large pantry. The primary suite has a roomy design, and the primary bath is equipped with double granite vanities, garden/soaking tub, separate tiled shower with a glass door and a spacious walk-in closet. The home is complete with 3 additional bedrooms and 2 bathrooms.