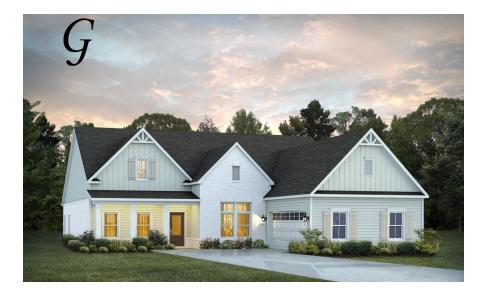

## **Bellemeade**

Home Plan

Starting at \$418,199

**SQ FT**: 2,707

**Beds**: 4 **Baths**: 3.5

Garage: 2 Standard

Elevation G

Elevation H

### **ABOUT THIS PLAN**

One of our most unique floorplans, the "Bellemeade" features 4 bedrooms and 3.5 bathrooms with optimized living space. When entering through the covered porch, you are immediately met with an elegant study off the foyer. The foyer leads into the abundant kitchen and great room. The great room boasts vaulted ceilings and a center fireplace for all those cozy family gatherings. The kitchen features a grand island with plenty of sitting space and a large pantry. The primary suite has a roomy design, and the primary bath is equipped with double granite vanities, garden/soaking tub, separate tiled shower with a glass door and a spacious walk-in closet. The home is complete with 3 additional bedrooms and 2 bathrooms.