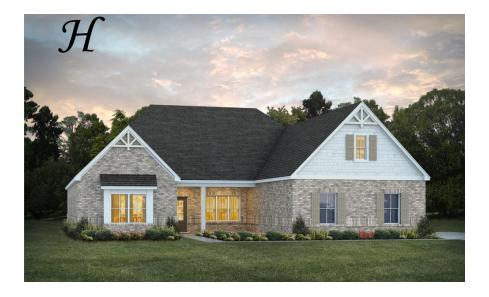

### Hartwell

Home Plan

Starting at \$406,799

**SQ FT**: 2,667

**Beds:** 4 **Baths:** 3.0

Garage: 2 Standard

Elevation H

Elevation J

#### **ABOUT THIS PLAN**

We know one thing for certain – the Hartwell is going to make your heart swell. A quaint covered porch opens into a foyer with adjoining dining room. The coffered ceiling and wainscoting pile on the character in these spaces and are a great primer for what's to come: the wide open great room, breakfast area, and kitchen. The unhindered flow between these three rooms makes this the perfect space for entertaining, and easy access to the dining room through a cased opening ensures that your dinner parties will be nearly effortless. One side of the house is home to the primary suite, with large walk in closet and spa-like bathroom, and another bedroom with adjacent bathroom, which could be home to a nursery or home office. On the other side of the home you'll find two additional bedrooms, a full bath, and the laundry room, plus access to the garage through the mudroom hallway. The Hartwell also features multiple linen closets and dual pantries, so you certainly won't be lacking in storage!