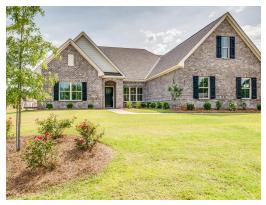

### Hartwell

Home Plan

Starting at \$406,799

**SQ FT**: 2,667

**Beds:** 4 **Baths:** 3.0

Garage: 2 Standard

Elevation H

Elevation J

#### **ABOUT THIS PLAN**

We know one thing for certain – the Hartwell is going to make your heart swell. A quaint covered porch opens into a foyer with adjoining dining room. The coffered ceiling and wainscoting pile on the character in these spaces and are a great primer for what's to come: the wide open great room, breakfast area, and kitchen. The unhindered flow between these three rooms makes this the perfect space for entertaining, and easy access to the dining room through a cased opening ensures that your dinner parties will be nearly effortless. One side of the house is home to the primary suite, with large walk in closet and spa-like bathroom, and another bedroom with adjacent bathroom, which could be home to a nursery or home office. On the other side of the home you'll find two additional bedrooms, a full bath, and the laundry room, plus access to the garage through the mudroom hallway. The Hartwell also features multiple linen closets and dual pantries, so you certainly won't be lacking in storage!