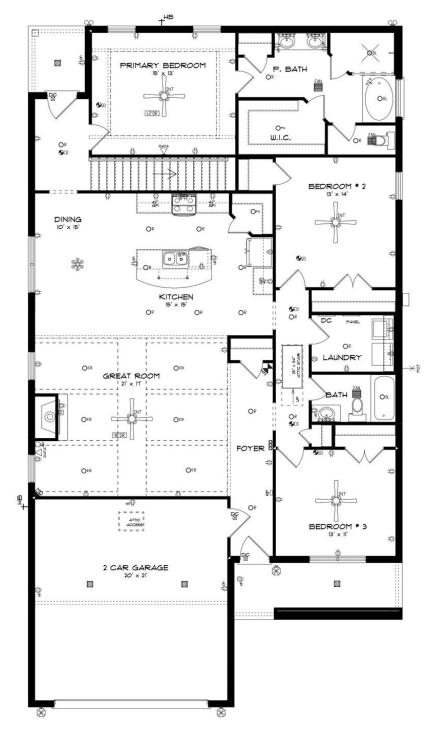

ong with excellent finishes. The custom fireplace allows an even greater level of amenities while offering sheer enjoyment of an evening fire on those cooler nights. The huge kitchen's attention to custom cabinetry, upgraded stainless steel appliances, and granite counter tops, are sure to enhance cooking and eating experiences. Retire to the primary suite that exudes privacy and use of space and take advantage of the well thought out primary bath with every amenity for speedy starts for the day. From something as simple as a laundry room that does not abut any bedroom or the bonus room located upstairs along with a half bath that can be used as an office space, entertainment room, or even another bedroom; this plan provides plenty of comfort.

#### ...Read More Online

# **FIRST FLOOR**





# **SECOND FLOOR**





# **PLAN GALLERY**