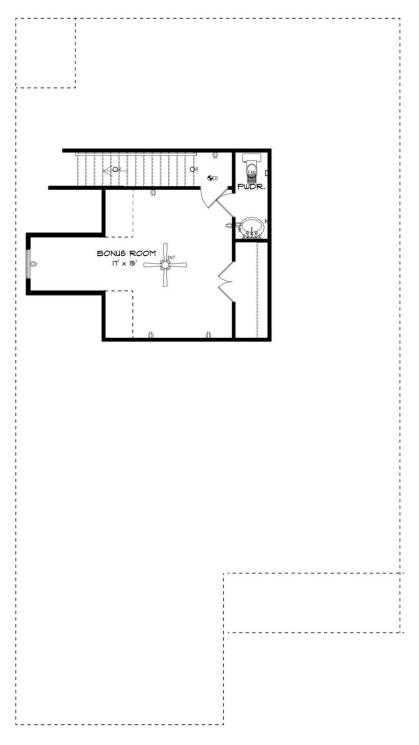

hes. The custom fireplace allows an even greater level of amenities while offering sheer enjoyment of an evening fire on those cooler nights. The huge kitchen's attention to custom cabinetry, upgraded stainless steel appliances, and granite counter tops, are sure to enhance cooking and eating experiences. Retire to the primary suite that exudes privacy and use of space and take advantage of the well thought out primary bath with every amenity for speedy starts for the day. From something as simple as a laundry room that does not abut any bedroom or the bonus room located upstairs along with a half bath that can be used as an office space, entertainment room, or even another bedroom; this plan provides plenty of comfort.

#### ...Read More Online

# **FIRST FLOOR**





# **SECOND FLOOR**





# **PLAN GALLERY**