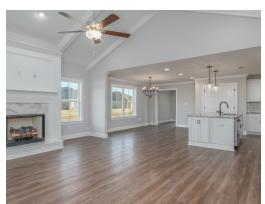

#### **ABOUT THIS PLAN**

The "Overton" is a 1 ½ story open floorplan with ample possibilities. This four bedroom, two and a half bath plan with bonus room begins with a refined foyer entry way that opens into a roomy living area with a vaulted ceiling. Next experience the open kitchen with large center island and adjoining dining room. The kitchen offers built in appliances, granite countertops and an expanded pantry. The primary quarters provide a large bedroom and walk in closet as well as a luxurious bathroom complete with a double granite vanity, garden/soaking tub, and tiled shower with glass door. The bonus room located upstairs includes a half bath and has plenty of possibilities as an entertainment area or extra bedroom. This layout truly is a must see!