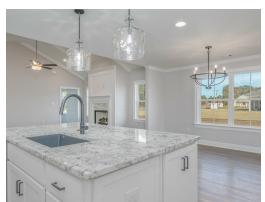

#### **ABOUT THIS PLAN**

The "Overton" is a 1 ½ story open floorplan with ample possibilities. This four bedroom, two and a half bath plan with bonus room begins with a refined foyer entry way that opens into a roomy living area with a vaulted ceiling. Next experience the open kitchen with large center island and adjoining dining room. The kitchen offers built in appliances, granite countertops and an expanded pantry. The primary quarters provide a large bedroom and walk in closet as well as a luxurious bathroom complete with a double granite vanity, garden/soaking tub, and tiled shower with glass door. The bonus room located upstairs includes a half bath and has plenty of possibilities as an entertainment area or extra bedroom. This layout truly is a must see!

## **PLAN GALLERY**

# **PLAN GALLERY**