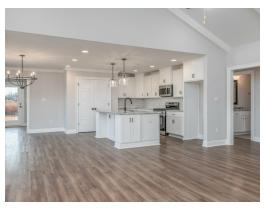

#### **ABOUT THIS PLAN**

The "Overton" is a 1 ½ story open floorplan with ample possibilities. This four bedroom, two and a half bath plan with bonus room begins with a refined foyer entry way that opens into a roomy living area with a vaulted ceiling. Next experience the open kitchen with large center island and adjoining dining room. The kitchen offers built in appliances, granite countertops and an expanded pantry. The primary quarters provide a large bedroom and walk in closet as well as a luxurious bathroom complete with a double granite vanity, garden/soaking tub, and tiled shower with glass door. The bonus room located upstairs includes a half bath and has plenty of possibilities as an entertainment area or extra bedroom. This layout truly is a must see!