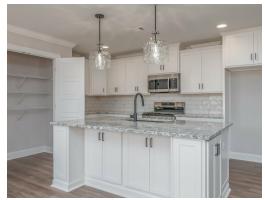

#### **ABOUT THIS PLAN**

The "Overton" is a 1 ½ story open floorplan with ample possibilities. This four bedroom, two and a half bath plan with bonus room begins with a refined foyer entry way that opens into a roomy living area with a vaulted ceiling. Next experience the open kitchen with large center island and adjoining dining room. The kitchen offers built in appliances, granite countertops and an expanded pantry. The primary quarters provide a large bedroom and walk in closet as well as a luxurious bathroom complete with a double granite vanity, garden/soaking tub, and tiled shower with glass door. The bonus room located upstairs includes a half bath and has plenty of possibilities as an entertainment area or extra bedroom. This layout truly is a must see!

## **PLAN GALLERY**

# **PLAN GALLERY**