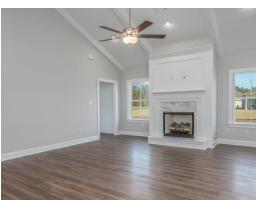

#### **ABOUT THIS PLAN**

The "Overton" is a 1 ½ story open floorplan with ample possibilities. This four bedroom, two and a half bath plan with bonus room begins with a refined foyer entry way that opens into a roomy living area with a vaulted ceiling. Next experience the open kitchen with large center island and adjoining dining room. The kitchen offers built in appliances, granite countertops and an expanded pantry. The primary quarters provide a large bedroom and walk in closet as well as a luxurious bathroom complete with a double granite vanity, garden/soaking tub, and tiled shower with glass door. The bonus room located upstairs includes a half bath and has plenty of possibilities as an entertainment area or extra bedroom. This layout truly is a must see!

## **PLAN GALLERY**

# **PLAN GALLERY**