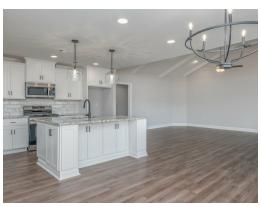

#### **ABOUT THIS PLAN**

The "Overton" is a 1 ½ story open floorplan with ample possibilities. This four bedroom, two and a half bath plan with bonus room begins with a refined foyer entry way that opens into a roomy living area with a vaulted ceiling. Next experience the open kitchen with large center island and adjoining dining room. The kitchen offers built in appliances, granite countertops and an expanded pantry. The primary quarters provide a large bedroom and walk in closet as well as a luxurious bathroom complete with a double granite vanity, garden/soaking tub, and tiled shower with glass door. The bonus room located upstairs includes a half bath and has plenty of possibilities as an entertainment area or extra bedroom. This layout truly is a must see!

## **PLAN GALLERY**

# **PLAN GALLERY**