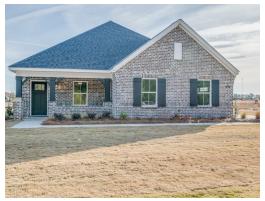

#### Overton

**Home Plan** 

Starting at \$377,099

**SQ FT**: 2,682

**Beds:** 4 **Baths:** 2.5

Garage: 2 Standard

**ELEVATION H** 

**ELEVATON J** 

#### **ABOUT THIS PLAN**

The "Overton" is a 1 ½ story open floorplan with ample possibilities. This four bedroom, two and a half bath plan with bonus room begins with a refined foyer entry way that opens into a roomy living area with a vaulted ceiling. Next experience the open kitchen with large center island and adjoining dining room. The kitchen offers built in appliances, granite countertops and an expanded pantry. The primary quarters provide a large bedroom and walk in closet as well as a luxurious bathroom complete with a double granite vanity, garden/soaking tub, and tiled shower with glass door. The bonus room located upstairs includes a half bath and has plenty of possibilities as an entertainment area or extra bedroom. This layout truly is a must see!