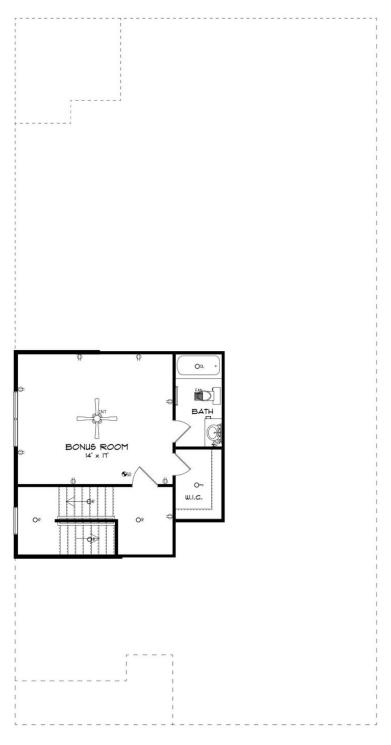

ntry. The spacious kitchen flows into its own convenient breakfast area opening to a great room perfect for entertaining and comfortable living. Off the great room, bedrooms two, three, and four reside with spacious closets and a great hall connecting the bedrooms to the bath with a double vanity. Secluded at the corner of the home, the primary suite is a dream, with a huge walk in closet, spacious bedroom, and a bathroom with a soaking tub and large tiled shower. The first floor is complete with a covered porch and a two -car garage. Up the stairs, a bonus room with a walk-in closet and a full bath, is ready to serve a wide variety of purposes for your family. This plan is sure to suit the needs of your growing family.

#### ...Read More Online

# **FIRST FLOOR**





# **SECOND FLOOR**





# **PLAN GALLERY**