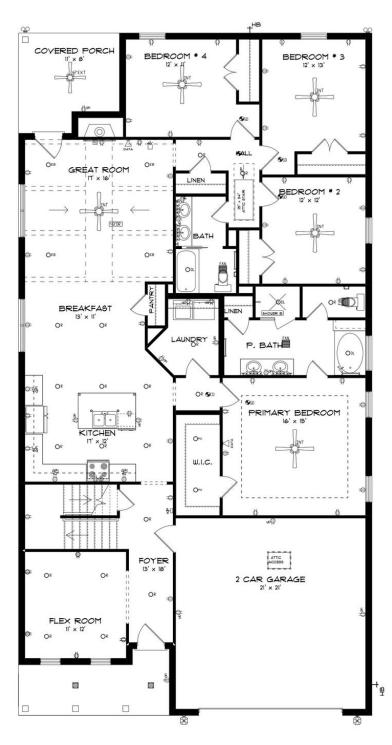

#### **ABOUT THIS PLAN**

The Rosewood is a well-planned floor plan that is budding with four bedrooms, plus a bonus room, and three full bathrooms. The foyer opens into an expansive kitchen with a great island, granite countertops, and a pantry. The spacious kitchen flows into its own convenient breakfast area opening to a great room perfect for entertaining and comfortable living. Off the great room, bedrooms two, three, and four reside with spacious closets and a great hall connecting the bedrooms to the bath with a double vanity. Secluded at the corner of the home, the primary suite is a dream, with a huge walk in closet, spacious bedroom, and a bathroom with a soaking tub and large tiled shower. The first floor is complete with a covered porch and a two -car garage. Up the stairs, a bonus room with a walk-in closet and a full bath, is ready to serve a wide variety of purposes for your family. This plan is sure to suit the needs of your growing family.

# **FIRST FLOOR**