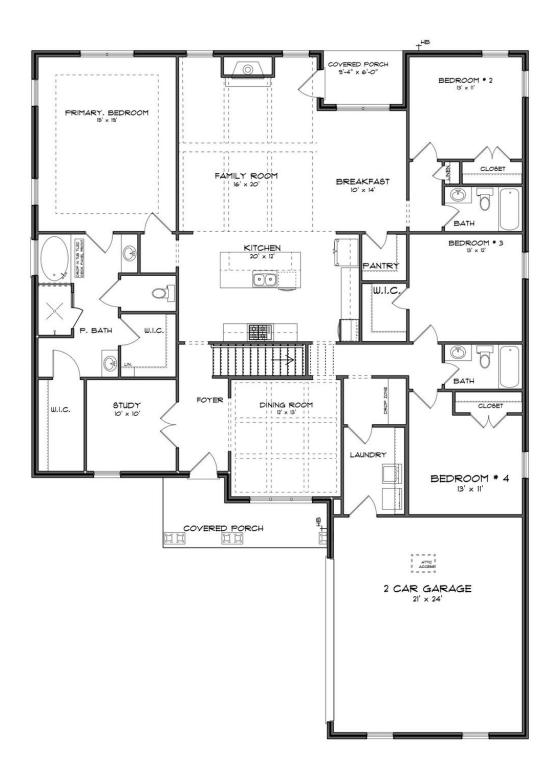

### ABOUT THIS PLAN

The "Alexandria II" is sure to provide a delightful living experience with its one story design and easy access and flow from room to room. This Ranch-style home with 2nd floor bonus room is sure to please! The appealing entry foyer is sophisticated yet open and joins the formal dining room and offers an additional room useful as a study or living room. The open vaulted family room and kitchen with large center granite island is made for entertaining. The unique primary suite offers a large bedroom area, functional primary bath with split granite vanities, garden/soaking tub and tiled shower with glass door and his and hers walk in closets. The additional 3 bedrooms provide plenty of closet space and two additional bathrooms as well as an upstairs bonus room with full bath & closet. This highly desirable plan is perfect for multiple lifestyles.

## FIRST FLOOR (H)

Prices, plans, dimensions, features, specifications, materials, and availability of homes or communities are subject to change without notice or obligation. Illustrations are artists depictions only and may differ from completed improvements. All prices subject to change without notice. Please contact your sales associate before writing an offer.