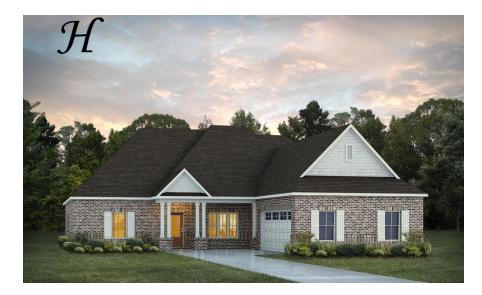

Alexandria II Home Plan

Starting at \$449,999

SQ FT: 3,160 Beds: 4 Baths: 4.0 Garage: 2 Standard

Elevation H

Elevation J

## FIRST FLOOR (H)

Prices, plans, dimensions, features, specifications, materials, and availability of homes or communities are subject to change without notice or obligation. Illustrations are artists depictions only and may differ from completed improvements. All prices subject to change without notice. Please contact your sales associate before writing an offer.