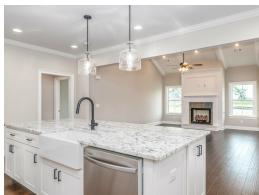

#### **ABOUT THIS PLAN**

The "Alexandria" is sure to provide a delightful living experience with its one story design and easy access and flow from room to room. This Ranch-style home is sure to please! The appealing entry foyer is sophisticated yet open and joins the formal dining room and offers an additional room useful as a study or living room. The open vaulted family room and kitchen with large center granite island is made for entertaining. The unique primary suite offers a large bedroom area, functional primary bath with split granite vanities, garden/soaking tub and tiled shower with glass door and his and hers walk in closets. The additional 3 bedrooms provide plenty of closet space and two additional bathrooms. This highly desirable plan is perfect for multiple lifestyles.