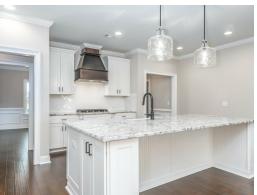

#### **ABOUT THIS PLAN**

The "Alexandria" is sure to provide a delightful living experience with its one story design and easy access and flow from room to room. This Ranch-style home is sure to please! The appealing entry foyer is sophisticated yet open and joins the formal dining room and offers an additional room useful as a study or living room. The open vaulted family room and kitchen with large center granite island is made for entertaining. The unique primary suite offers a large bedroom area, functional primary bath with split granite vanities, garden/soaking tub and tiled shower with glass door and his and hers walk in closets. The additional 3 bedrooms provide plenty of closet space and two additional bathrooms. This highly desirable plan is perfect for multiple lifestyles.