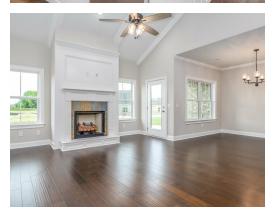

#### **ABOUT THIS PLAN**

The "Alexandria" is sure to provide a delightful living experience with its one story design and easy access and flow from room to room. This Ranch-style home is sure to please! The appealing entry foyer is sophisticated yet open and joins the formal dining room and offers an additional room useful as a study or living room. The open vaulted family room and kitchen with large center granite island is made for entertaining. The unique primary suite offers a large bedroom area, functional primary bath with split granite vanities, garden/soaking tub and tiled shower with glass door and his and hers walk in closets. The additional 3 bedrooms provide plenty of closet space and two additional bathrooms. This highly desirable plan is perfect for multiple lifestyles.