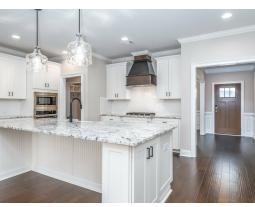

#### **ABOUT THIS PLAN**

The "Alexandria" is sure to provide a delightful living experience with its one story design and easy access and flow from room to room. This Ranch-style home is sure to please! The appealing entry foyer is sophisticated yet open and joins the formal dining room and offers an additional room useful as a study or living room. The open vaulted family room and kitchen with large center granite island is made for entertaining. The unique primary suite offers a large bedroom area, functional primary bath with split granite vanities, garden/soaking tub and tiled shower with glass door and his and hers walk in closets. The additional 3 bedrooms provide plenty of closet space and two additional bathrooms. This highly desirable plan is perfect for multiple lifestyles.