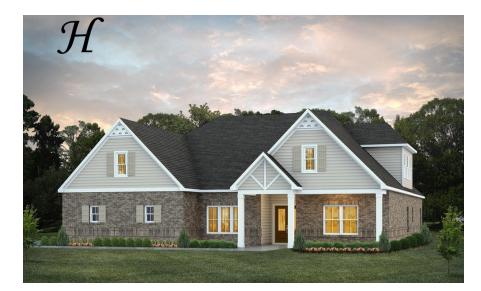

Bainbridge II Home Plan

Starting at \$473,499

SQ FT: 3,489 Beds: 5 Baths: 4.0 Garage: 2 Standard

Elevation H

Elevation J

## ABOUT THIS PLAN

The "Bainbridge II" Plan is perfect for those who prefer elegance and space. This 5 bedroom, 4 bathroom plan features a sweeping great room and kitchen area that is perfect for cooking while also entertaining. A separate dining room is located at the front of the house connecting to the elegant foyer entry flowing into the open kitchen and great room. The kitchen features an attractive granite island that has plenty of seating space perfect for serving food while also entertaining guest in the great room. The grand primary suite provides a large private space along with a connecting bathroom complete with double vanity, separate shower, soaking tub and abundant storage space in the large walk in closet and linen closet. Three more bedrooms complete this floor plan, all with plentiful closet space along with two full bathrooms. The 2nd floor features a large bonus room with sitting area, a full bath & closet. This well laid floor plan can accommodate the space needed for a big family all in the space of one floor.