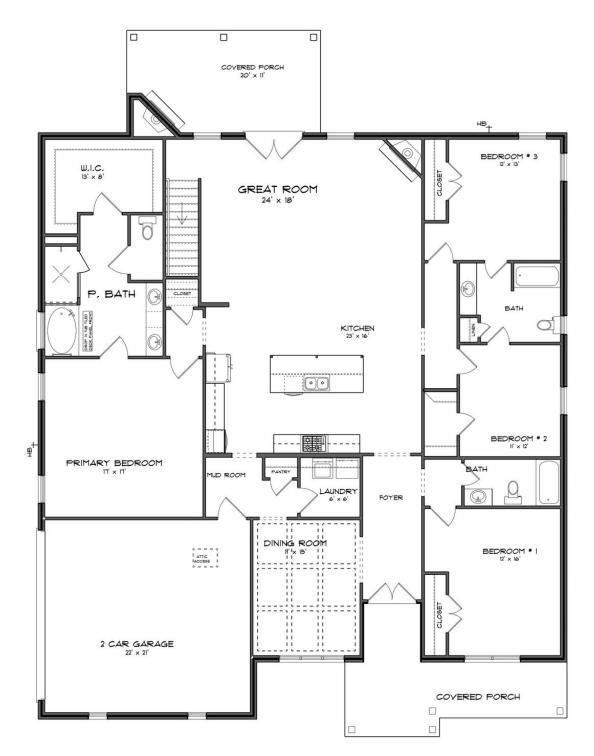

## ABOUT THIS PLAN

The "Bainbridge II" Plan is perfect for those who prefer elegance and space. This 5 bedroom, 4 bathroom plan features a sweeping great room and kitchen area that is perfect for cooking while also entertaining. A separate dining room is located at the front of the house connecting to the elegant foyer entry flowing into the open kitchen and great room. The kitchen features an attractive granite island that has plenty of seating space perfect for serving food while also entertaining guest in the great room. The grand primary suite provides a large private space along with a connecting bathroom complete with double vanity, separate shower, soaking tub and abundant storage space in the large walk in closet and linen closet. Three more bedrooms complete this floor plan, all with plentiful closet space along with two full bathrooms. The 2nd floor features a large bonus room with sitting area, a full bath & closet. This well laid floor plan can accommodate the space needed for a big family all in the space of one floor.

FIRST FLOOR (H)

Prices, plans, dimensions, features, specifications, materials, and availability of homes or communities are subject to change without notice or obligation. Illustrations are artists depictions only and may differ from completed improvements. All prices subject to change without notice. Please contact your sales associate before writing an offer.