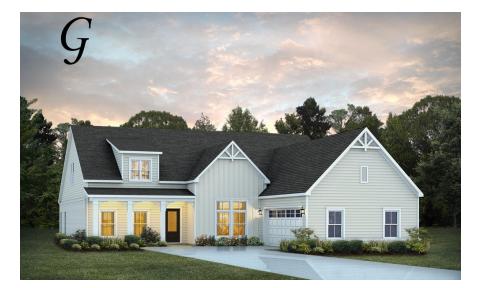

Bellemeade II Home Plan

Starting at \$452,299

SQ FT: 3,094 Beds: 4 Baths: 4.5 Garage: 2 Standard

Elevation G

Elevation H

## ABOUT THIS PLAN

Experience the captivating allure of the Bellemeade II, boasting 4 bedrooms and 4.5 bathrooms. Step into an inviting study from the covered porch. Entertain seamlessly in the expansive kitchen and great room with vaulted ceilings and a cozy fireplace. The kitchen dazzles with a grand island and large pantry, perfect for hosting gatherings. The primary suite indulges with double granite vanities, a garden tub, separate shower, and ample closet space. The first floor offers 3 additional bedrooms and 2 baths, ideal for guests. Upstairs, a spacious bonus room and full bath await, promising endless entertainment possibilities.