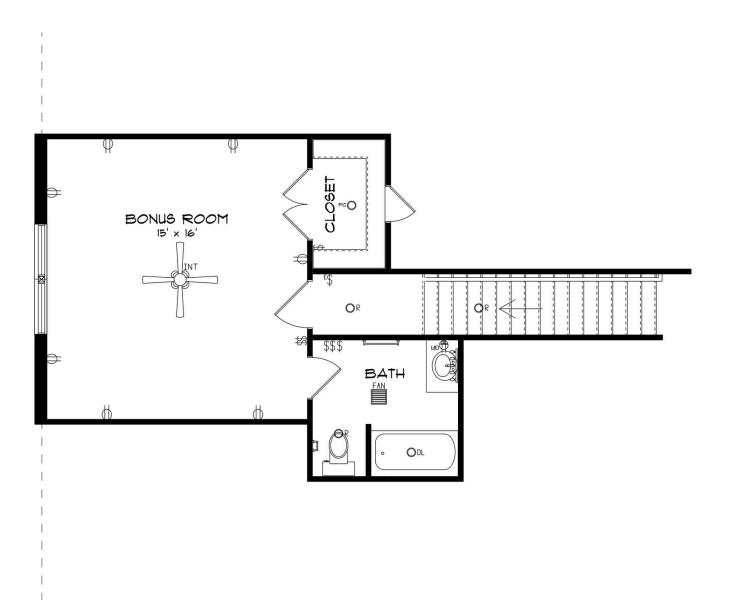

## ABOUT THIS PLAN

Experience the captivating allure of the Bellemeade II, boasting 4 bedrooms and 4.5 bathrooms. Step into an inviting study from the covered porch. Entertain seamlessly in the expansive kitchen and great room with vaulted ceilings and a cozy fireplace. The kitchen dazzles with a grand island and large pantry, perfect for hosting gatherings. The primary suite indulges with double granite vanities, a garden tub, separate shower, and ample closet space. The first floor offers 3 additional bedrooms and 2 baths, ideal for guests. Upstairs, a spacious bonus room and full bath await, promising endless entertainment possibilities.

Contact Our Sales Associate None 334.645.9700 | hello@stonemartinbuilders.com

**FIRST FLOOR** 

Prices, plans, dimensions, features, specifications, materials, and availability of homes or communities are subject to change without notice or obligation. Illustrations are artists depictions only and may differ from completed improvements. All prices subject to change without notice. Please contact your sales associate before writing an offer.