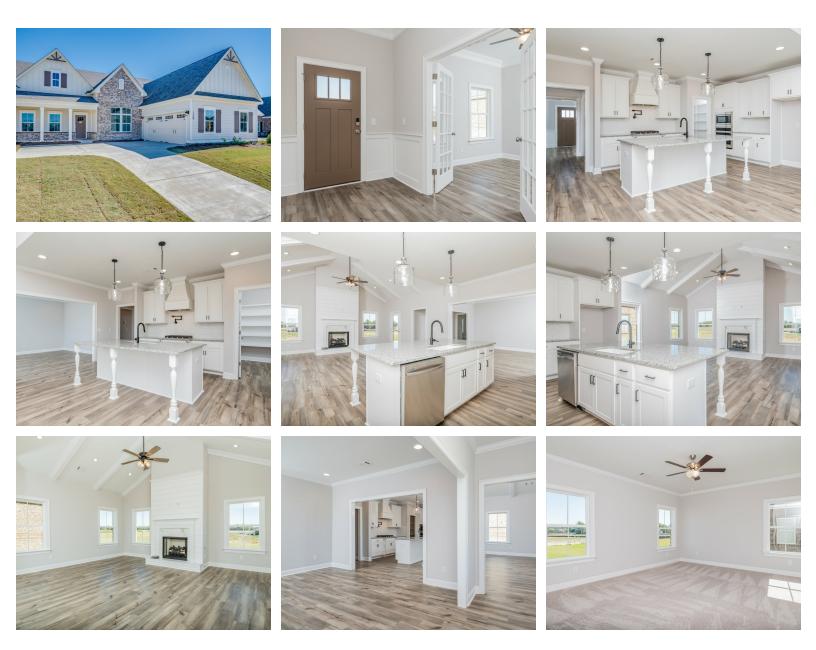

Bellemeade Home Plan

Starting at \$432,099

SQ FT: 2,707 Beds: 4 Baths: 3.5 Garage: 2 Standard

Elevation G

Elevation H

## ABOUT THIS PLAN

One of our most unique floorplans, the "Bellemeade" features 4 bedrooms and 3.5 bathrooms with optimized living space. When entering through the covered porch, you are immediately met with an elegant study off the foyer. The foyer leads into the abundant kitchen and great room. The great room boasts vaulted ceilings and a center fireplace for all those cozy family gatherings. The kitchen features a grand island with plenty of sitting space and a large pantry. The primary suite has a roomy design, and the primary bath is equipped with double granite vanities, garden/soaking tub, separate tiled shower with a glass door and a spacious walk-in closet. The home is complete with 3 additional bedrooms and 2 bathrooms.

## PLAN GALLERY

Prices, plans, dimensions, features, specifications, materials, and availability of homes or communities are subject to change without notice or obligation. Illustrations are artists depictions only and may differ from completed improvements. All prices subject to change without notice. Please contact your sales associate before writing an offer.