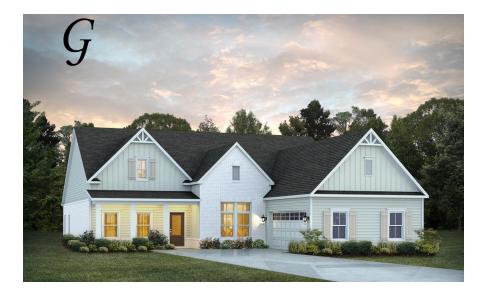

Bellemeade Home Plan

Starting at \$432,099

SQ FT: 2,707 Beds: 4 Baths: 3.5 Garage: 2 Standard

Elevation G

Elevation H

## ABOUT THIS PLAN

One of our most unique floorplans, the "Bellemeade" features 4 bedrooms and 3.5 bathrooms with optimized living space. When entering through the covered porch, you are immediately met with an elegant study off the foyer. The foyer leads into the abundant kitchen and great room. The great room boasts vaulted ceilings and a center fireplace for all those cozy family gatherings. The kitchen features a grand island with plenty of sitting space and a large pantry. The primary suite has a roomy design, and the primary bath is equipped with double granite vanities, garden/soaking tub, separate tiled shower with a glass door and a spacious walk-in closet. The home is complete with 3 additional bedrooms and 2 bathrooms.