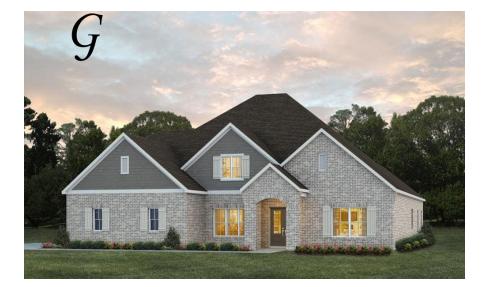

**Dogwood II** Home Plan Starting at \$488,599

SQ FT: 3,706 Beds: 4 Baths: 4.0 Garage: 2 Standard

Elevation G

Elevation H

# ABOUT THIS PLAN

This plan is sure to steal the show, just like a dogwood tree in full bloom. The long front porch is a perfect primer for all of the beauty housed in these four walls. The entryway is flanked with a study on one side and a formal dining on the other, and then you are lead directly into the large kitchen. An abundance of storage, both in cabinets and in the pantry, coupled with the large eat in island make this space a chef's dream. The kitchen flows seamlessly into the large great room with a corner fireplace and wall of windows looking out onto the covered porch on the rear of the home. Off to one side of the main living area you'll find the primary suite that leaves nothing to be desired: tray ceilings, soaking bathtub, roomy shower, and one of the largest walk-in closets we have ever laid eyes on. The opposite side of the main living area is home to three additional bedrooms and two full bathrooms, plus a drop zone and laundry room that lead into the garage. On the 2nd floor there is a large Bonus Room with a sitting area and full bath. What more could you need in a home?!