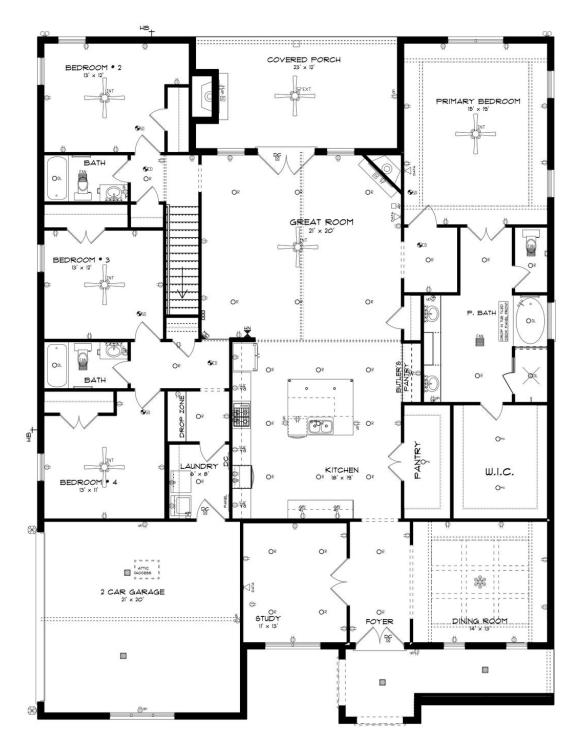

#### ...Read More Online

**FIRST FLOOR** 

# ABOUT THIS PLAN

This plan is sure to steal the show, just like a dogwood tree in full bloom. The long front porch is a perfect primer for all of the beauty housed in these four walls. The entryway is flanked with a study on one side and a formal dining on the other, and then you are lead directly into the large kitchen. An abundance of storage, both in cabinets and in the pantry, coupled with the large eat in island make this space a chef's dream. The kitchen flows seamlessly into the large great room with a corner fireplace and wall of windows looking out onto the covered porch on the rear of the home. Off to one side of the main living area you'll find the primary suite that leaves nothing to be desired: tray ceilings, soaking bathtub, roomy shower, and one of the largest walk-in closets we have ever laid eyes on. The opposite side of the main living area is home to three additional bedrooms and two full bathrooms, plus a drop zone and laundry room that lead into the garage. On the 2nd floor there is a large Bonus Room with a sitting area and full bath. What more could you need in a home?!