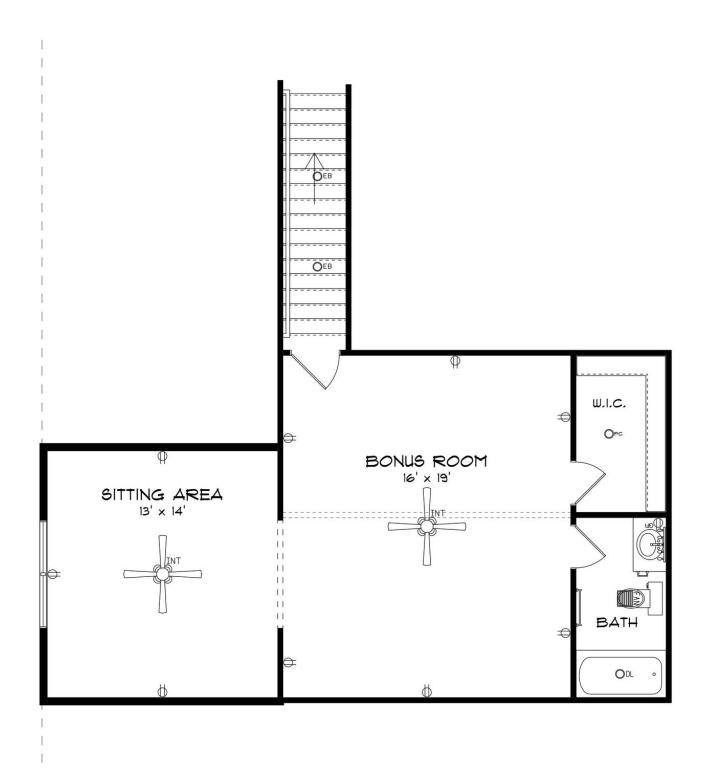

ntry, coupled with the large eat in island make this space a chef's dream. The kitchen flows seamlessly into the large great room with a corner fireplace and wall of windows looking out onto the covered porch on the rear of the home. Off to one side of the main living area you'll find the primary suite that leaves nothing to be desired: tray ceilings, soaking bathtub, roomy shower, and one of the largest walk-in closets we have ever laid eyes on. The opposite side of the main living area is home to three additional bedrooms and two full bathrooms, plus a drop zone and laundry room that lead into the garage. On the 2nd floor there is a large Bonus Room with a sitting area and full bath. What more could you need in a home?!

#### ...Read More Online



**FIRST FLOOR** 





## SECOND FLOOR





#### **PLAN GALLERY**





## **PLAN GALLERY**