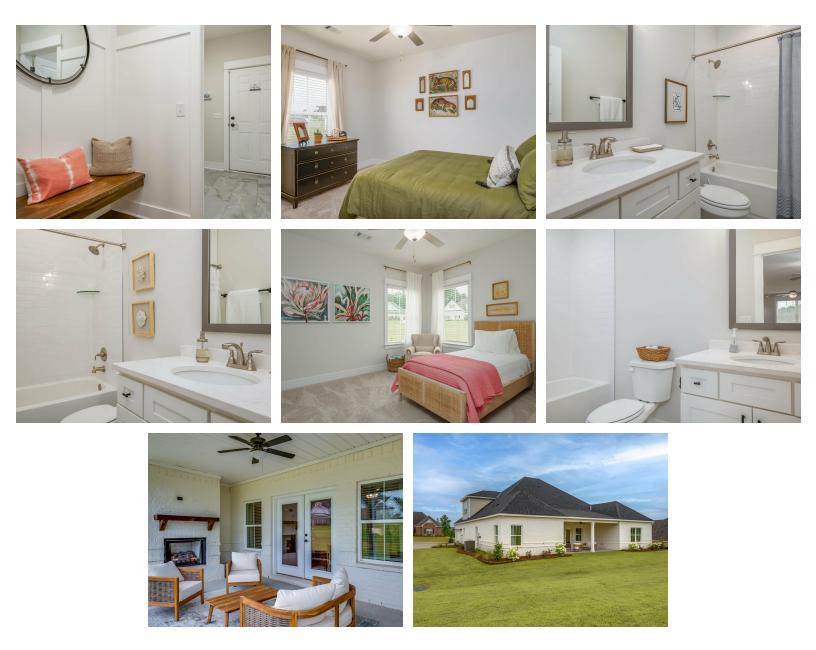

space a chef's dream. The kitchen flows seamlessly into the large great room with a corner fireplace and wall of windows looking out onto the covered porch on the rear of the home. Off to one side of the main living area you'll find the primary suite that leaves nothing to be desired: tray ceilings, soaking bathtub, roomy shower, and one of the largest walk-in closets we have ever laid eyes on. The opposite side of the main living area is home to three additional bedrooms and two full bathrooms, plus a drop zone and laundry room that lead into the garage. On the 2nd floor there is a large Bonus Room with a sitting area and full bath. What more could you need in a home?!

#### ...Read More Online



**FIRST FLOOR** 





## SECOND FLOOR





#### **PLAN GALLERY**





## **PLAN GALLERY**