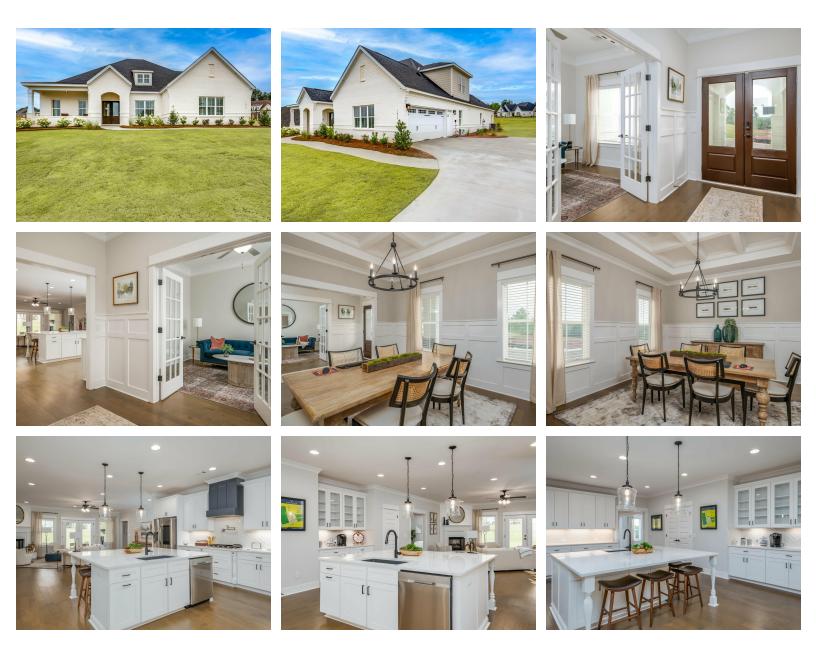

e eat in island make this space a chef's dream. The kitchen flows seamlessly into the large great room with a corner fireplace and wall of windows looking out onto the covered porch on the rear of the home. Off to one side of the main living area you'll find the primary suite that leaves nothing to be desired: tray ceilings, soaking bathtub, roomy shower, and one of the largest walk-in closets we have ever laid eyes on. The opposite side of the main living area is home to three additional bedrooms and two full bathrooms, plus a drop zone and laundry room that lead into the garage. On the 2nd floor there is a large Bonus Room with a sitting area and full bath. What more could you need in a home?!

#### ...Read More Online



**FIRST FLOOR** 





## SECOND FLOOR





#### **PLAN GALLERY**





## **PLAN GALLERY**