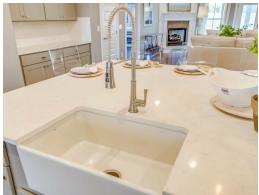

### **ABOUT THIS PLAN**

This plan is sure to steal the show, just like a dogwood tree in full bloom. The long front porch is a perfect primer for all of the beauty housed in these four walls. The entryway is flanked with a study on one side and a formal dining on the other, and then you are lead directly into the large kitchen. An abundance of storage, both in cabinets and in the pantry, coupled with the large eat in island make this space a chef's dream. The kitchen flows seamlessly into the large great room with a corner fireplace and wall of windows looking out onto the covered porch on the rear of the home. Off to one side of the main living area you'll find the primary suite that leaves nothing to be desired: tray ceilings, soaking bathtub, roomy shower, and one of the largest walk-in closets we have ever laid eyes on. The opposite side of the main living area is home to three additional bedrooms and two full bathrooms, plus a drop zone and laundry room that lead into the garage. What more could you need in a home?!