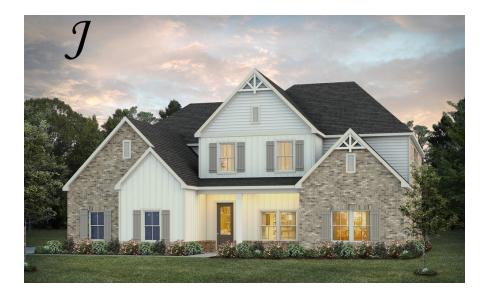

Emberly Home Plan

Starting at \$524,099

SQ FT: 4,047 Beds: 5 Baths: 3.5 Garage: 2 Standard

Elevation H

Elevation J

## ABOUT THIS PLAN

Indulge in the allure of the "Emberly" plan, a home designed for unparalleled versatility and luxury. This unique package boasts not one, but two primary suites, strategically positioned on each level. From the moment you step into the towering two-story foyer, you'll be captivated by the architectural details that define this home. For those who love to entertain, the spacious gourmet kitchen beckons, complete with a granite work island, custom cabinetry, and a generously sized walk-in pantry. Hosting gatherings becomes a breeze as you prepare a grand spread for any number of guests. The elegant formal dining room featuring a coffered ceiling add a touch of sophistication. The second floor unfolds to reveal three large bedrooms, an additional primary bedroom, and a loft area that surpasses expectations. This versatile space accommodates massive furniture and provides room for a pool or game table, promising endless possibilities. Step outside to the expansive rear covered patio, offering a variety of uses to enhance your comfort and elevate the desirability of this extraordinary home. The