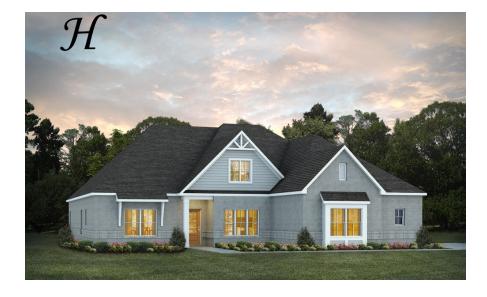

## **Fairhope**

**Home Plan** 

Starting at \$424,099

**SQ FT**: 2.740

**Beds:** 4 **Baths:** 3.0

Garage: 2 Standard

Elevation H

Elevation J

### **ABOUT THIS PLAN**

The "Fairhope" Plan is perfect for those who prefer elegance and space in the convenience of one level. This 4 bedroom, 3 bathroom plan features a sweeping great room and kitchen area that is perfect for cooking while also entertaining. A separate dining room is located at the front of the house connecting to the elegant foyer entry flowing into the open kitchen and great room. The kitchen features an attractive granite island that has plenty of seating space perfect for serving food while also entertaining guest in the great room. The grand primary suite provides a large private space along with a connecting bathroom complete with double vanity, separate shower, soaking tub and abundant storage space in the large walk in closet and linen closet. Three more bedrooms complete this floor plan, all with plentiful closet space along with two full bathrooms. This well laid floor plan can accommodate the space needed for a big family all in the space of one floor.