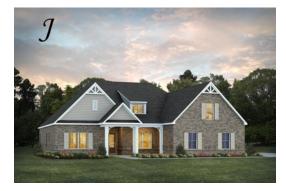

## **Fairhope**

**Home Plan** 

Starting at \$424,099

**SQ FT**: 2.740

**Beds:** 4 **Baths:** 3.0

Garage: 2 Standard

Elevation H

Elevation J

### **ABOUT THIS PLAN**

The "Fairhope" Plan is perfect for those who prefer elegance and space in the convenience of one level. This 4 bedroom, 3 bathroom plan features a sweeping great room and kitchen area that is perfect for cooking while also entertaining. A separate dining room is located at the front of the house connecting to the elegant foyer entry flowing into the open kitchen and great room. The kitchen features an attractive granite island that has plenty of seating space perfect for serving food while also entertaining guest in the great room. The grand primary suite provides a large private space along with a connecting bathroom complete with double vanity, separate shower, soaking tub and abundant storage space in the large walk in closet and linen closet. Three more bedrooms complete this floor plan, all with plentiful closet space along with two full bathrooms. This well laid floor plan can accommodate the space needed for a big family all in the space of one floor.