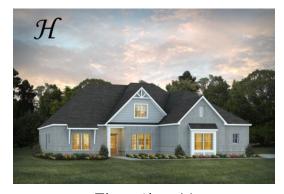

## **Fairhope**

**Home Plan** 

Starting at \$424,099

**SQ FT**: 2.740

**Beds:** 4 **Baths:** 3.0

Garage: 2 Standard

Elevation H

Elevation J

### **ABOUT THIS PLAN**

The "Fairhope" Plan is perfect for those who prefer elegance and space in the convenience of one level. This 4 bedroom, 3 bathroom plan features a sweeping great room and kitchen area that is perfect for cooking while also entertaining. A separate dining room is located at the front of the house connecting to the elegant foyer entry flowing into the open kitchen and great room. The kitchen features an attractive granite island that has plenty of seating space perfect for serving food while also entertaining guest in the great room. The grand primary suite provides a large private space along with a connecting bathroom complete with double vanity, separate shower, soaking tub and abundant storage space in the large walk in closet and linen closet. Three more bedrooms complete this floor plan, all with plentiful closet space along with two full bathrooms. This well laid floor plan can accommodate the space needed for a big family all in the space of one floor.