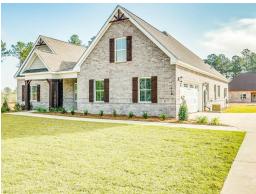

## **Fairhope**

**Home Plan** 

Starting at \$424,099

**SQ FT**: 2.740

**Beds:** 4 **Baths:** 3.0

Garage: 2 Standard

Elevation H

Elevation J

### **ABOUT THIS PLAN**

The "Fairhope" Plan is perfect for those who prefer elegance and space in the convenience of one level. This 4 bedroom, 3 bathroom plan features a sweeping great room and kitchen area that is perfect for cooking while also entertaining. A separate dining room is located at the front of the house connecting to the elegant foyer entry flowing into the open kitchen and great room. The kitchen features an attractive granite island that has plenty of seating space perfect for serving food while also entertaining guest in the great room. The grand primary suite provides a large private space along with a connecting bathroom complete with double vanity, separate shower, soaking tub and abundant storage space in the large walk in closet and linen closet. Three more bedrooms complete this floor plan, all with plentiful closet space along with two full bathrooms. This well laid floor plan can accommodate the space needed for a big family all in the space of one floor.