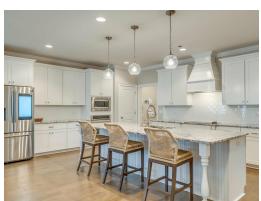

### **ABOUT THIS PLAN**

The "Fairhope" Plan is perfect for those who prefer elegance and space in the convenience of one level. This 4 bedroom, 3 bathroom plan features a sweeping great room and kitchen area that is perfect for cooking while also entertaining. A separate dining room is located at the front of the house connecting to the elegant foyer entry flowing into the open kitchen and great room. The kitchen features an attractive granite island that has plenty of seating space perfect for serving food while also entertaining guest in the great room. The grand primary suite provides a large private space along with a connecting bathroom complete with double vanity, separate shower, soaking tub and abundant storage space in the large walk in closet and linen closet. Three more bedrooms complete this floor plan, all with plentiful closet space along with two full bathrooms. This well laid floor plan can accommodate the space needed for a big family all in the space of one floor.

## **PLAN GALLERY**

Prices, plans, dimensions, features, specifications, materials, and availability of homes or communities are subject to change without notice or obligation. Illustrations are artists depictions only and may differ from completed improvements. All prices subject to change without notice. Please contact your sales associate before writing an offer.