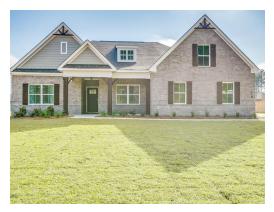

## **Fairhope**

**Home Plan** 

Starting at \$424,099

**SQ FT**: 2.740

**Beds:** 4 **Baths:** 3.0

Garage: 2 Standard

Elevation H

Elevation J

### **ABOUT THIS PLAN**

The "Fairhope" Plan is perfect for those who prefer elegance and space in the convenience of one level. This 4 bedroom, 3 bathroom plan features a sweeping great room and kitchen area that is perfect for cooking while also entertaining. A separate dining room is located at the front of the house connecting to the elegant foyer entry flowing into the open kitchen and great room. The kitchen features an attractive granite island that has plenty of seating space perfect for serving food while also entertaining guest in the great room. The grand primary suite provides a large private space along with a connecting bathroom complete with double vanity, separate shower, soaking tub and abundant storage space in the large walk in closet and linen closet. Three more bedrooms complete this floor plan, all with plentiful closet space along with two full bathrooms. This well laid floor plan can accommodate the space needed for a big family all in the space of one floor.