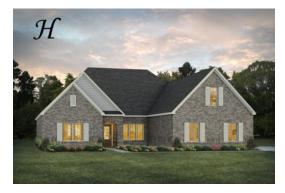

### Hartwell II

**Home Plan** 

Starting at \$452,899

**SQ FT**: 3,146

Beds: 4 Baths: 4.0

Garage: 2 Standard

Elevation H

Elevation J

#### **ABOUT THIS PLAN**

We know one thing for certain – the Hartwell is going to make your heart swell. A quaint covered porch opens into a foyer with adjoining dining room. The coffered ceiling and wainscoting pile on the character in these spaces and are a great primer for what's to come: the wide open great room, breakfast area, and kitchen. The unhindered flow between these three rooms makes this the perfect space for entertaining, and easy access to the dining room through a cased opening ensures that your dinner parties will be nearly effortless. One side of the house is home to the primary suite, with large walk in closet and spa-like bathroom, and another bedroom with adjacent bathroom, which could be home to a nursery or home office. On the other side of the home you'll find two additional bedrooms, a full bath, and the laundry room, plus access to the garage through the mudroom hallway. The Hartwell also features multiple linen closets and dual pantries, so you certainly won't be lacking in storage! The 2nd floor features a large Bonus Room with a full bath and walk-in-closet.