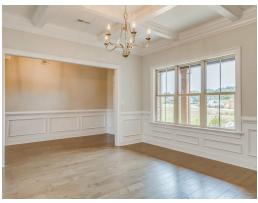

#### **ABOUT THIS PLAN**

We know one thing for certain – the Hartwell is going to make your heart swell. A quaint covered porch opens into a foyer with adjoining dining room. The coffered ceiling and wainscoting pile on the character in these spaces and are a great primer for what's to come: the wide open great room, breakfast area, and kitchen. The unhindered flow between these three rooms makes this the perfect space for entertaining, and easy access to the dining room through a cased opening ensures that your dinner parties will be nearly effortless. One side of the house is home to the primary suite, with large walk in closet and spa-like bathroom, and another bedroom with adjacent bathroom, which could be home to a nursery or home office. On the other side of the home you'll find two additional bedrooms, a full bath, and the laundry room, plus access to the garage through the mudroom hallway. The Hartwell also features multiple linen closets and dual pantries, so you certainly won't be lacking in storage! The 2nd floor features a large Bonus Room with a full bath and walk-in-closet.

## **PLAN GALLERY**