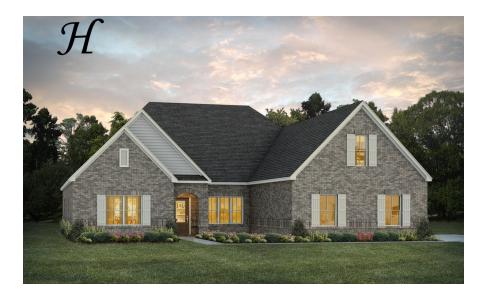

### Hartwell II

**Home Plan** 

Starting at \$452,899

**SQ FT**: 3,146

Beds: 4 Baths: 4.0

Garage: 2 Standard

Elevation H

Elevation J

#### **ABOUT THIS PLAN**

We know one thing for certain – the Hartwell is going to make your heart swell. A quaint covered porch opens into a foyer with adjoining dining room. The coffered ceiling and wainscoting pile on the character in these spaces and are a great primer for what's to come: the wide open great room, breakfast area, and kitchen. The unhindered flow between these three rooms makes this the perfect space for entertaining, and easy access to the dining room through a cased opening ensures that your dinner parties will be nearly effortless. One side of the house is home to the primary suite, with large walk in closet and spa-like bathroom, and another bedroom with adjacent bathroom, which could be home to a nursery or home office. On the other side of the home you'll find two additional bedrooms, a full bath, and the laundry room, plus access to the garage through the mudroom hallway. The Hartwell also features multiple linen closets and dual pantries, so you certainly won't be lacking in storage! The 2nd floor features a large Bonus Room with a full bath and walk-in-closet.