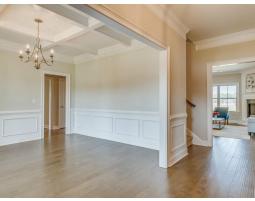

#### **ABOUT THIS PLAN**

We know one thing for certain – the Hartwell is going to make your heart swell. A quaint covered porch opens into a foyer with adjoining dining room. The coffered ceiling and wainscoting pile on the character in these spaces and are a great primer for what's to come: the wide open great room, breakfast area, and kitchen. The unhindered flow between these three rooms makes this the perfect space for entertaining, and easy access to the dining room through a cased opening ensures that your dinner parties will be nearly effortless. One side of the house is home to the primary suite, with large walk in closet and spa-like bathroom, and another bedroom with adjacent bathroom, which could be home to a nursery or home office. On the other side of the home you'll find two additional bedrooms, a full bath, and the laundry room, plus access to the garage through the mudroom hallway. The Hartwell also features multiple linen closets and dual pantries, so you certainly won't be lacking in storage! The 2nd floor features a large Bonus Room with a full bath and walk-in-closet.

## **PLAN GALLERY**