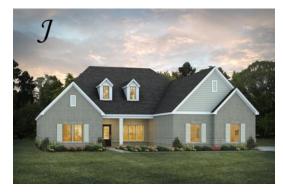

### Hartwell II

**Home Plan** 

Starting at \$452,899

**SQ FT**: 3,146

Beds: 4 Baths: 4.0

Garage: 2 Standard

Elevation H

Elevation J

#### **ABOUT THIS PLAN**

We know one thing for certain – the Hartwell is going to make your heart swell. A quaint covered porch opens into a foyer with adjoining dining room. The coffered ceiling and wainscoting pile on the character in these spaces and are a great primer for what's to come: the wide open great room, breakfast area, and kitchen. The unhindered flow between these three rooms makes this the perfect space for entertaining, and easy access to the dining room through a cased opening ensures that your dinner parties will be nearly effortless. One side of the house is home to the primary suite, with large walk in closet and spa-like bathroom, and another bedroom with adjacent bathroom, which could be home to a nursery or home office. On the other side of the home you'll find two additional bedrooms, a full bath, and the laundry room, plus access to the garage through the mudroom hallway. The Hartwell also features multiple linen closets and dual pantries, so you certainly won't be lacking in storage! The 2nd floor features a large Bonus Room with a full bath and walk-in-closet.