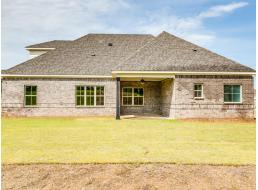

Hartwell Home Plan Starting at \$421,499 SQ FT: 2,667

**Beds:** 4 **Baths:** 3.0 **Garage:** 2 Standard

Elevation H

Elevation J

## ABOUT THIS PLAN

We know one thing for certain – the Hartwell is going to make your heart swell. A quaint covered porch opens into a foyer with adjoining dining room. The coffered ceiling and wainscoting pile on the character in these spaces and are a great primer for what's to come: the wide open great room, breakfast area, and kitchen. The unhindered flow between these three rooms makes this the perfect space for entertaining, and easy access to the dining room through a cased opening ensures that your dinner parties will be nearly effortless. One side of the house is home to the primary suite, with large walk in closet and spa-like bathroom, and another bedroom with adjacent bathroom, which could be home to a nursery or home office. On the other side of the home you'll find two additional bedrooms, a full bath, and the laundry room, plus access to the garage through the mudroom hallway. The Hartwell also features multiple linen closets and dual pantries, so you certainly won't be lacking in storage!