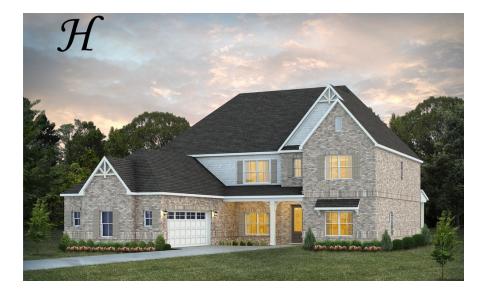

## **Highland** Home Plan

Starting at \$542,299

SQ FT: 4,745 Beds: 5 Baths: 3.5 Garage: 2 Standard

Elevation H

Elevation J

## ABOUT THIS PLAN

The sky is the limit in the "Highland" plan sketched for those who insist on a higher standard of living. A space for every imaginable use, this house speaks volume and comfort with a kitchen featuring a gigantic 8'x 4' granite island that opens to family/great room area. Oversized study, located on the first level provides space for a home office, nursery, or a quiet place for reading or simply relaxing. Owner's quarters boasts room for endless furniture and hails a huge walk-in closet. Separate the family to the second floor where there's a whole new dimension with bedrooms and baths that are endless as well as a highly usable loft area. Protect the interior of the house by kicking off the shoes in the convenient mud room off the garage. Ultimate price, use of space, and total utilization define this plan.