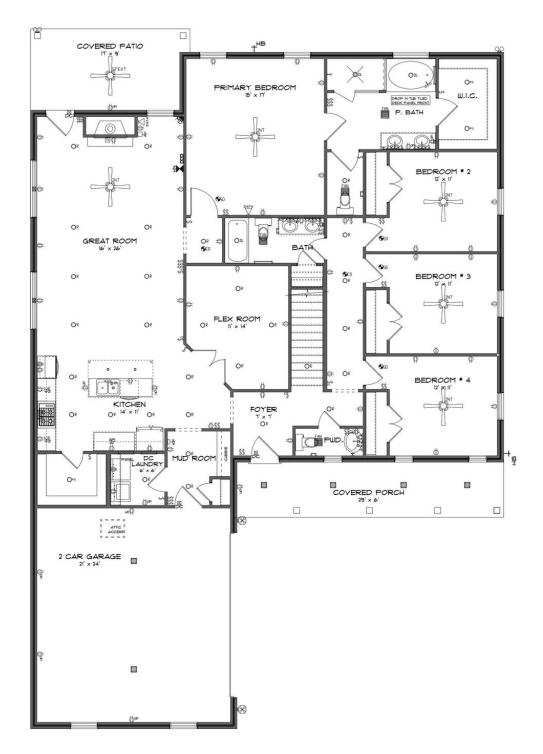

#### **ABOUT THIS PLAN**

The "Kennebec II" floorplan boasts 4 bedrooms and 3.5 bathrooms with 2,710 square feet. This plan is the entertainer's dream. The foyer and mud room lead into a vast kitchen, breakfast area and great room. It brings a whole new meaning to the phrase "open concept". The adjoining space allows for time together with everyone, without feeling cramped or crowded. Off the kitchen, you will find a flex room that can be made into the perfect room for you. The foyer leads to 3 additional bedrooms downstairs and a full bathroom. The downstairs in completed with a luxurious primary retreat with a double vanity, separate shower, soaking tub and abundant storage space in the large walk in. The upstairs features the bonus room and full bathroom.

#### **FIRST FLOOR**

#### **SECOND FLOOR**