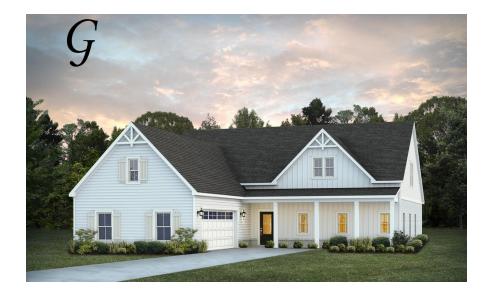

#### Kennebec II

Home Plan

Starting at \$437,499

**SQ FT**: 2.710

**Beds**: 4 **Baths**: 3.5

Garage: 2 Standard

Elevation G

Elevation H

#### **ABOUT THIS PLAN**

The "Kennebec II" floorplan boasts 4 bedrooms and 3.5 bathrooms with 2,710 square feet. This plan is the entertainer's dream. The foyer and mud room lead into a vast kitchen, breakfast area and great room. It brings a whole new meaning to the phrase "open concept". The adjoining space allows for time together with everyone, without feeling cramped or crowded. Off the kitchen, you will find a flex room that can be made into the perfect room for you. The foyer leads to 3 additional bedrooms downstairs and a full bathroom. The downstairs in completed with a luxurious primary retreat with a double vanity, separate shower, soaking tub and abundant storage space in the large walk in. The upstairs features the bonus room and full bathroom.