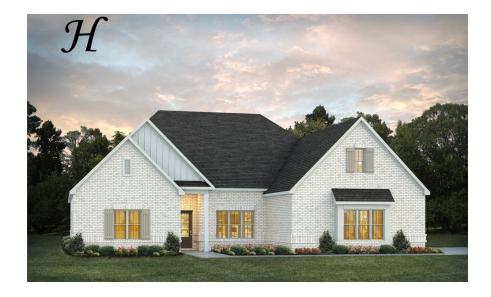

#### Lakewood II

Home Plan

Starting at \$441,099

**SQ FT:** 3,107

**Beds:** 4 **Baths:** 3.5

Garage: 2 Standard

Elevation H

**ELEVATION J** 

#### **ABOUT THIS PLAN**

An amazing ranch plan with upstairs bonus room starting with the striking foyer and dining room with coffered ceiling, the "Lakewood II" is a beautiful 4-bedroom + Bonus Room design with an open kitchen and great room. From the granite countertops to the built in appliances this kitchen provides ample space and amenities to suit your family's needs. Just off of the foyer you will find the large primary bedroom and massive walk in closet. The primary bath is attractively equipped with double granite vanities, garden/soaking tub and walk in tiled shower with glass door. This layout includes three additional family style bedrooms, a powder room, a large breakfast area and a bonus room ideal for a study or home office. The 2nd floor features a large Bonus Room with a full bath and a walk-in closet.