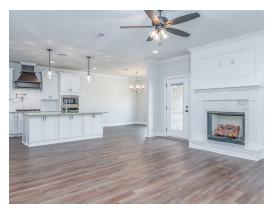

eiling, the "Lakewood II" is a beautiful 4-bedroom + Bonus Room design with an open kitchen and great room. From the granite countertops to the built in appliances this kitchen provides ample space and amenities to suit your family's needs. Just off of the foyer you will find the large primary bedroom and massive walk in closet. The primary bath is attractively equipped with double granite vanities, garden/soaking tub and walk in tiled shower with glass door. This layout includes three additional family style bedrooms, a powder room, a large breakfast area and a bonus room ideal for a study or home office. The 2nd floor features a large Bonus Room with a full bath and a walk-in closet.

#### ...Read More Online



### **FIRST FLOOR**





### **SECOND FLOOR**





## **PLAN GALLERY**





















# Contact Our Sales Associate None 334.645.9700 | hello@stonemartinbuilders.com

## **PLAN GALLERY**