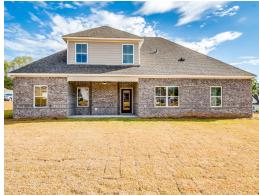

#### Lakewood II

Home Plan

Starting at \$441,099

**SQ FT:** 3,107

**Beds:** 4 **Baths:** 3.5

Garage: 2 Standard

Elevation H

**ELEVATION J** 

#### **ABOUT THIS PLAN**

An amazing ranch plan with upstairs bonus room starting with the striking foyer and dining room with coffered ceiling, the "Lakewood II" is a beautiful 4-bedroom + Bonus Room design with an open kitchen and great room. From the granite countertops to the built in appliances this kitchen provides ample space and amenities to suit your family's needs. Just off of the foyer you will find the large primary bedroom and massive walk in closet. The primary bath is attractively equipped with double granite vanities, garden/soaking tub and walk in tiled shower with glass door. This layout includes three additional family style bedrooms, a powder room, a large breakfast area and a bonus room ideal for a study or home office. The 2nd floor features a large Bonus Room with a full bath and a walk-in closet.