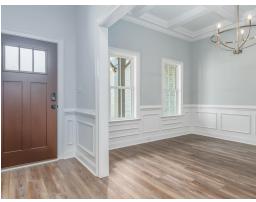

ceiling, the "Lakewood II" is a beautiful 4-bedroom + Bonus Room design with an open kitchen and great room. From the granite countertops to the built in appliances this kitchen provides ample space and amenities to suit your family's needs. Just off of the foyer you will find the large primary bedroom and massive walk in closet. The primary bath is attractively equipped with double granite vanities, garden/soaking tub and walk in tiled shower with glass door. This layout includes three additional family style bedrooms, a powder room, a large breakfast area and a bonus room ideal for a study or home office. The 2nd floor features a large Bonus Room with a full bath and a walk-in closet.

#### ...Read More Online



### **FIRST FLOOR**





### **SECOND FLOOR**





## **PLAN GALLERY**





















# Contact Our Sales Associate None 334.645.9700 | hello@stonemartinbuilders.com

## **PLAN GALLERY**