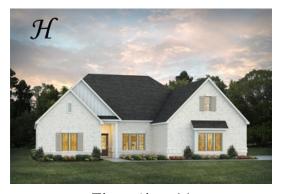

#### Lakewood II

Home Plan

Starting at \$441,099

**SQ FT:** 3,107

**Beds:** 4 **Baths:** 3.5

Garage: 2 Standard

Elevation H

**ELEVATION J** 

#### **ABOUT THIS PLAN**

An amazing ranch plan with upstairs bonus room starting with the striking foyer and dining room with coffered ceiling, the "Lakewood II" is a beautiful 4-bedroom + Bonus Room design with an open kitchen and great room. From the granite countertops to the built in appliances this kitchen provides ample space and amenities to suit your family's needs. Just off of the foyer you will find the large primary bedroom and massive walk in closet. The primary bath is attractively equipped with double granite vanities, garden/soaking tub and walk in tiled shower with glass door. This layout includes three additional family style bedrooms, a powder room, a large breakfast area and a bonus room ideal for a study or home office. The 2nd floor features a large Bonus Room with a full bath and a walk-in closet.