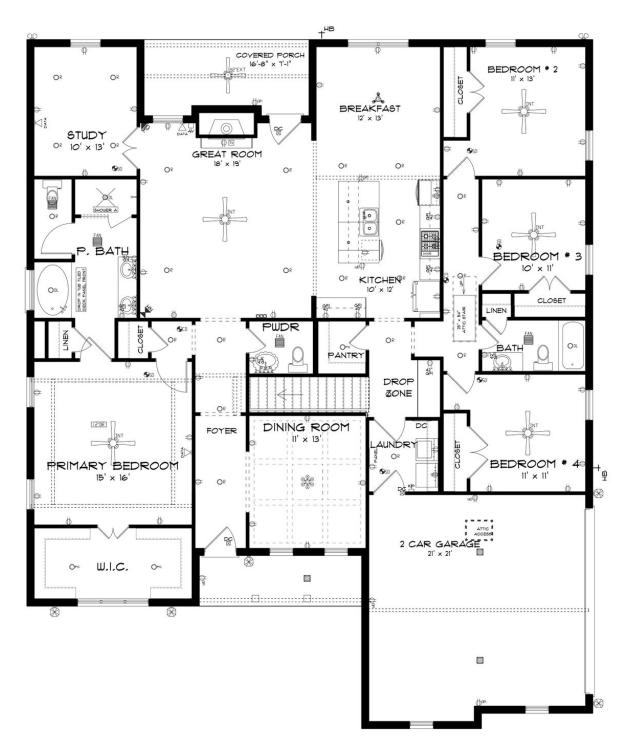

#### **ABOUT THIS PLAN**

An amazing ranch plan with upstairs bonus room starting with the striking foyer and dining room with coffered ceiling, the "Lakewood II" is a beautiful 4-bedroom + Bonus Room design with an open kitchen and great room. From the granite countertops to the built in appliances this kitchen provides ample space and amenities to suit your family's needs. Just off of the foyer you will find the large primary bedroom and massive walk in closet. The primary bath is attractively equipped with double granite vanities, garden/soaking tub and walk in tiled shower with glass door. This layout includes three additional family style bedrooms, a powder room, a large breakfast area and a bonus room ideal for a study or home office. The 2nd floor features a large Bonus Room with a full bath and a walk-in closet.

### **FIRST FLOOR**

### **SECOND FLOOR**