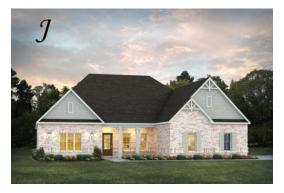

#### Lakewood II

Home Plan

Starting at \$441,099

**SQ FT:** 3,107

**Beds:** 4 **Baths:** 3.5

Garage: 2 Standard

Elevation H

**ELEVATION J** 

#### **ABOUT THIS PLAN**

An amazing ranch plan with upstairs bonus room starting with the striking foyer and dining room with coffered ceiling, the "Lakewood II" is a beautiful 4-bedroom + Bonus Room design with an open kitchen and great room. From the granite countertops to the built in appliances this kitchen provides ample space and amenities to suit your family's needs. Just off of the foyer you will find the large primary bedroom and massive walk in closet. The primary bath is attractively equipped with double granite vanities, garden/soaking tub and walk in tiled shower with glass door. This layout includes three additional family style bedrooms, a powder room, a large breakfast area and a bonus room ideal for a study or home office. The 2nd floor features a large Bonus Room with a full bath and a walk-in closet.