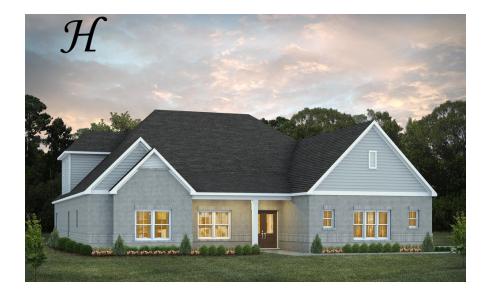

## Morningside II

**Home Plan** 

Starting at \$473,499

**SQ FT:** 3,490

Beds: 4 Baths: 4.0

Garage: 2 Standard

**ELEVATION H** 

**ELEVATION J** 

#### **ABOUT THIS PLAN**

The Morningside II excels in space planning, seamlessly blending sought-after features for an exceptional home. Enter through the inviting front porch to a vast foyer leading to a spacious great room with a striking corner fireplace and ample natural light. The adjacent large kitchen boasts an island with a wine rack and open bookcase, a functional layout, and a generous pantry. A flex room off the kitchen can serve as a dining area or study, adapting to your family's needs. The main level also features a lavish primary suite with a sitting room, offering a tranquil retreat. The primary bath is luxurious, and a roomy walk-in closet adds convenience. Three additional bedrooms with walk-in closets and two full bathrooms are accessible from the main entryway, complete with a linen closet for extra storage. The upper level hosts a versatile bonus room with a full bath and a walk-in closet, providing endless possibilities. Practical elements include a mudroom connected to the side-entry garage, streamlining daily routines, and a spacious covered patio with an exterior fireplace at the rear, perfect for