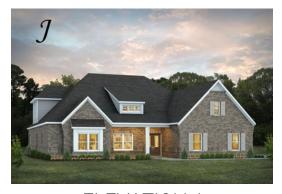

## Morningside II

**Home Plan** 

Starting at \$473,499

**SQ FT:** 3,490

Beds: 4 Baths: 4.0

Garage: 2 Standard

**ELEVATION H** 

**ELEVATION J** 

#### **ABOUT THIS PLAN**

The Morningside II excels in space planning, seamlessly blending sought-after features for an exceptional home. Enter through the inviting front porch to a vast foyer leading to a spacious great room with a striking corner fireplace and ample natural light. The adjacent large kitchen boasts an island with a wine rack and open bookcase, a functional layout, and a generous pantry. A flex room off the kitchen can serve as a dining area or study, adapting to your family's needs. The main level also features a lavish primary suite with a sitting room, offering a tranquil retreat. The primary bath is luxurious, and a roomy walk-in closet adds convenience. Three additional bedrooms with walk-in closets and two full bathrooms are accessible from the main entryway, complete with a linen closet for extra storage. The upper level hosts a versatile bonus room with a full bath and a walk-in closet, providing endless possibilities. Practical elements include a mudroom connected to the side-entry garage, streamlining daily routines, and a spacious covered patio with an exterior fireplace at the rear, perfect for