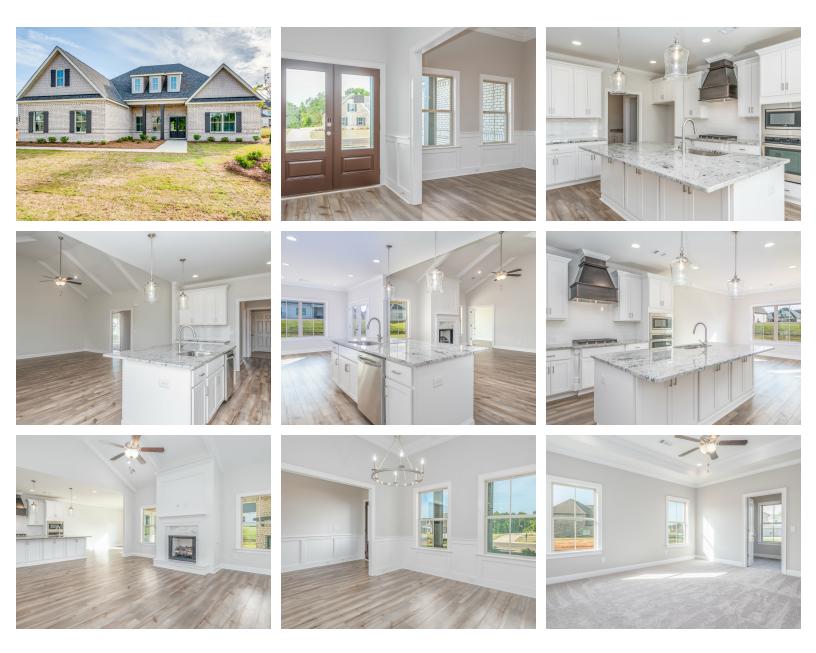

## ABOUT THIS PLAN

An amazing one-story floor plan starting with the striking foyer and dining room with coffered ceiling, the "Newcastle" is a beautiful 4-bedroom design with an open kitchen and vaulted great room. From the granite countertops to the built in appliances this kitchen provides ample space and amenities to suit your family's needs. Just off of the foyer you will find the large primary bedroom and massive walk in closet. The primary bath is attractively equipped with double granite vanities, garden/soaking tub and walk in tiled shower with glass door. This layout includes three additional family style bedrooms, a powder room, a large breakfast area and a bonus room ideal for a study or home office.

## **PLAN GALLERY**

Prices, plans, dimensions, features, specifications, materials, and availability of homes or communities are subject to change without notice or obligation. Illustrations are artists depictions only and may differ from completed improvements. All prices subject to change without notice. Please contact your sales associate before writing an offer.