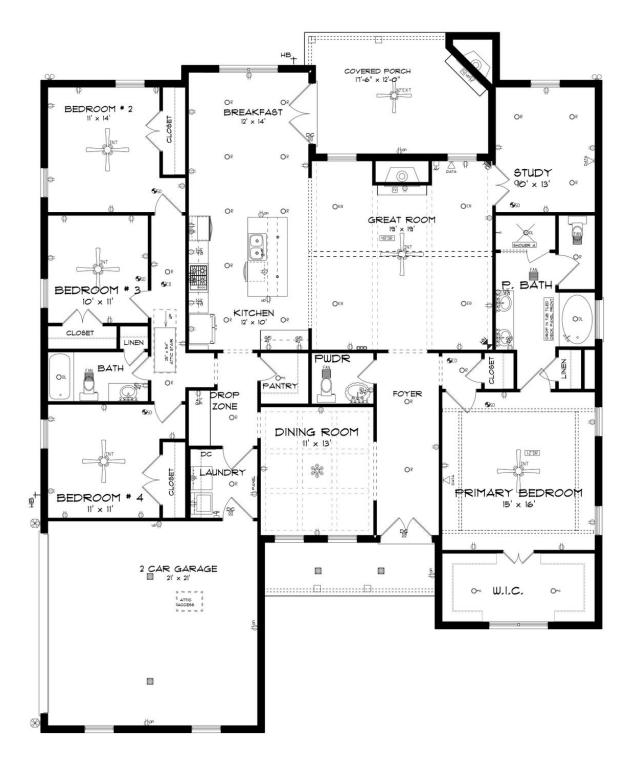

**Newcastle** Home Plan Starting at \$422,499

SQ FT: 2,631 Beds: 4 Baths: 2.5 Garage: 2 Standard

Elevation H

Elevation J

## ABOUT THIS PLAN

An amazing one-story floor plan starting with the striking foyer and dining room with coffered ceiling, the "Newcastle" is a beautiful 4-bedroom design with an open kitchen and vaulted great room. From the granite countertops to the built in appliances this kitchen provides ample space and amenities to suit your family's needs. Just off of the foyer you will find the large primary bedroom and massive walk in closet. The primary bath is attractively equipped with double granite vanities, garden/soaking tub and walk in tiled shower with glass door. This layout includes three additional family style bedrooms, a powder room, a large breakfast area and a bonus room ideal for a study or home office.