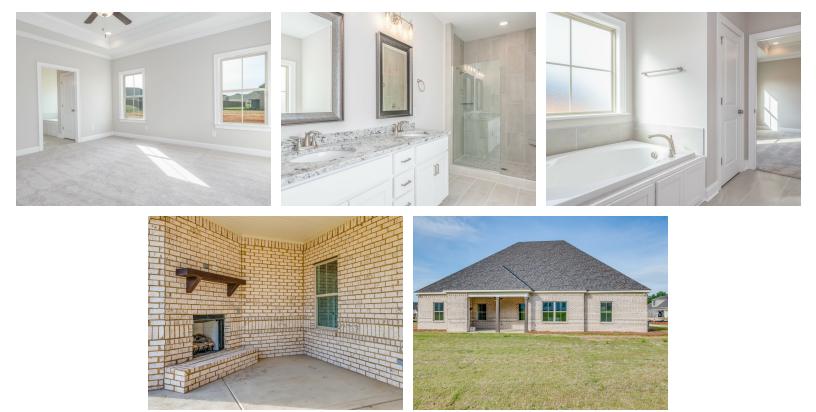

## ABOUT THIS PLAN

An amazing one-story floor plan starting with the striking foyer and dining room with coffered ceiling, the "Newcastle" is a beautiful 4-bedroom design with an open kitchen and vaulted great room. From the granite countertops to the built in appliances this kitchen provides ample space and amenities to suit your family's needs. Just off of the foyer you will find the large primary bedroom and massive walk in closet. The primary bath is attractively equipped with double granite vanities, garden/soaking tub and walk in tiled shower with glass door. This layout includes three additional family style bedrooms, a powder room, a large breakfast area and a bonus room ideal for a study or home office.

## **PLAN GALLERY**

Prices, plans, dimensions, features, specifications, materials, and availability of homes or communities are subject to change without notice or obligation. Illustrations are artists depictions only and may differ from completed improvements. All prices subject to change without notice. Please contact your sales associate before writing an offer.