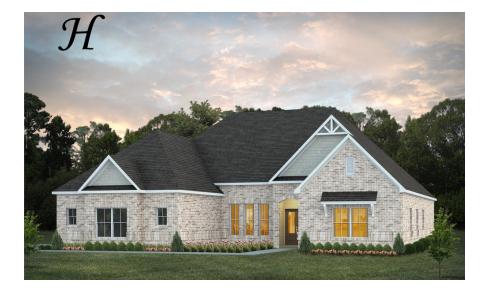

**Newcastle** Home Plan Starting at \$422,499

SQ FT: 2,631 Beds: 4 Baths: 2.5 Garage: 2 Standard

Elevation H

Elevation J

## ABOUT THIS PLAN

An amazing one-story floor plan starting with the striking foyer and dining room with coffered ceiling, the "Newcastle" is a beautiful 4-bedroom design with an open kitchen and vaulted great room. From the granite countertops to the built in appliances this kitchen provides ample space and amenities to suit your family's needs. Just off of the foyer you will find the large primary bedroom and massive walk in closet. The primary bath is attractively equipped with double granite vanities, garden/soaking tub and walk in tiled shower with glass door. This layout includes three additional family style bedrooms, a powder room, a large breakfast area and a bonus room ideal for a study or home office.