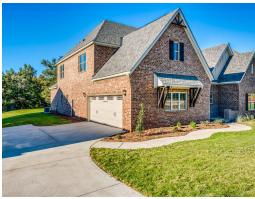

rner double vanity for plenty of storage space and a toilet room closed along with a walk in shower, large soaking tub and linen closet. The airy great room with gleaming hardwoods in the heart of the home is open to the large kitchen complete with a gorgeous granite island that is large enough for seating several people; perfect for entertaining and cooking at the same time. Plenty of cabinets and counter space line the back wall along with the wall oven and cook top. An enormous pantry completes this stunning kitchen that can accommodate many people. Off of the kitchen is a connecting flex room that can be used as a formal dining area or office space. On the other side of the kitchen a

#### ...Read More Online



## **FIRST FLOOR**





## **SECOND FLOOR**







## **PLAN GALLERY**