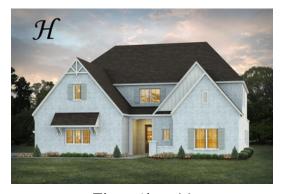

## **Stallworth**

**Home Plan** 

Starting at \$544,699

**SQ FT**: 4,781

**Beds:** 5 **Baths:** 4.0

Garage: 2 Standard

Elevation H

Elevation J

### **ABOUT THIS PLAN**

The Stallworth floorplan has massive amounts of space inside its five bedrooms, four full bathrooms and bonus room. It features two bedrooms downstairs, one the huge primary suite and another large bedroom both with walk in closets and connecting bathrooms. The primary suite includes a well-lit sitting area in addition to the bedroom area perfect for a quiet reading area. The primary bath boasts a corner double vanity for plenty of storage space and a toilet room closed along with a walk in shower, large soaking tub and linen closet. The airy great room with gleaming hardwoods in the heart of the home is open to the large kitchen complete with a gorgeous granite island that is large enough for seating several people; perfect for entertaining and cooking at the same time. Plenty of cabinets and counter space line the back wall along with the wall oven and cook top. An enormous pantry completes this stunning kitchen that can accommodate many people. Off of the kitchen is a connecting flex room that can be used as a formal dining area or office space. On the other side of the kitchen a