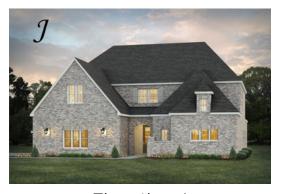

## **Stallworth**

**Home Plan** 

Starting at \$544,699

**SQ FT**: 4,781

**Beds:** 5 **Baths:** 4.0

Garage: 2 Standard

Elevation H

Elevation J

### **ABOUT THIS PLAN**

The Stallworth floorplan has massive amounts of space inside its five bedrooms, four full bathrooms and bonus room. It features two bedrooms downstairs, one the huge primary suite and another large bedroom both with walk in closets and connecting bathrooms. The primary suite includes a well-lit sitting area in addition to the bedroom area perfect for a quiet reading area. The primary bath boasts a corner double vanity for plenty of storage space and a toilet room closed along with a walk in shower, large soaking tub and linen closet. The airy great room with gleaming hardwoods in the heart of the home is open to the large kitchen complete with a gorgeous granite island that is large enough for seating several people; perfect for entertaining and cooking at the same time. Plenty of cabinets and counter space line the back wall along with the wall oven and cook top. An enormous pantry completes this stunning kitchen that can accommodate many people. Off of the kitchen is a connecting flex room that can be used as a formal dining area or office space. On the other side of the kitchen a