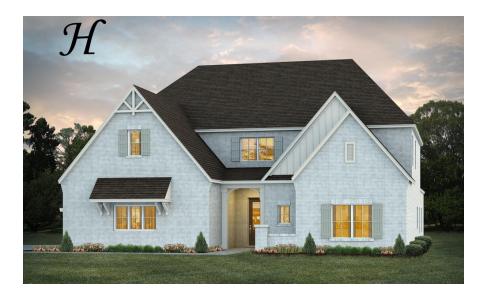

## **Stallworth**

**Home Plan** 

Starting at \$544,699

**SQ FT**: 4,781

**Beds:** 5 **Baths:** 4.0

Garage: 2 Standard

Elevation H

Elevation J

### **ABOUT THIS PLAN**

The Stallworth floorplan has massive amounts of space inside its five bedrooms, four full bathrooms and bonus room. It features two bedrooms downstairs, one the huge primary suite and another large bedroom both with walk in closets and connecting bathrooms. The primary suite includes a well-lit sitting area in addition to the bedroom area perfect for a quiet reading area. The primary bath boasts a corner double vanity for plenty of storage space and a toilet room closed along with a walk in shower, large soaking tub and linen closet. The airy great room with gleaming hardwoods in the heart of the home is open to the large kitchen complete with a gorgeous granite island that is large enough for seating several people; perfect for entertaining and cooking at the same time. Plenty of cabinets and counter space line the back wall along with the wall oven and cook top. An enormous pantry completes this stunning kitchen that can accommodate many people. Off of the kitchen is a connecting flex room that can be used as a formal dining area or office space. On the other side of the kitchen a