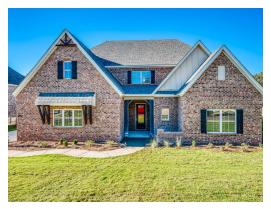

corner double vanity for plenty of storage space and a toilet room closed along with a walk in shower, large soaking tub and linen closet. The airy great room with gleaming hardwoods in the heart of the home is open to the large kitchen complete with a gorgeous granite island that is large enough for seating several people; perfect for entertaining and cooking at the same time. Plenty of cabinets and counter space line the back wall along with the wall oven and cook top. An enormous pantry completes this stunning kitchen that can accommodate many people. Off of the kitchen is a connecting flex room that can be used as a formal dining area or office space. On the other side of the kitchen a

#### ...Read More Online



## **FIRST FLOOR**





## **SECOND FLOOR**







## **PLAN GALLERY**