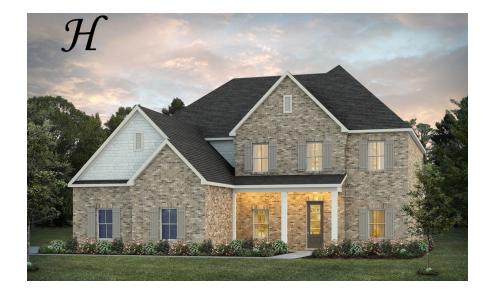

### Winchester

**Home Plan** 

Starting at \$503,299

**SQ FT:** 4,088

**Beds:** 7 **Baths:** 5.0

Garage: 2 Standard

Elevation H

Elevation J

### **ABOUT THIS PLAN**

Welcome to the Winchester – a spacious home design ideal for gathering with family and friends. With 7 bedrooms and 5 bathrooms, including a primary suite and additional bedroom on the main level, there's more than enough space for everyone. The open-concept kitchen flows seamlessly into the great room and breakfast nook, and a separate dining room adds elegance for formal gatherings. Enjoy the convenience of a 2-car garage and laundry room on the main level. Step outside to relax on the covered front porch with neighbors or unwind on the covered back patio. Upstairs, you'll find a spacious loft area and 5 additional bedrooms with ample closet space. A set of secondary bedrooms share a convenient dual-entry en-suite bathroom. This home offers the perfect blend of comfort and functionality for modern living.