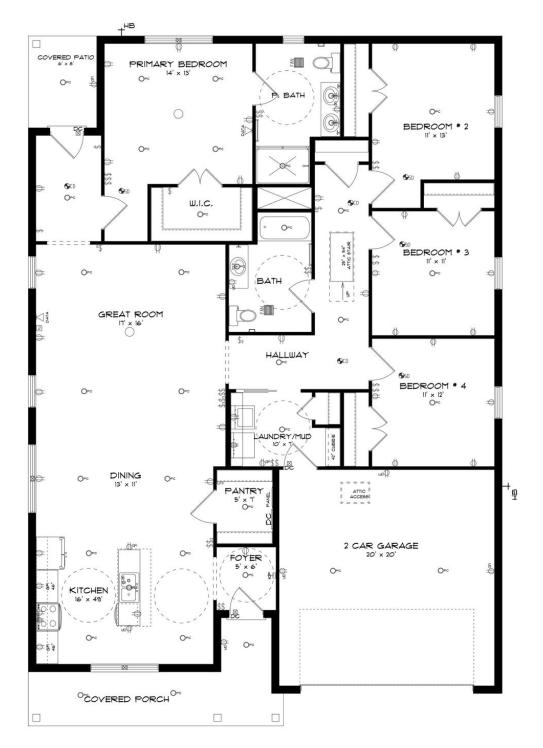

## ABOUT THIS PLAN

The "Allagash" floorplan includes 4 bedrooms and 2 bathrooms. A covered porch leads directly into the cozy foyer, which opens to the kitchen, dining and great room. This functional floorplan offers a seamless flow for entertaining or everyday life. The laundry room is accessible for the garage, making it a breeze to keep the house clean. It is also located near the front of the house for convenience. The primary retreat is located in the back of the house for complete privacy. Featuring a large walk-in closet, double-vanity and vinyl luxury floor tile, the primary creates a luxurious escape. The other three bedrooms complete the opposite side of the house and share a centrally located bathroom.