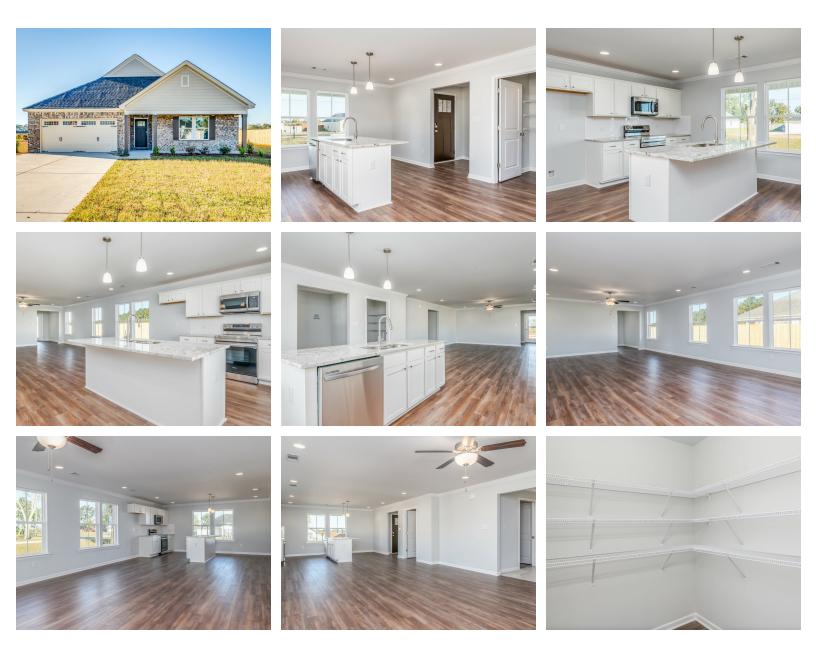

Thrive Allagash Home Plan

Starting at \$269,399

SQ FT: 2,053 Beds: 4 Baths: 2.0 Garage: 2 Standard

ELEVATION A

ELEVATION B

## ABOUT THIS PLAN

The "Allagash" floorplan includes 4 bedrooms and 2 bathrooms. A covered porch leads directly into the cozy foyer, which opens to the kitchen, dining and great room. This functional floorplan offers a seamless flow for entertaining or everyday life. The laundry room is accessible for the garage, making it a breeze to keep the house clean. It is also located near the front of the house for convenience. The primary retreat is located in the back of the house for complete privacy. Featuring a large walk-in closet, double-vanity and vinyl luxury floor tile, the primary creates a luxurious escape. The other three bedrooms complete the opposite side of the house and share a centrally located bathroom.

## **PLAN GALLERY**

Prices, plans, dimensions, features, specifications, materials, and availability of homes or communities are subject to change without notice or obligation. Illustrations are artists depictions only and may differ from completed improvements. All prices subject to change without notice. Please contact your sales associate before writing an offer.